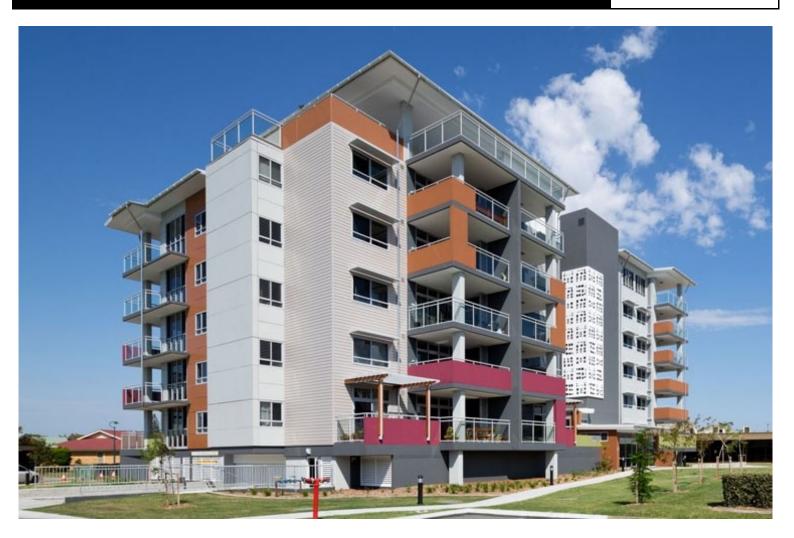

# Amicus Apartments at Bally Cara Scarborough QLD

#### **53 APARTMENT DEVELOPMENT**

Tiles Supplied:

NC206009 300x600mm PANNA MATT BRITANNIA 1770m2
NC206092 300x600mm BIANCO MATT BRITANNIA 550m2
NC205970 300x300mm PANNA FLAMED VERSAFLOOR R11 277m2
NC220175 300x600mm PANNA POLISHED VERSAFLOOR 293m2
NC205969 300x300mm BOTTICINO FLAMED VERSAFLOOR R11 435m2
NC205981 300x300mm BOTTICINO MATT VERSAFLOOR R10 340m2