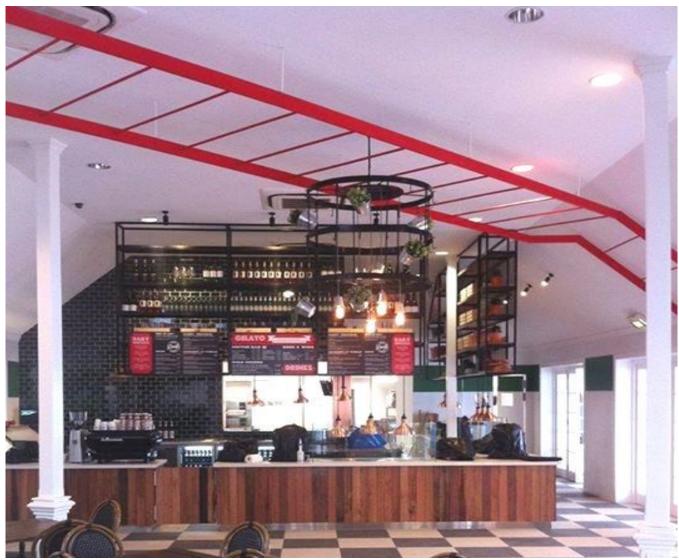

## Dough Bros Pizzeria Dreamworld

NC220252

200x100mm

Black Bevel Edge Gloss Subway wall tiles

NB: colours are depicted as accurately as printing process allows. All quotes, samples, enquiries and sales are made subject to our standard conditions published in detail at <a href="www.tilemob.com.au/conditions">www.tilemob.com.au/conditions</a>. E.&O.E.