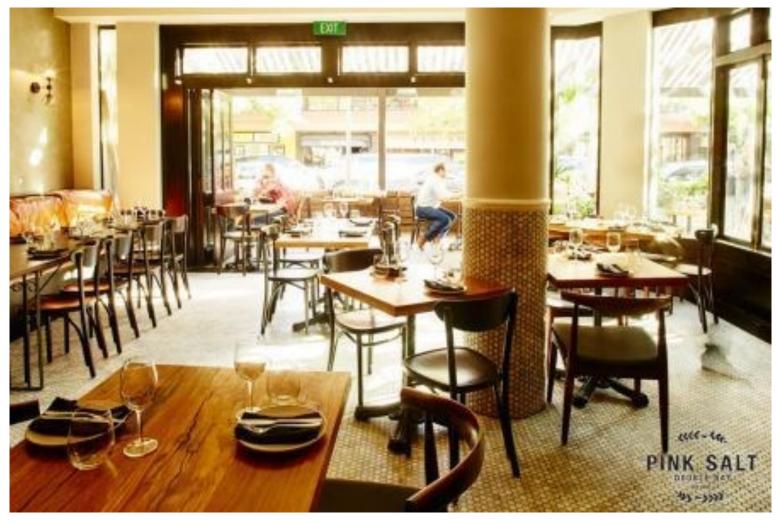

## Pink Salt Restaurant & Bar Double Bay, NSW

NC225205

Element size: 30x34x10mm

Sheet size: 300x310mm

**CARRARA HONED** 

MARBLE HEXAGON FLOOR MOSAIC

Supplied: 58m2

## Pink Salt Restaurant & Bar Double Bay, NSW

## Pink Salt Restaurant & Bar Double Bay, NSW

All photos source: Pink Salt Restaurant & Bar www.pinksalt.com.au

Pink Salt Restaurant and Bar 2/ 53 Cross St, Double Bay NSW 2028 Ph (02) 9328 1664

NB: colours are depicted as accurately as printing process allows. **All quotes, samples, enquiries and sales are made subject to our standard conditions published in detail at <u>www.tilemob.com.au/conditions</u>. <b>E.&O.E.**For further information, contact our commercial division on **PH (07) 3355 5055** or e-mail: <u>sales@tilemob.com.au</u>