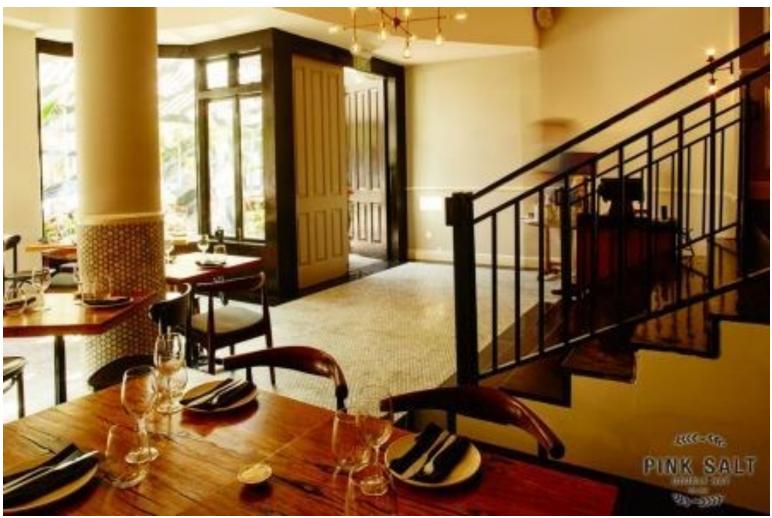

## Pink Salt Restaurant & Bar Double Bay, NSW

NC225205

Element size: 30x34x10mm

Sheet size: 300x310mm

**CARRARA HONED** 

MARBLE HEXAGON FLOOR MOSAIC

Supplied: 58m2

## Pink Salt Restaurant & Bar Double Bay, NSW

## Pink Salt Restaurant & Bar Double Bay, NSW

All photos source: Pink Salt Restaurant & Bar www.pinksalt.com.au

Pink Salt Restaurant and Bar 2/ 53 Cross St, Double Bay NSW 2028 Ph (02) 9328 1664

NB: colours are depicted as accurately as printing process allows. **All quotes, samples, enquiries and sales are made subject to our standard conditions published in detail at <u>www.tilemob.com.au/conditions</u>. <b>E.&O.E.**For further information, contact our commercial division on **PH (07) 3355 5055** or e-mail: <u>sales@tilemob.com.au</u>