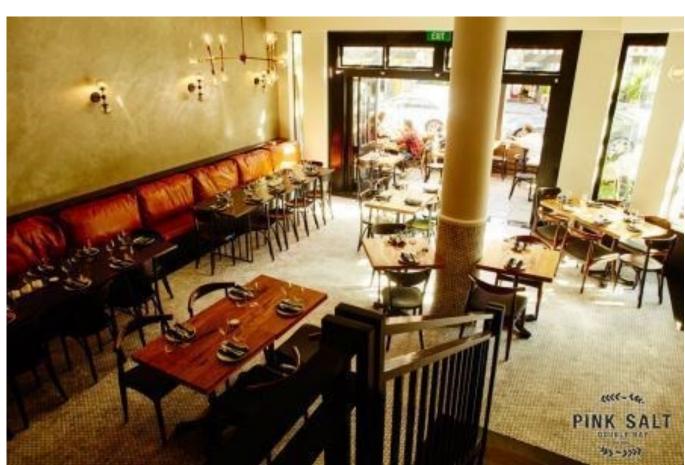

## Pink Salt Restaurant & Bar Double Bay, NSW

NC225205

Element size: 30x34x10mm

Sheet size: 300x310mm

**CARRARA HONED** 

MARBLE HEXAGON FLOOR MOSAIC

Supplied: 58m2

## Pink Salt Restaurant & Bar Double Bay, NSW

## Pink Salt Restaurant & Bar Double Bay, NSW

All photos source: Pink Salt Restaurant & Bar www.pinksalt.com.au

Pink Salt Restaurant and Bar 2/ 53 Cross St, Double Bay NSW 2028 Ph (02) 9328 1664

NB: colours are depicted as accurately as printing process allows. **All quotes, samples, enquiries and sales are made subject to our standard conditions published in detail at <u>www.tilemob.com.au/conditions</u>. <b>E.&O.E.**For further information, contact our commercial division on **PH (07) 3355 5055** or e-mail: <u>sales@tilemob.com.au</u>