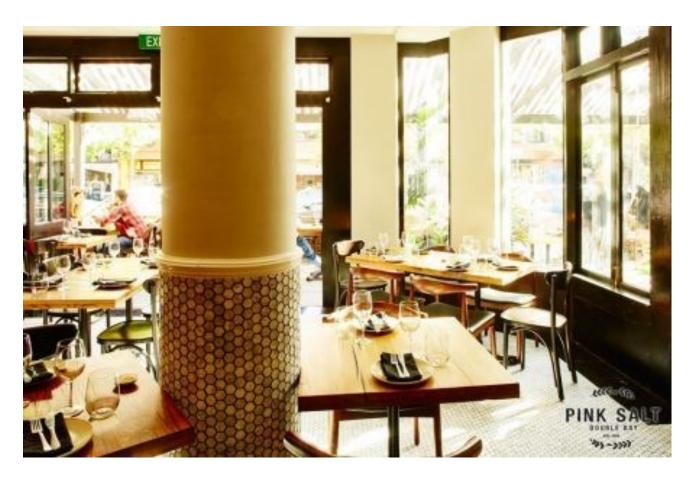

## Pink Salt Restaurant & Bar Double Bay, NSW

NC225205

Element size: 30x34x10mm

Sheet size: 300x310mm

**CARRARA HONED** 

MARBLE HEXAGON FLOOR MOSAIC

Supplied: 58m2

## Pink Salt Restaurant & Bar Double Bay, NSW