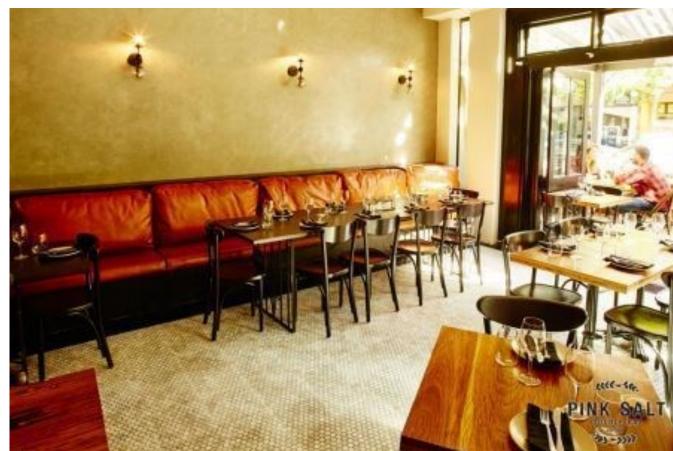

## Pink Salt Restaurant & Bar Double Bay, NSW







NC225205

Element size: 30x34x10mm

Sheet size: 300x310mm

**CARRARA HONED** 

MARBLE HEXAGON FLOOR MOSAIC

Supplied: 58m2

## Pink Salt Restaurant & Bar Double Bay, NSW







## Pink Salt Restaurant & Bar Double Bay, NSW







## Pink Salt Restaurant & Bar Double Bay, NSW





All photos source: Pink Salt Restaurant & Bar www.pinksalt.com.au

Pink Salt Restaurant and Bar 2/ 53 Cross St, Double Bay NSW 2028 Ph (02) 9328 1664

NB: colours are depicted as accurately as printing process allows. **All quotes, samples, enquiries and sales are made subject to our standard conditions published in detail at <u>www.tilemob.com.au/conditions</u>. <b>E.&O.E.**For further information, contact our commercial division on **PH (07) 3355 5055** or e-mail: <u>sales@tilemob.com.au</u>

The Tile Mob Pty Ltd ABN 95 069 987 524

▶tiles ▶stone ▶mosaics ▶slate ▶terracotta

www.tilemob.com.au