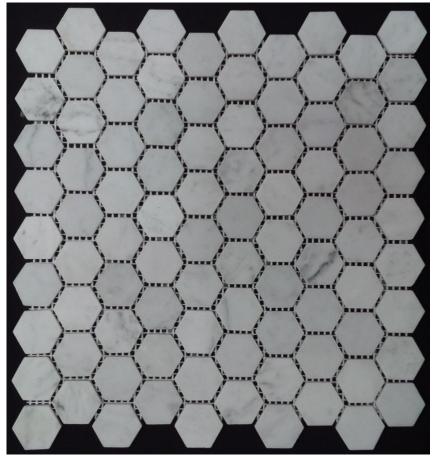

## Pink Salt Restaurant & Bar Double Bay, NSW

NC225205

Element size: 30x34x10mm

Sheet size: 300x310mm

**CARRARA HONED** 

MARBLE HEXAGON FLOOR MOSAIC

Supplied: 58m2