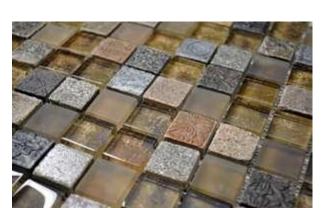

## arabesque mosaics

TMM2544

TMM2546

Introducing 'Arabesque' – a range of mixed glass & stone meshed mosaics ideal for any residential or commercial feature wall. Use full 300x300mm sheets or cut into strips or blocks. The choice is yours! Stone size: 23x23x8mm