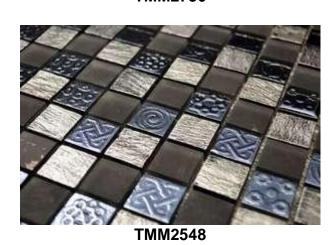

## arabesque mosaics

TMM2544

TMM2546

Introducing 'Arabesque' – a range of mixed glass & stone meshed mosaics ideal for any residential or commercial feature wall. Use full 300x300mm sheets or cut into strips or blocks. The choice is yours! Stone size: 23x23x8mm