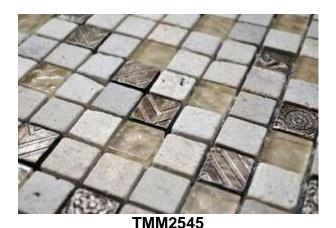

## arabesque mosaics

TMM2544

TMM2546

Introducing 'Arabesque' – a range of mixed glass & stone meshed mosaics ideal for any residential or commercial feature wall. Use full 300x300mm sheets or cut into strips or blocks. The choice is yours! Stone size: 23x23x8mm