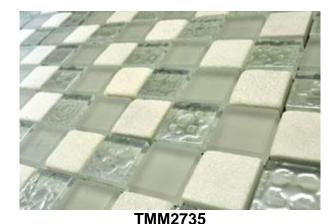

## arabesque mosaics

TMM2547

Introducing 'Arabesque' – a range of mixed glass & stone meshed mosaics ideal for any residential or commercial feature wall. Use full 300x300mm sheets or cut into strips or blocks. The choice is yours! Stone size: 23x23x8mm