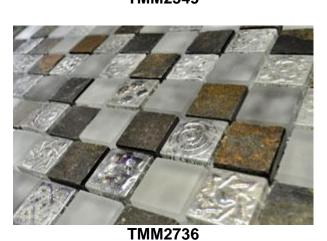

## arabesque mosaics

TMM2547

Introducing 'Arabesque' – a range of mixed glass & stone meshed mosaics ideal for any residential or commercial feature wall. Use full 300x300mm sheets or cut into strips or blocks. The choice is yours! Stone size: 23x23x8mm