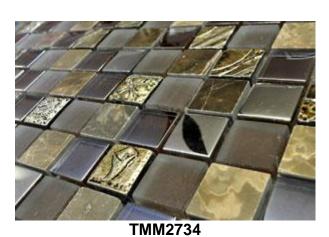

## arabesque mosaics

TMM2544

TMM2546

Introducing 'Arabesque' – a range of mixed glass & stone meshed mosaics ideal for any residential or commercial feature wall. Use full 300x300mm sheets or cut into strips or blocks. The choice is yours! Stone size: 23x23x8mm