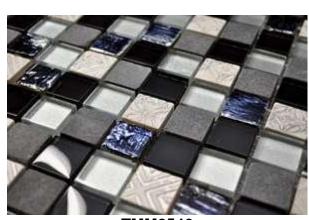

## arabesque mosaics

TMM2544

TMM2546

Introducing 'Arabesque' – a range of mixed glass & stone meshed mosaics ideal for any residential or commercial feature wall. Use full 300x300mm sheets or cut into strips or blocks. The choice is yours! Stone size: 23x23x8mm