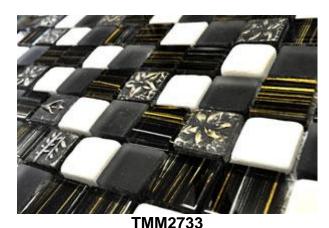

## arabesque mosaics

TMM2547

Introducing 'Arabesque' – a range of mixed glass & stone meshed mosaics ideal for any residential or commercial feature wall. Use full 300x300mm sheets or cut into strips or blocks. The choice is yours! Stone size: 23x23x8mm