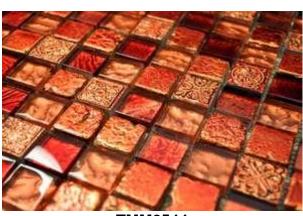

## arabesque mosaics

TMM2544

TMM2546

Introducing 'Arabesque' – a range of mixed glass & stone meshed mosaics ideal for any residential or commercial feature wall. Use full 300x300mm sheets or cut into strips or blocks. The choice is yours! Stone size: 23x23x8mm