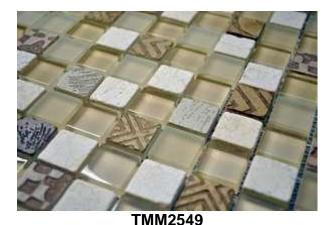

## arabesque mosaics

TMM2544

TMM2546

Introducing 'Arabesque' – a range of mixed glass & stone meshed mosaics ideal for any residential or commercial feature wall. Use full 300x300mm sheets or cut into strips or blocks. The choice is yours! Stone size: 23x23x8mm