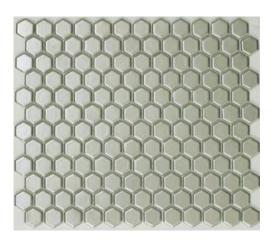

In times past, hexagonal mosaic tiles were used in turn-of-the-century homes right through to homes of the art deco period. When used today, hexagon mosaic floor tiles deliver an ultra-clean, elegant look for bathroom floors and can provide period homes with a refreshed & authentic feel, or give a contemporary home a truly classic look. Our range of hexagonal mosaic tiles is available in unglazed, matt & gloss finishes in 3 timeless colours: black, white & silver. For an interesting 'twist' on the theme, white hexagon tiles can for example be interspersed with black tiles to make geometric or random patterns. They can also be used to make a decorative border around the perimeter of a floor.

## 23mm HEXAGON SILVER

1

# hexagonal mosaics