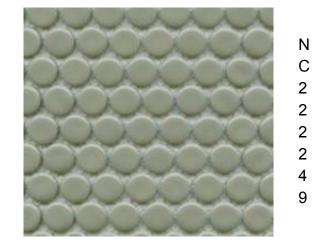

ROUND METAL PEWTER GLOSS



#### 19mm PENNY ROUND ROYAL BLUE GLOSS



## **19mm PENNY ROUND WATTLE GLOSS**



С

2

2

2

2

6

## 19mm PENNY ROUND MIXED GREY GLOSS



#### 19mm PENNY ROUND CINNAMON GLOSS



19mm PENNY ROUND RUBY GLOSS



7

# art deco mosaics



#### 19mm PENNY ROUND MANDERINE GLOSS



## 19mm PENNY ROUND CHARCOAL GLOSS



4.8X4.8 DOME SHAPE ROSE GOLD



NB: colours are depicted as accurately as printing process allows. All quotes, samples, enquiries and sales are made subject to our standard conditions published in detail at www.tilemob.com.au/conditions. E.&O.E. For further information, contact our commercial division on PH (07) 3355 5055 or e-mail: sales@tilemob.com.au The Tile Mob Pty Ltd ABN 95 069 987 524

Ν

С

2

2

2

2

7

4

#### 19mm PENNY ROUND PEWTER GLOSS



4.8X4.8 DOME SHAPE SILVER



23mm ROUND TOP SILVER



► tiles ► stone ► mosaics ► slate ► terracotta
www.tilemob.com.au