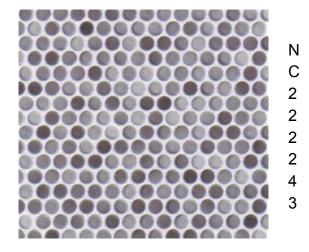

## 19mm PENNY ROUND SILVER

| Ν |
|---|
| С |
| 2 |
| 2 |
| 2 |
| 2 |
| 5 |
| 2 |
|   |