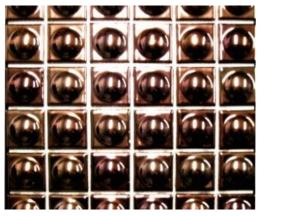

Another new arrival in our mosaic stable is the <u>'domed' metallic mosaic tile (see page 5)</u>. Available in 2 colours: silver & rose gold, these mosaics are ideal for wall border strips or even as a full feature wall.