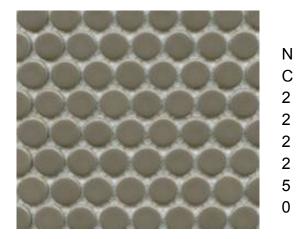

## 19mm PENNY ROUND SILVER

| Ν |
|---|
| С |
| 2 |
| 2 |
| 2 |
| 2 |
| 5 |
| 2 |
|   |