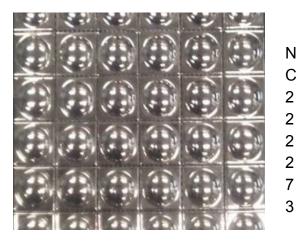

### 19mm PENNY ROUND ROYAL BLUE GLOSS



## **19mm PENNY ROUND WATTLE GLOSS**



С

2

2

2

2

6

## 19mm PENNY ROUND MIXED GREY GLOSS



#### 19mm PENNY ROUND CINNAMON GLOSS



19mm PENNY ROUND RUBY GLOSS



7

# art deco mosaics



#### 19mm PENNY ROUND MANDERINE GLOSS



## 19mm PENNY ROUND CHARCOAL GLOSS



4.8X4.8 DOME SHAPE ROSE GOLD



NB: colours are depicted as accurately as printing process allows. All quotes, samples, enquiries and sales are made subject to our standard conditions published in detail at www.tilemob.com.au/conditions. E.&O.E. For further information, contact our commercial division on PH (07) 3355 5055 or e-mail: sales@tilemob.com.au The Tile Mob Pty Ltd ABN 95 069 987 524

Ν

С

2

2

2

2

7

4

#### 19mm PENNY ROUND PEWTER GLOSS



4.8X4.8 DOME SHAPE SILVER



23mm ROUND TOP SILVER



► tiles ► stone ► mosaics ► slate ► terracotta
www.tilemob.com.au