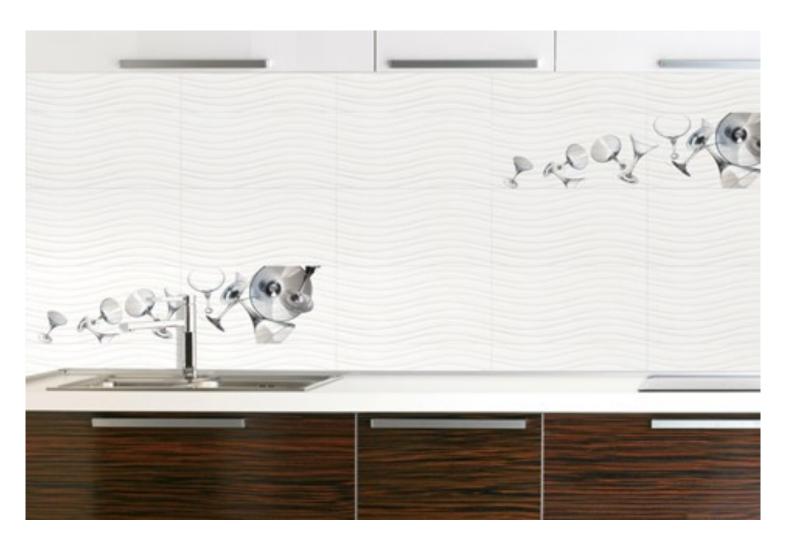

www.tilemob.com.au

NC223638 300x600mm WHITE HOURGLASS

NC223642 300x600mm WHITE MATT WAVE

NC223640 300x600mm WHITE GLOSS JIG-SAW

NC223639 WHITE GLOSS TRAPEZIUM 300x600mm

NB: colours are depicted as accurately as printing process allows. All quotes, samples, enquiries and sales are made subject to our standard conditions published in detail at <a href="www.tilemob.com.au/conditions">www.tilemob.com.au/conditions</a>. E.&O.E. For further information, contact our commercial division on PH (07) 3355 5055 or e-mail: <a href="mailto:sales@tilemob.com.au">sales@tilemob.com.au</a>
The Tile Mob Pty Ltd ABN 95 069 987 524