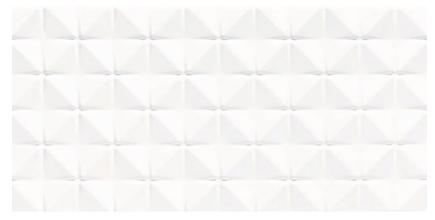

NC223643 300x600mm WHITE GLOSS TRIANGLE

NB: colours are depicted as accurately as printing process allows. All quotes, samples, enquiries and sales are made subject to our standard conditions published in detail at <a href="www.tilemob.com.au/conditions">www.tilemob.com.au/conditions</a>. E.&O.E.