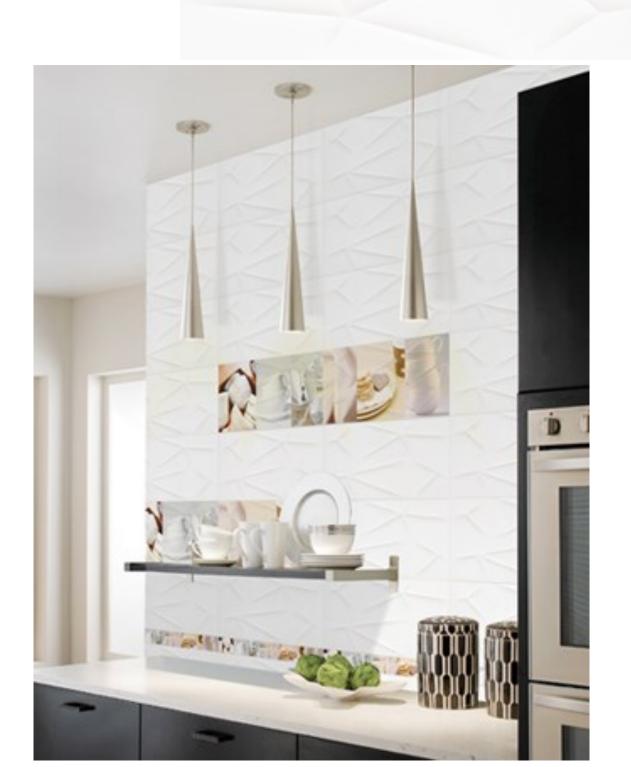

NC223643 300x600mm WHITE GLOSS TRIANGLE

NB: colours are depicted as accurately as printing process allows. All quotes, samples, enquiries and sales are made subject to our standard conditions published in detail at <a href="www.tilemob.com.au/conditions">www.tilemob.com.au/conditions</a>. E.&O.E.