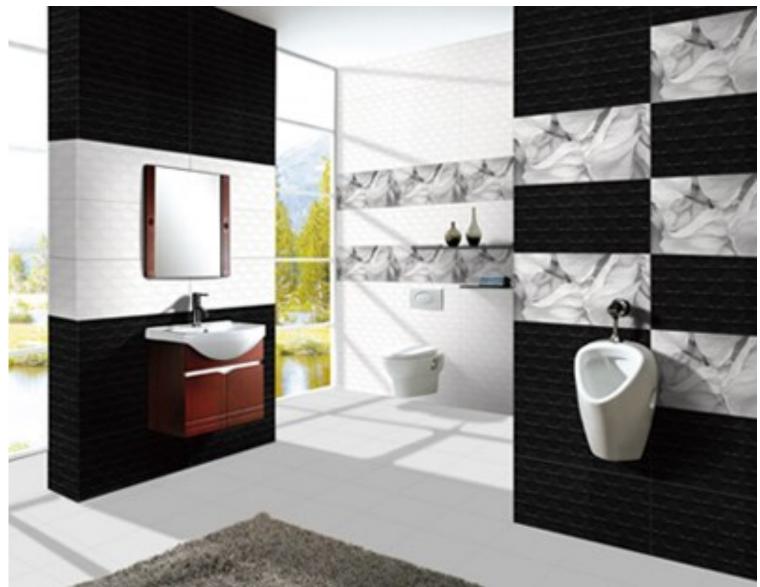

▶ tiles ▶ stone ▶ mosaics ▶ slate ▶ terracotta

NC223641 300x600mm WHITE GLOSS RAINDROP

NC223640 300x600mm WHITE GLOSS JIG-SAW

NB: colours are depicted as accurately as printing process allows. All quotes, samples, enquiries and sales are made subject to our standard conditions published in detail at <a href="www.tilemob.com.au/conditions">www.tilemob.com.au/conditions</a>. E.&O.E. For further information, contact our commercial division on PH (07) 3355 5055 or e-mail: <a href="mailto:sales@tilemob.com.au">sales@tilemob.com.au</a>
The Tile Mob Pty Ltd ABN 95 069 987 524