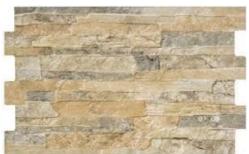

NC222069 CHARCOAL 509x307mm interlock

NC222071 AUTUMN 509x307mm interlock

NC222070 SPRING 509x307mm interlock

NB: colours are depicted as accurately as printing process allows. All quotes, samples, enquiries and sales are made subject to our standard conditions published in detail at <a href="www.tilemob.com.au/conditions">www.tilemob.com.au/conditions</a>. E.&O.E.