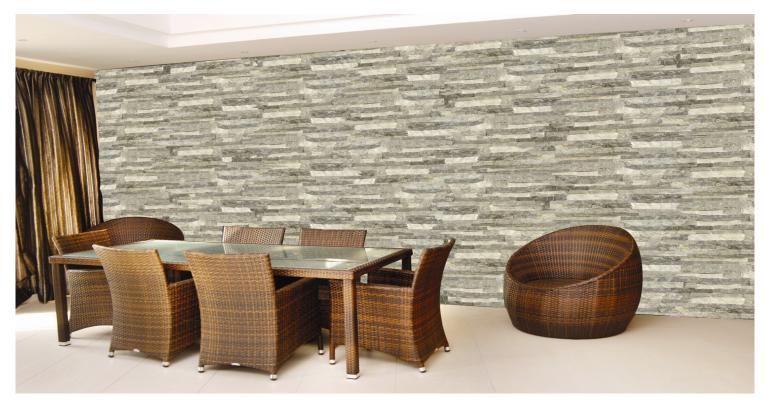

## porcelain stackstone wall cladding

Strataclad porcelain 'stackstone' interlocking tiles are a fantastic way to create a feature wall indoors or outdoors. Unaffected by water, frost or contaminants, these stackstone-style tiles can't discolour and are graffiti resistant! With an easy-clean matt-glazed surface and an authentic stone design, they'll stay looking as good as the day they were installed well into the future. The Strataclad range is available in 3 colours: Charcoal, Autumn & Spring. Contact our Brisbane tile showroom at Mitchelton for further information.