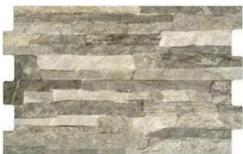

NC222069 CHARCOAL 509x307mm interlock

NC222071 AUTUMN 509x307mm interlock

NC222070 SPRING 509x307mm interlock

NB: colours are depicted as accurately as printing process allows. All quotes, samples, enquiries and sales are made subject to our standard conditions published in detail at <a href="www.tilemob.com.au/conditions">www.tilemob.com.au/conditions</a>. E.&O.E.