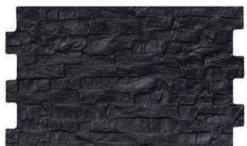

NC222069 CHARCOAL 509x307mm interlock

NC222071 AUTUMN 509x307mm interlock

NC222070 SPRING 509x307mm interlock

NB: colours are depicted as accurately as printing process allows. All quotes, samples, enquiries and sales are made subject to our standard conditions published in detail at <a href="www.tilemob.com.au/conditions">www.tilemob.com.au/conditions</a>. E.&O.E.