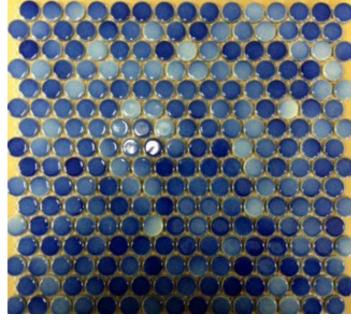

## penny round multi

DEEP SEA BLUE MIX GLOSS PENNY ROUND NC224986

MIX GLOSS PENNY ROUND NC224988

OCEAN MIX BLUE GLOSS
PENNY ROUND
NC224986

SKY BLUE MIX GLOSS PENNY ROUND NC224989

NB: colours are depicted as accurately as printing process allows. All quotes, samples, enquiries and sales are made subject to our standard conditions published in detail at <a href="www.tilemob.com.au/conditions">www.tilemob.com.au/conditions</a>. E.&O.E.