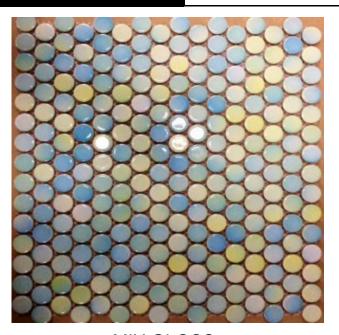

## penny round multi

DEEP SEA BLUE MIX GLOSS PENNY ROUND NC224986

MIX GLOSS PENNY ROUND NC224988

OCEAN MIX BLUE GLOSS
PENNY ROUND
NC224986

SKY BLUE MIX GLOSS PENNY ROUND NC224989

NB: colours are depicted as accurately as printing process allows. All quotes, samples, enquiries and sales are made subject to our standard conditions published in detail at <a href="www.tilemob.com.au/conditions">www.tilemob.com.au/conditions</a>. E.&O.E.