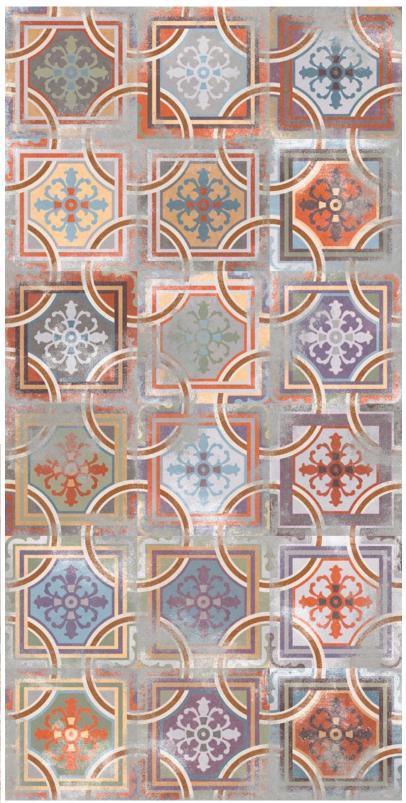

## moroccan multi

The Tile Mob Pty Ltd proudly presents the new 'Moroccan' series of 200x200x8mm matt-glazed ceramic floor & wall tiles.

Drawing on Iberian & North-African themes, these high-quality Spanish-made tiles will add character to any installation.

Available in 'Multi', 'Charcoal' & 'Gris' colourways, the 'Moroccan' series provide a fabulous solution wherever a patchwork theme is desired.

Each box of 'Moroccan' series tiles contains 25 pieces (1 sqm) with a random mix of patterns.

Visit our <u>Mitchelton showroom</u> to see the full 'Moroccan' range.

NB: colours are depicted as accurately as printing process allows. All quotes, samples, enquiries and sales are made subject to our standard conditions published in detail at <a href="www.tilemob.com.au/conditions">www.tilemob.com.au/conditions</a>. E.&O.E.