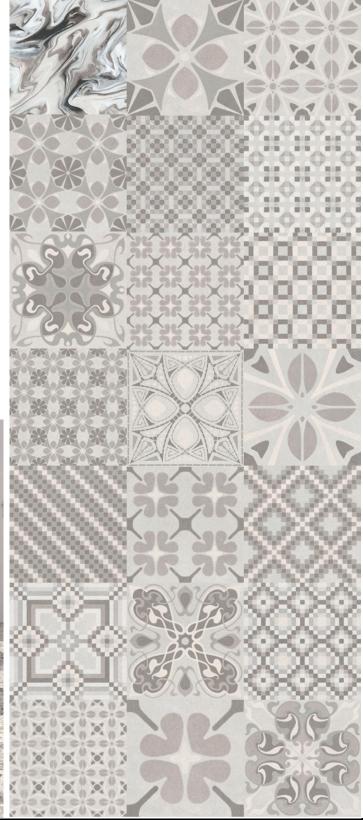

## moroccan multi

The Tile Mob Pty Ltd proudly presents the new 'Moroccan' series of 200x200x8mm matt-glazed ceramic floor & wall tiles.

Drawing on Iberian & North-African themes, these high-quality Spanish-made tiles will add character to any installation.

Available in 'Multi', 'Charcoal' & 'Gris' colourways, the 'Moroccan' series provide a fabulous solution wherever a patchwork theme is desired.

Each box of 'Moroccan' series tiles contains 25 pieces (1 sqm) with a random mix of patterns.

Visit our <u>Mitchelton showroom</u> to see the full 'Moroccan' range.

NB: colours are depicted as accurately as printing process allows. All quotes, samples, enquiries and sales are made subject to our standard conditions published in detail at <a href="www.tilemob.com.au/conditions">www.tilemob.com.au/conditions</a>. E.&O.E.