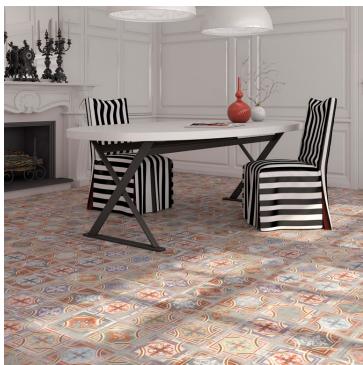

## moroccan multi

The Tile Mob Pty Ltd proudly presents the new 'Moroccan' series of 200x200x8mm matt-glazed ceramic floor & wall tiles.

Drawing on Iberian & North-African themes, these high-quality Spanish-made tiles will add character to any installation.

Available in 'Multi', 'Charcoal' & 'Gris' colourways, the 'Moroccan' series provide a fabulous solution wherever a patchwork theme is desired.

Each box of 'Moroccan' series tiles contains 25 pieces (1 sqm) with a random mix of patterns.

Visit our <u>Mitchelton showroom</u> to see the full 'Moroccan' range.

NB: colours are depicted as accurately as printing process allows. All quotes, samples, enquiries and sales are made subject to our standard conditions published in detail at <a href="www.tilemob.com.au/conditions">www.tilemob.com.au/conditions</a>. E.&O.E.