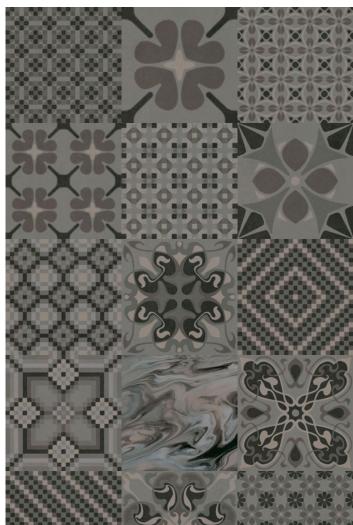

## moroccan charcoal

Each box of 'Moroccan' series tiles contains 25 pieces (1 sqm) with a random mix of patterns. Size: 200x200x8mm

NB: colours are depicted as accurately as printing process allows. All quotes, samples, enquiries and sales are made subject to our standard conditions published in detail at <a href="www.tilemob.com.au/conditions">www.tilemob.com.au/conditions</a>. E.&O.E.