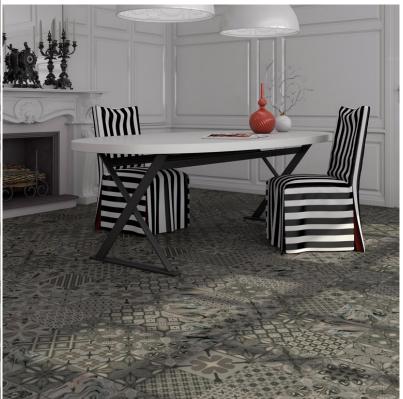

## moroccan multi

The Tile Mob Pty Ltd proudly presents the new 'Moroccan' series of 200x200x8mm matt-glazed ceramic floor & wall tiles.

Drawing on Iberian & North-African themes, these high-quality Spanish-made tiles will add character to any installation.

Available in 'Multi', 'Charcoal' & 'Gris' colourways, the 'Moroccan' series provide a fabulous solution wherever a patchwork theme is desired.

Each box of 'Moroccan' series tiles contains 25 pieces (1 sqm) with a random mix of patterns.

Visit our <u>Mitchelton showroom</u> to see the full 'Moroccan' range.

NB: colours are depicted as accurately as printing process allows. All quotes, samples, enquiries and sales are made subject to our standard conditions published in detail at <a href="www.tilemob.com.au/conditions">www.tilemob.com.au/conditions</a>. E.&O.E.