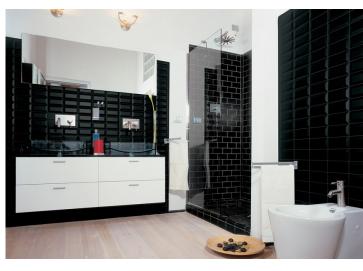

## mirror subway

Our newly-developed 100x200mm mirror Subway tile series provides an interesting twist to the original 4"x8" glazed-ceramic subway tiles used for decades in design work. These subway tiles will add the color, flair and superb reflective qualities demanded by high-end projects. Available in a palette of very enticing colors, visit our Mitchelton tile showroom to view the entire range.

## subway mirror

NC222360 RUST

NC222357 GREEN

NC222358 EBONY

NB: colours are depicted as accurately as printing process allows. **All quotes, samples, enquiries and sales are made subject to our standard conditions published in detail at <a href="www.tilemob.com.au/conditions">www.tilemob.com.au/conditions</a>. <b>E.&O.E.** For further information, contact our commercial division on **PH (07) 3355 5055** or e-mail: <a href="mailto:sales@tilemob.com.au">sales@tilemob.com.au</a> The Tile Mob Pty Ltd ABN 95 069 987 524