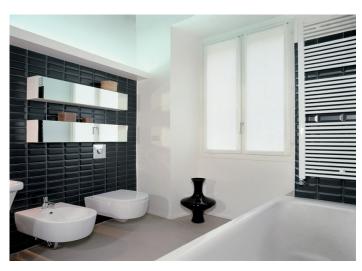

## mirror subway

Our newly-developed 100x200mm mirror Subway tile series provides an interesting twist to the original 4"x8" glazed-ceramic subway tiles used for decades in design work. These subway tiles will add the color, flair and superb reflective qualities demanded by high-end projects. Available in a palette of very enticing colors, visit our Mitchelton tile showroom to view the entire range.

## subway mirror

NC222360 RUST

NC222357 GREEN

NC222358 EBONY

NB: colours are depicted as accurately as printing process allows. **All quotes, samples, enquiries and sales are made subject to our standard conditions published in detail at <a href="www.tilemob.com.au/conditions">www.tilemob.com.au/conditions</a>. <b>E.&O.E.** For further information, contact our commercial division on **PH (07) 3355 5055** or e-mail: <a href="mailto:sales@tilemob.com.au">sales@tilemob.com.au</a> The Tile Mob Pty Ltd ABN 95 069 987 524