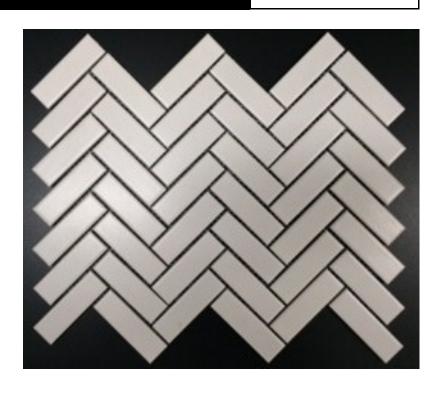

## herringbone mosaic

Bianco herringbone
mosaic (73x23mm mattglazed porcelain)
NC225320

Nero herringbone

Mosaic (73x23mm mattglazed porcelain)

NC225321

NB: colours are depicted as accurately as printing process allows. All quotes, samples, enquiries and sales are made subject to our standard conditions published in detail at <a href="www.tilemob.com.au/conditions">www.tilemob.com.au/conditions</a>. E.&O.E.