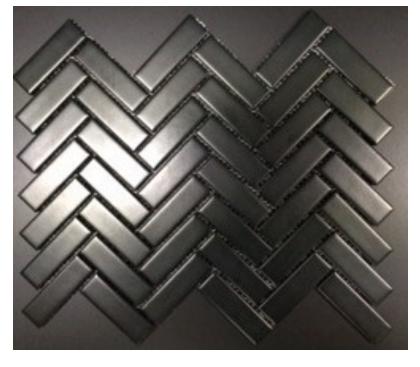

## herringbone mosaic

Bianco herringbone
mosaic (73x23mm mattglazed porcelain)
NC225320

Nero herringbone

Mosaic (73x23mm mattglazed porcelain)

NC225321

NB: colours are depicted as accurately as printing process allows. All quotes, samples, enquiries and sales are made subject to our standard conditions published in detail at <a href="www.tilemob.com.au/conditions">www.tilemob.com.au/conditions</a>. E.&O.E.