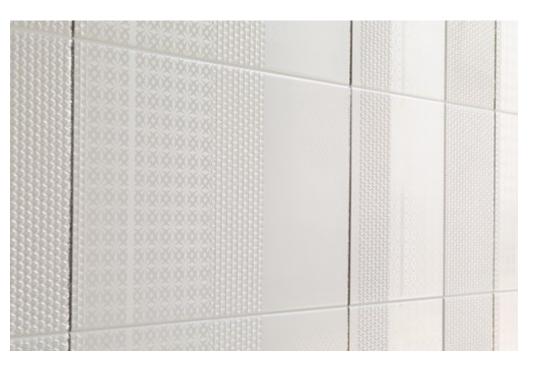

### dimensions series

An exciting new range of **decorative tiles** has just landed at <u>The Tile Mob Mitchelton</u>. At 750mm long, these borders are ideal for the modern kitchen splash back. The use of wall tile features however is now not just limited to traditional bathroom and kitchen spaces — they can also be used as feature walls in lounge rooms, dining rooms and entryways. They are a very popular choice being easy to maintain and they provide a surface that is strong and resilient to heat and cold.

This collection of features tiles merges function with aesthetics to deliver undeniable style. Kitchen splash-backs, bathroom walls and shower interiors can be transformed with this collection of wall tiles. Not forgetting the range of stunning mosaics, stark whites, bold colours we have on display in contemporary or traditional styles.