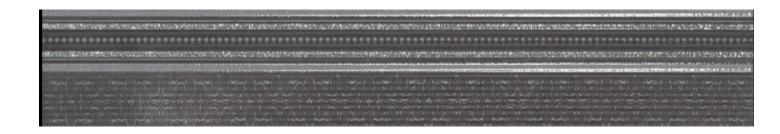

### black damask listello

#### NC223228 80x750mm BLACK DAMASK LISTELLO

### 80x750mm BLACK DAMASK LISTELLO WITH 250x750mm BLACK LINEAR BODY TILE NC223237