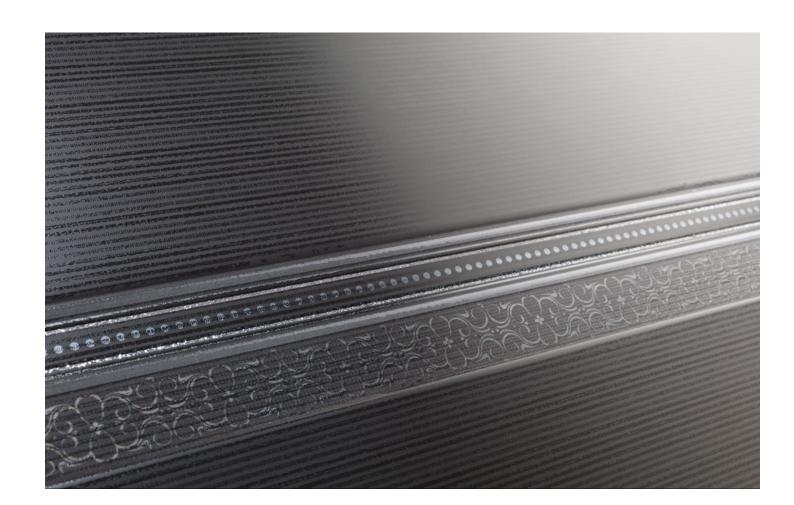

### black damask listello

#### NC223228 80x750mm BLACK DAMASK LISTELLO

### 80x750mm BLACK DAMASK LISTELLO WITH 250x750mm BLACK LINEAR BODY TILE NC223237