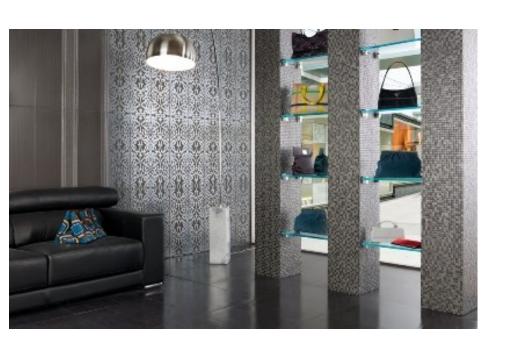

### dimensions series

An exciting new range of **decorative tiles** has just landed at <u>The Tile Mob Mitchelton</u>. At 750mm long, these borders are ideal for the modern kitchen splash back. The use of wall tile features however is now not just limited to traditional bathroom and kitchen spaces — they can also be used as feature walls in lounge rooms, dining rooms and entryways. They are a very popular choice being easy to maintain and they provide a surface that is strong and resilient to heat and cold.

This collection of features tiles merges function with aesthetics to deliver undeniable style. Kitchen splash-backs, bathroom walls and shower interiors can be transformed with this collection of wall tiles. Not forgetting the range of stunning mosaics, stark whites, bold colours we have on display in contemporary or traditional styles.

Start browsing below for inspiration!

Visit our <u>Brisbane Tile Showroom</u> or contact us at <u>sales@tilemob.com.au</u> or Ph (07) 3355 5055 for more information.