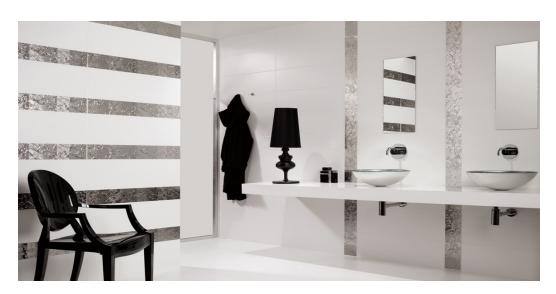

### dimensions series

An exciting new range of **decorative tiles** has just landed at <u>The Tile Mob Mitchelton</u>. At 750mm long, these borders are ideal for the modern kitchen splash back. The use of wall tile features however is now not just limited to traditional bathroom and kitchen spaces — they can also be used as feature walls in lounge rooms, dining rooms and entryways. They are a very popular choice being easy to maintain and they provide a surface that is strong and resilient to heat and cold.

This collection of features tiles merges function with aesthetics to deliver undeniable style. Kitchen splash-backs, bathroom walls and shower interiors can be transformed with this collection of wall tiles. Not forgetting the range of stunning mosaics, stark whites, bold colours we have on display in contemporary or traditional styles.

Start browsing below for inspiration!

Visit our <u>Brisbane Tile Showroom</u> or contact us at <u>sales@tilemob.com.au</u> or Ph (07) 3355 5055 for more information.