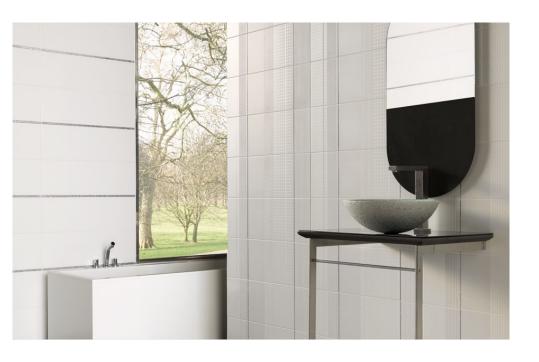

### dimensions series

An exciting new range of **decorative tiles** has just landed at <u>The Tile Mob Mitchelton</u>. At 750mm long, these borders are ideal for the modern kitchen splash back. The use of wall tile features however is now not just limited to traditional bathroom and kitchen spaces — they can also be used as feature walls in lounge rooms, dining rooms and entryways. They are a very popular choice being easy to maintain and they provide a surface that is strong and resilient to heat and cold.

This collection of features tiles merges function with aesthetics to deliver undeniable style. Kitchen splash-backs, bathroom walls and shower interiors can be transformed with this collection of wall tiles. Not forgetting the range of stunning mosaics, stark whites, bold colours we have on display in contemporary or traditional styles.