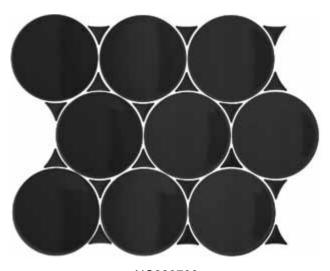

## circle series

NC223737 BLANCO GLOSS CIRCLES 100mm

NC223738 EBONY GLOSS CIRCLES 100mm

NB: colours are depicted as accurately as printing process allows. All quotes, samples, enquiries and sales are made subject to our standard conditions published in detail at <u>www.tilemob.com.au/conditions</u>. E.&O.E. For further information, contact our commercial division on PH (07) 3355 5055 or e-mail: <u>sales@tilemob.com.au</u> The Tile Mob Pty Ltd ABN 95 069 987 524