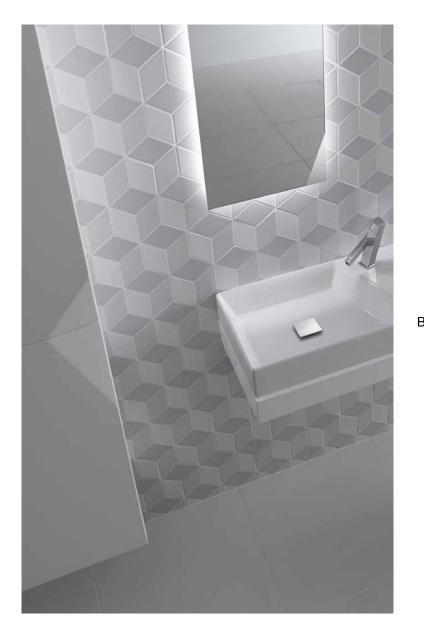

## diamond series

The DIAMOND and CIRCLE mosaic collections by The Tile Mob Pty Ltd are two NEW ranges of decorative wall treatments in glossy, oversized geometric shapes. These porcelain mesh-backed mosaics create amazing statements in bathrooms, kitchens and feature walls in both domestic and commercial applications alike. Visit our <u>Brisbane Tile Showroom</u> or contact us at: <u>sales@tilemob.com.au</u> or Ph: (07) 3355 5055 for more information.