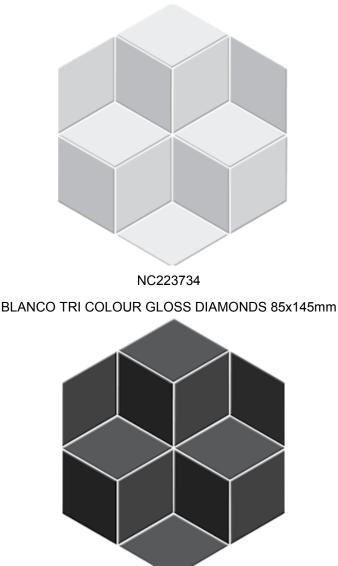

NC223736 COAL TRI COLOUR GLOSS DIAMONDS 85x145mm

NB: colours are depicted as accurately as printing process allows. All quotes, samples, enquiries and sales are made subject to our standard conditions published in detail at <u>www.tilemob.com.au/conditions</u>. E.&O.E. For further information, contact our commercial division on PH (07) 3355 5055 or e-mail: <u>sales@tilemob.com.au</u> The Tile Mob Pty Ltd ABN 95 069 987 524