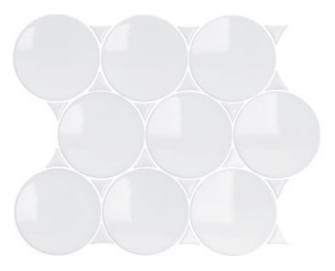

## circle series

NC223737 BLANCO GLOSS CIRCLES 100mm

NC223738 EBONY GLOSS CIRCLES 100mm

NB: colours are depicted as accurately as printing process allows. All quotes, samples, enquiries and sales are made subject to our standard conditions published in detail at <u>www.tilemob.com.au/conditions</u>. E.&O.E. For further information, contact our commercial division on PH (07) 3355 5055 or e-mail: <u>sales@tilemob.com.au</u> The Tile Mob Pty Ltd ABN 95 069 987 524