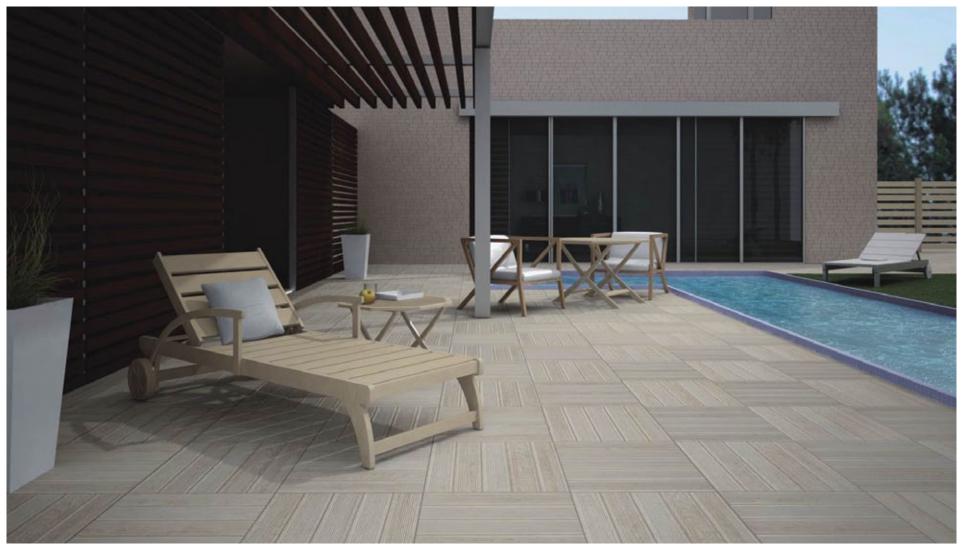

# Deckwood Series Indoor and outdoor Tiles

Deckwood BEECH NC223644

450mm x 450mm

Deckwood ASH NC223645

450mm x 450mm

Deckwood MAPLE NC223646

Deckwood TEAK NC223647

450mm x 450mm

## Deckwood Series Indoor and outdoor Tiles

**Deckwood BEECH** 

NC223644

Deckwood ASH NC223645

Deckwood MAPLE NC223646

**Deckwood TEAK** 