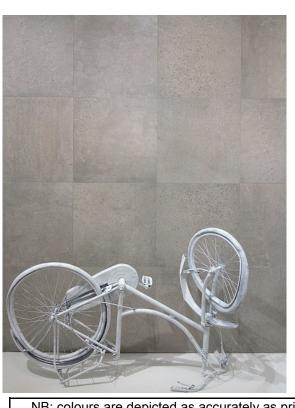

Uniqueness sometimes emerges from chance encounters, from the interplay of technologies and materials, and from the passage of time. The Tile Mob Pty Ltd introduces such tiles to you in the Concretion series. This porcelain tile collection takes the worn look of aged concrete and links fresh design concepts that create a refined urban vibe. Exposed aggregates, and an authentic colour range replicate the look of concrete that has been walked on thousands of times — with multiple sizes so this tile can be used almost anywhere. This series is available in 5 colours with an R10 matt finish (sizes 300x300mm, 600x600mm plus a 400x800mm in Oyster only) and lappato finish (sizes 600x600mm plus Oyster in 400x800mm). Contact us or visit our Mitchelton showroom to experience the new Italian Concretion series.