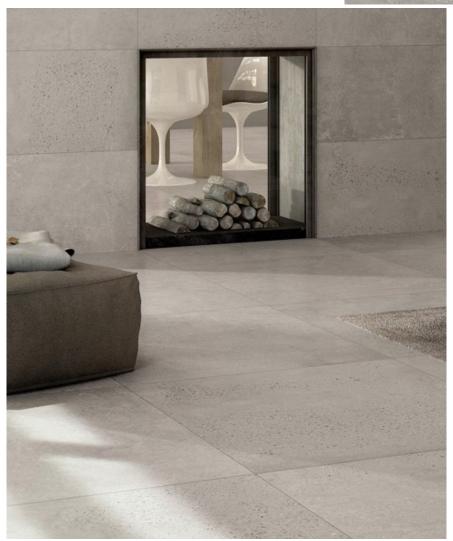

Uniqueness sometimes emerges from chance encounters, from the interplay of technologies and materials, and from the passage of time. The Tile Mob Pty Ltd introduces such tiles to you in the Concretion series. This porcelain tile collection takes the worn look of aged concrete and links fresh design concepts that create a refined urban vibe. Exposed aggregates, and an authentic colour range replicate the look of concrete that has been walked on thousands of times — with multiple sizes so this tile can be used almost anywhere. This series is available in 5 colours with an R10 matt finish (sizes 300x300mm, 600x600mm plus a 400x800mm in Oyster only) and lappato finish (sizes 600x600mm plus Oyster in 400x800mm). Contact us or visit our Mitchelton showroom to experience the new Italian Concretion series.