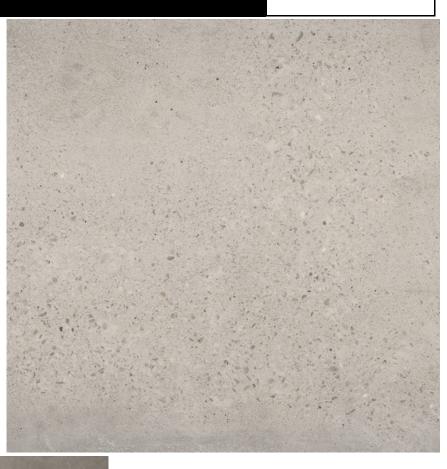

Uniqueness sometimes emerges from chance encounters, from the interplay of technologies and materials, and from the passage of time. The Tile Mob Pty Ltd introduces such tiles to you in the Concretion series. This porcelain tile collection takes the worn look of aged concrete and links fresh design concepts that create a refined urban vibe. Exposed aggregates, and an authentic colour range replicate the look of concrete that has been walked on thousands of times — with multiple sizes so this tile can be used almost anywhere. This series is available in 5 colours with an R10 matt finish (sizes 300x300mm, 600x600mm plus a 400x800mm in Oyster only) and lappato finish (sizes 600x600mm plus Oyster in 400x800mm). Contact us or visit our Mitchelton showroom to experience the new Italian Concretion series.

### **MUSHROOM**

#### **MATT**

300x300mm NC223765 600x600mm NC223775