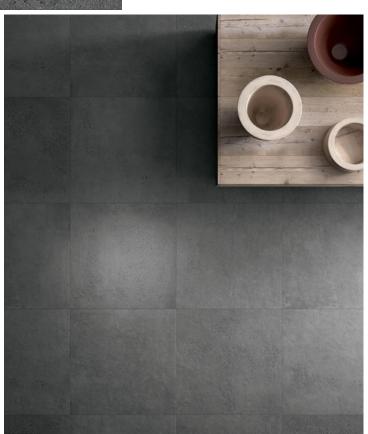

Uniqueness sometimes emerges from chance encounters, from the interplay of technologies and materials, and from the passage of time. The Tile Mob Pty Ltd introduces such tiles to you in the Concretion series. This porcelain tile collection takes the worn look of aged concrete and links fresh design concepts that create a refined urban vibe. Exposed aggregates, and an authentic colour range replicate the look of concrete that has been walked on thousands of times — with multiple sizes so this tile can be used almost anywhere. This series is available in 5 colours with an R10 matt finish (sizes 300x300mm, 600x600mm plus a 400x800mm in Oyster only) and lappato finish (sizes 600x600mm plus Oyster in 400x800mm). Contact us or visit our Mitchelton showroom to experience the new Italian Concretion series.