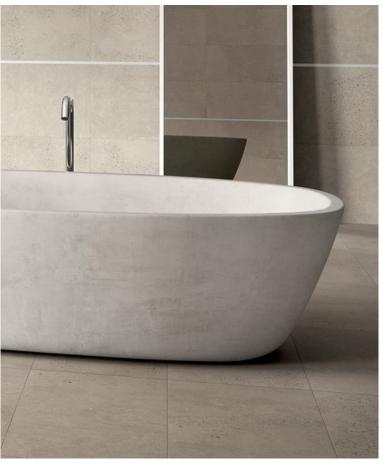

Uniqueness sometimes emerges from chance encounters, from the interplay of technologies and materials, and from the passage of time. The Tile Mob Pty Ltd introduces such tiles to you in the Concretion series. This porcelain tile collection takes the worn look of aged concrete and links fresh design concepts that create a refined urban vibe. Exposed aggregates, and an authentic colour range replicate the look of concrete that has been walked on thousands of times — with multiple sizes so this tile can be used almost anywhere. This series is available in 5 colours with an R10 matt finish (sizes 300x300mm, 600x600mm plus a 400x800mm in Oyster only) and lappato finish (sizes 600x600mm plus Oyster in 400x800mm). Contact us or visit our Mitchelton showroom to experience the new Italian Concretion series.

### **OYSTER**

#### **MATT**

300x300mm

NC223761

600x600mm

NC223771

400x800mm

NC223768