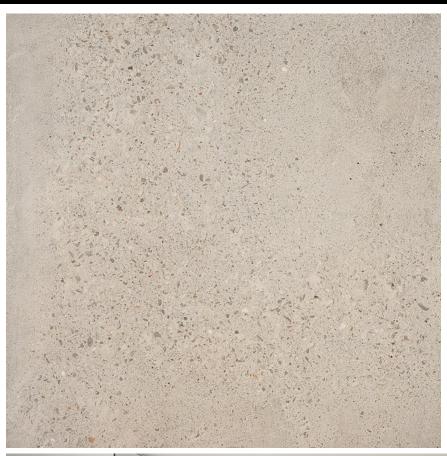

### **OYSTER**

#### **MATT**

300x300mm

NC223761

600x600mm

NC223771

400x800mm

NC223768