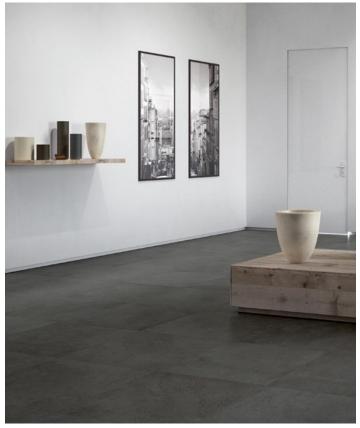

Uniqueness sometimes emerges from chance encounters, from the interplay of technologies and materials, and from the passage of time. The Tile Mob Pty Ltd introduces such tiles to you in the Concretion series. This porcelain tile collection takes the worn look of aged concrete and links fresh design concepts that create a refined urban vibe. Exposed aggregates, and an authentic colour range replicate the look of concrete that has been walked on thousands of times — with multiple sizes so this tile can be used almost anywhere. This series is available in 5 colours with an R10 matt finish (sizes 300x300mm, 600x600mm plus a 400x800mm in Oyster only) and lappato finish (sizes 600x600mm plus Oyster in 400x800mm). Contact us or visit our Mitchelton showroom to experience the new Italian Concretion series.