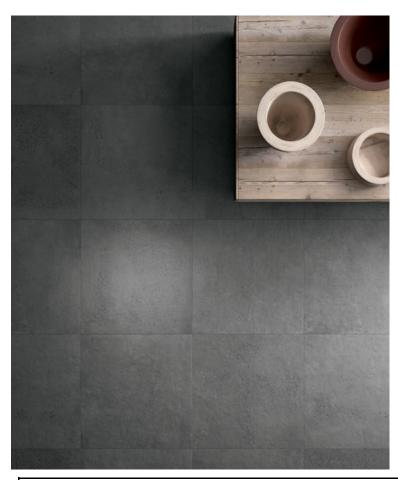

Uniqueness sometimes emerges from chance encounters, from the interplay of technologies and materials, and from the passage of time. The Tile Mob Pty Ltd introduces such tiles to you in the Concretion series. This porcelain tile collection takes the worn look of aged concrete and links fresh design concepts that create a refined urban vibe. Exposed aggregates, and an authentic colour range replicate the look of concrete that has been walked on thousands of times — with multiple sizes so this tile can be used almost anywhere. This series is available in 5 colours with an R10 matt finish (sizes 300x300mm, 600x600mm plus a 400x800mm in Oyster only) and lappato finish (sizes 600x600mm plus Oyster in 400x800mm). Contact us or visit our Mitchelton showroom to experience the new Italian Concretion series.

### **FLINT**

MATT 300x300mm NC223767 600x600mm NC223779

**LAPPATO** 600x600mm NC223780