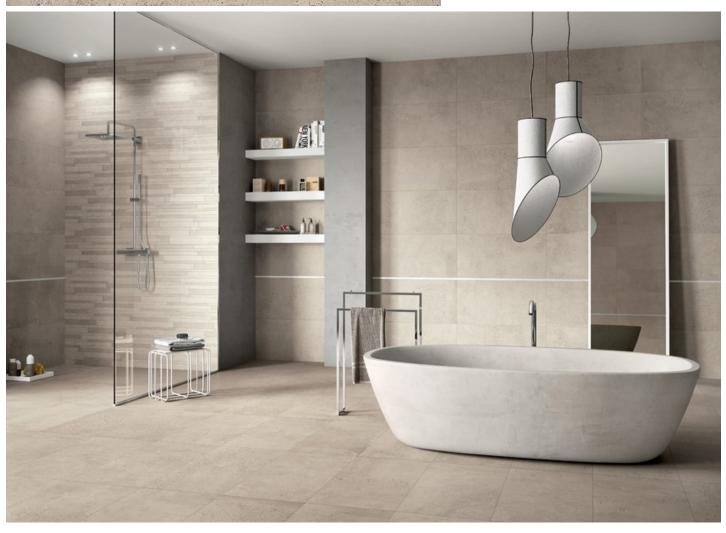

Uniqueness sometimes emerges from chance encounters, from the interplay of technologies and materials, and from the passage of time. The Tile Mob Pty Ltd introduces such tiles to you in the Concretion series. This porcelain tile collection takes the worn look of aged concrete and links fresh design concepts that create a refined urban vibe. Exposed aggregates, and an authentic colour range replicate the look of concrete that has been walked on thousands of times — with multiple sizes so this tile can be used almost anywhere. This series is available in 5 colours with an R10 matt finish (sizes 300x300mm, 600x600mm plus a 400x800mm in Oyster only) and lappato finish (sizes 600x600mm plus Oyster in 400x800mm). Contact us or visit our Mitchelton showroom to experience the new Italian Concretion series.