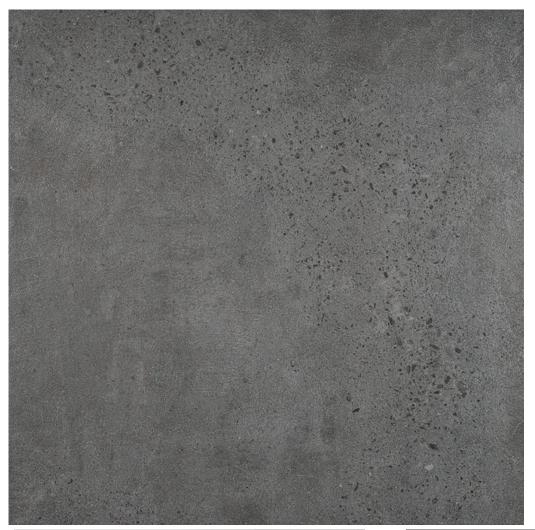

### **FLINT**

MATT 300x300mm NC223767 600x600mm NC223779

**LAPPATO** 600x600mm NC223780