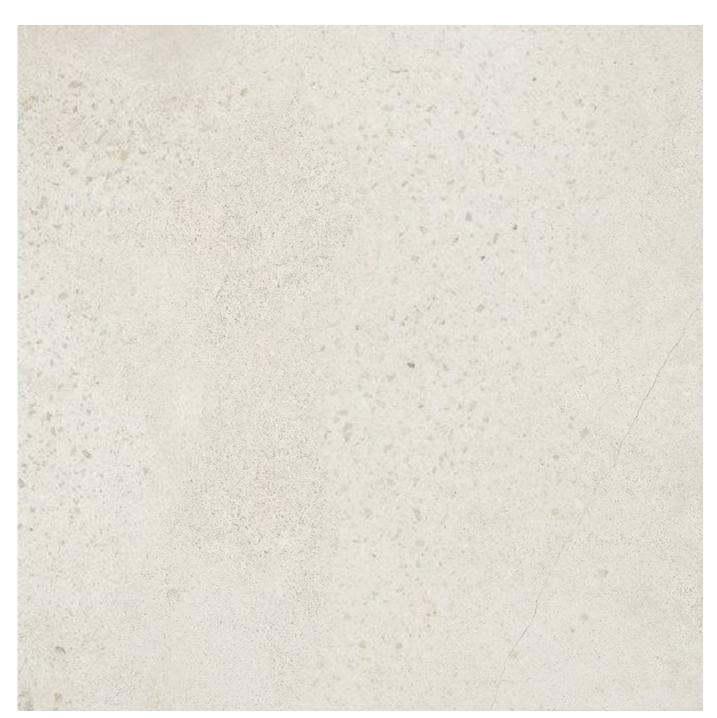

### **OYSTER**

#### **MATT**

300x300mm

NC223761

600x600mm

NC223771

400x800mm

NC223768