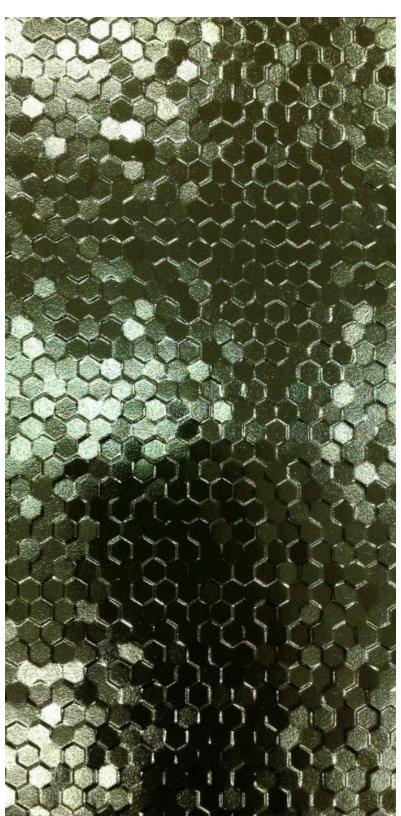

hexagon wall

NC226500 300x600mm Raven

NB: colours are depicted as accurately as printing process allows. All quotes, samples, enquiries and sales are made subject to our standard conditions published in detail at <a href="www.tilemob.com.au/conditions">www.tilemob.com.au/conditions</a>. E.&O.E.