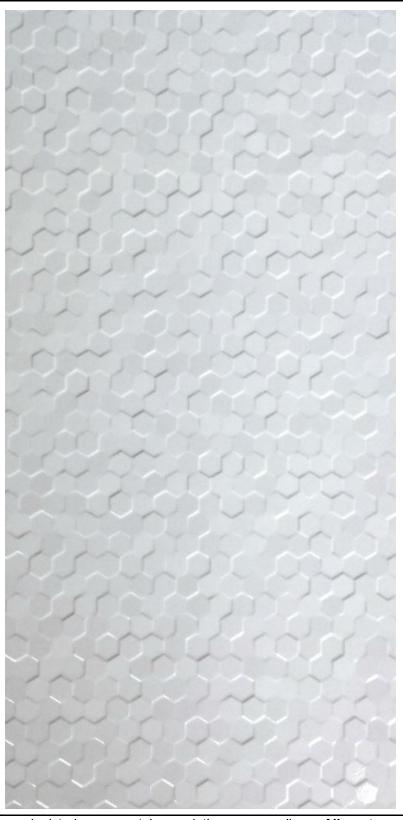

hexagon wall

NC226499 300x600mm Bianco

NB: colours are depicted as accurately as printing process allows. All quotes, samples, enquiries and sales are made subject to our standard conditions published in detail at <a href="www.tilemob.com.au/conditions">www.tilemob.com.au/conditions</a>. E.&O.E.