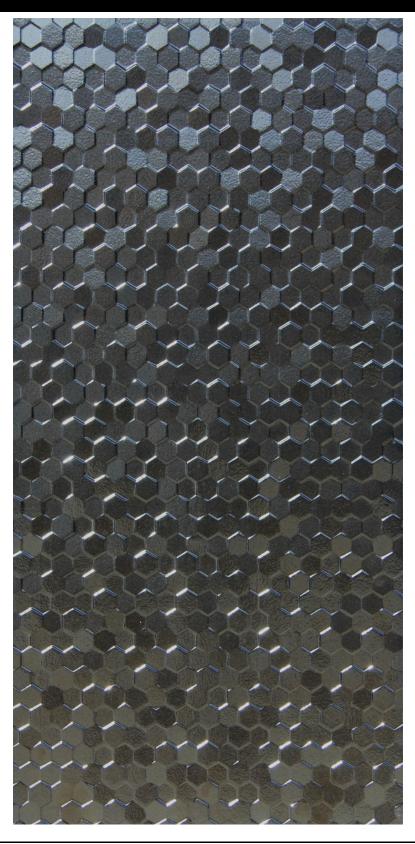

hexagon wall

NC227107 300x600mm Steel

NB: colours are depicted as accurately as printing process allows. All quotes, samples, enquiries and sales are made subject to our standard conditions published in detail at <a href="www.tilemob.com.au/conditions">www.tilemob.com.au/conditions</a>. E.&O.E.