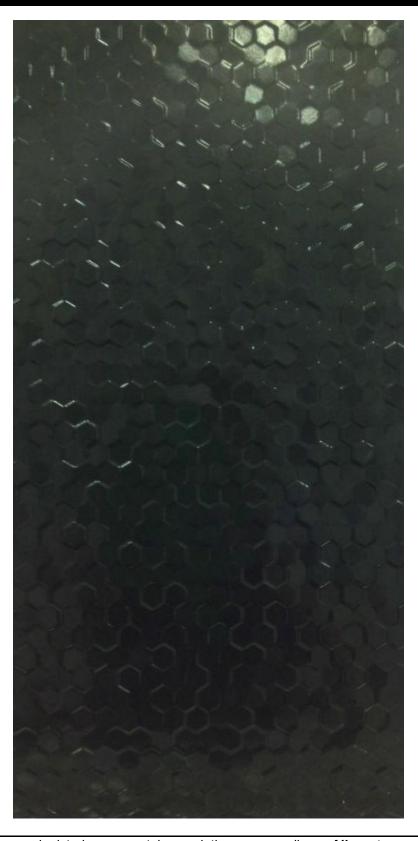

hexagon wall

NC226500 300x600mm Raven

NB: colours are depicted as accurately as printing process allows. All quotes, samples, enquiries and sales are made subject to our standard conditions published in detail at <a href="www.tilemob.com.au/conditions">www.tilemob.com.au/conditions</a>. E.&O.E.