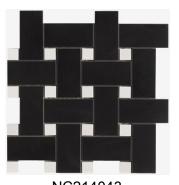

97x47/22x22mm on 300x300mm SHEET

NC214043

BASKETWEAVE BLACK WITH WHITE INTERLOCKING MATT MOSAIC

97x47/2x22mm on 300x300mm SHEET

47x47mm MATT WHITE MOSAIC 300x300mm SHEET

NB: colours are depicted as accurately as printing process allows. All quotes, samples, enquiries and sales are made subject to our standard conditions published in detail at <a href="www.tilemob.com.au/conditions">www.tilemob.com.au/conditions</a>. E.&O.E.