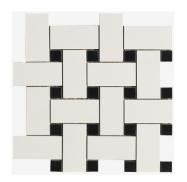

For more information, contact our Mitchelton showroom on (07) 3355 5055 or email to: sales@tilemob.com.au

47x47mm MATT BLACK MOSAIC 300x300mm SHEET

NC214042

BASKETWEAVE WHITE WITH BLACK INTERLOCKING MATT MOSAIC

97x47/22x22mm on 300x300mm SHEET

NC214043

BASKETWEAVE BLACK WITH WHITE INTERLOCKING MATT MOSAIC

97x47/2x22mm on 300x300mm SHEET

47x47mm MATT WHITE MOSAIC 300x300mm SHEET

NB: colours are depicted as accurately as printing process allows. All quotes, samples, enquiries and sales are made subject to our standard conditions published in detail at <a href="www.tilemob.com.au/conditions">www.tilemob.com.au/conditions</a>. E.&O.E.