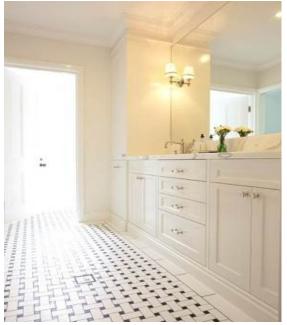

## basketweave series

<u>The Tile Mob</u> is now showcasing an exciting new range of basket weave tiles in our <u>Brisbane tile shop</u>. This series of Italian porcelain mosaics will provide **impact with elegance** whenever a black and white theme is required. Whether you combine the matching 47x47mm square mosaics as a perimeter infill or apply the basketweave pattern fully to the entire floor without bordering, your project is sure to inspire. Used from Victorian times though to the Art Deco period, basketweave mosaic tiles are now making a resurgence in numerous quality, designer projects around the world.

Basketweave mosaics can be co-ordinated with our range of white subway wall tiles, and feature a matt-finish, nonporous glazed surface. Historic or modern houses, restaurants or bars can all benefit from a 'touch of basketweave'!