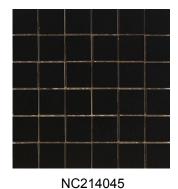

For more information, contact our Mitchelton showroom on (07) 3355 5055 or email to: sales@tilemob.com.au

47x47mm MATT BLACK MOSAIC 300x300mm SHEET

NC214042

BASKETWEAVE WHITE WITH BLACK INTERLOCKING MATT MOSAIC