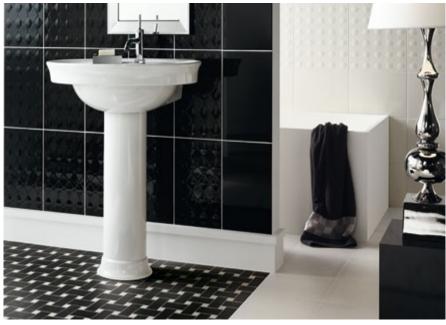

## basketweave series

<u>The Tile Mob</u> is now showcasing an exciting new range of basket weave tiles in our <u>Brisbane tile shop</u>. This series of Italian porcelain mosaics will provide **impact with elegance** whenever a black and white theme is required. Whether you combine the matching 47x47mm square mosaics as a perimeter infill or apply the basketweave pattern fully to the entire floor without bordering, your project is sure to inspire. Used from Victorian times though to the Art Deco period, basketweave mosaic tiles are now making a resurgence in numerous quality, designer projects around the world.

Basketweave mosaics can be co-ordinated with our range of white subway wall tiles, and feature a matt-finish, nonporous glazed surface. Historic or modern houses, restaurants or bars can all benefit from a 'touch of basketweave'!