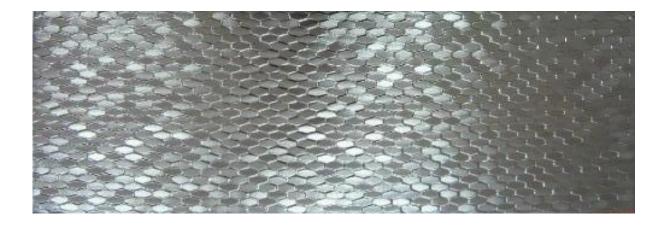

## shark skin series walls

Ice NC225656 300x600mm

Silver NC225658 300x600mm

NB: colours are depicted as accurately as printing process allows. All quotes, samples, enquiries and sales are made subject to our standard conditions published in detail at <a href="www.tilemob.com.au/conditions">www.tilemob.com.au/conditions</a>. E.&O.E.