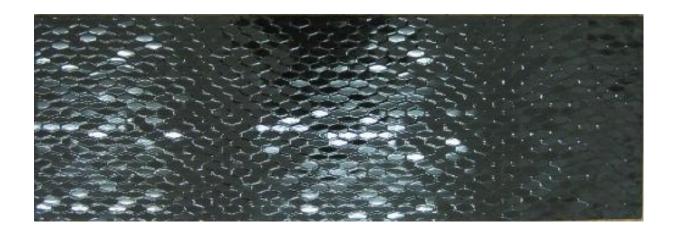

## shark skin series walls

Ruby NC226616 300x900mm

Negro NC225657 300x900mm

NB: colours are depicted as accurately as printing process allows. All quotes, samples, enquiries and sales are made subject to our standard conditions published in detail at <a href="www.tilemob.com.au/conditions">www.tilemob.com.au/conditions</a>. E.&O.E.