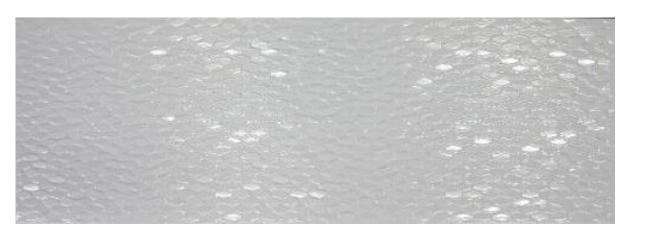

## shark skin series walls

Ice NC225656 300x600mm

Silver NC225658 300x600mm

NB: colours are depicted as accurately as printing process allows. All quotes, samples, enquiries and sales are made subject to our standard conditions published in detail at <a href="www.tilemob.com.au/conditions">www.tilemob.com.au/conditions</a>. E.&O.E.