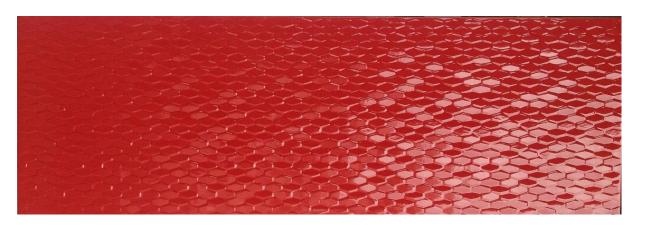

## shark skin series walls

Ruby NC226616 300x900mm

Negro NC225657 300x900mm

NB: colours are depicted as accurately as printing process allows. All quotes, samples, enquiries and sales are made subject to our standard conditions published in detail at <a href="www.tilemob.com.au/conditions">www.tilemob.com.au/conditions</a>. E.&O.E.