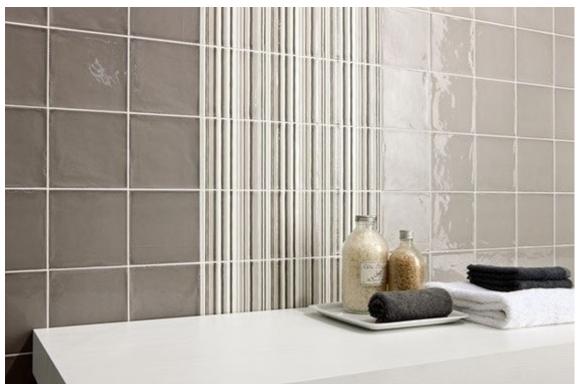

▶ tiles ▶ stone ▶ mosaics ▶ slate ▶ terracotta

150x150mm wall

NC224254 Dark Grey

NC224253 Light Grey

NB: colours are depicted as accurately as printing process allows. All quotes, samples, enquiries and sales are made subject to our standard conditions published in detail at <a href="www.tilemob.com.au/conditions">www.tilemob.com.au/conditions</a>. E.&O.E.