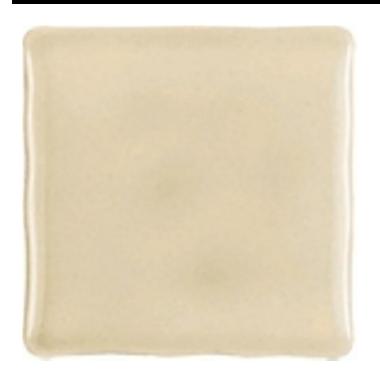

Wheat Gloss Provincial NC220195

Mocca Gloss Provincial NC220196 100x100mm

NB: colours are depicted as accurately as printing process allows. All quotes, samples, enquiries and sales are made subject to our standard conditions published in detail at <a href="www.tilemob.com.au/conditions">www.tilemob.com.au/conditions</a>. E.&O.E.