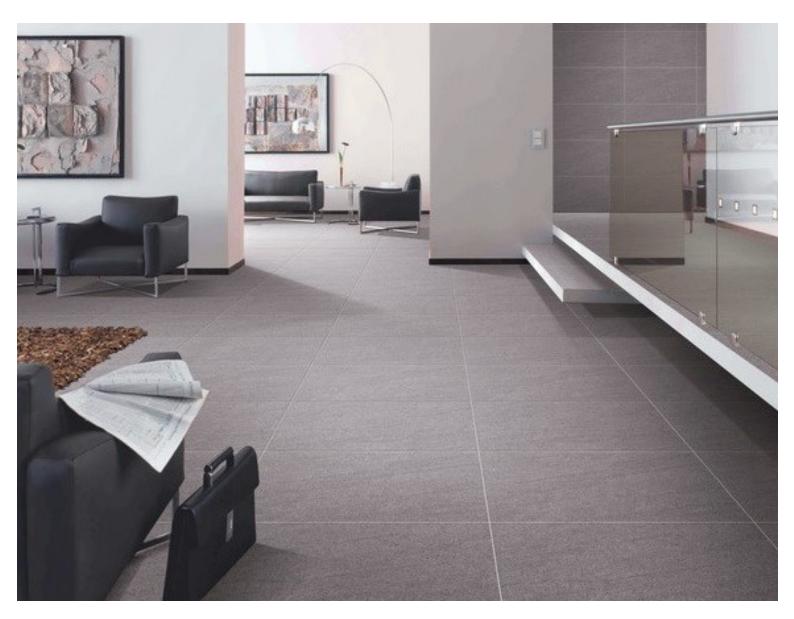

## hawthorne ash

#### GRIP

W' Pendulum 300x300mm NC221358 600x600mm NC221360 Lappato 300x600mm NC224167 600x600mm NC221361

NB: colours are depicted as accurately as printing process allows. All quotes, samples, enquiries and sales are made subject to our standard conditions published in detail at <u>www.tilemob.com.au/conditions</u>. E.&O.E.
For further information, contact our commercial division on PH (07) 3355 5055 or e-mail: <u>sales@tilemob.com.au</u>
The Tile Mob Pty Ltd ABN 95 069 987 524