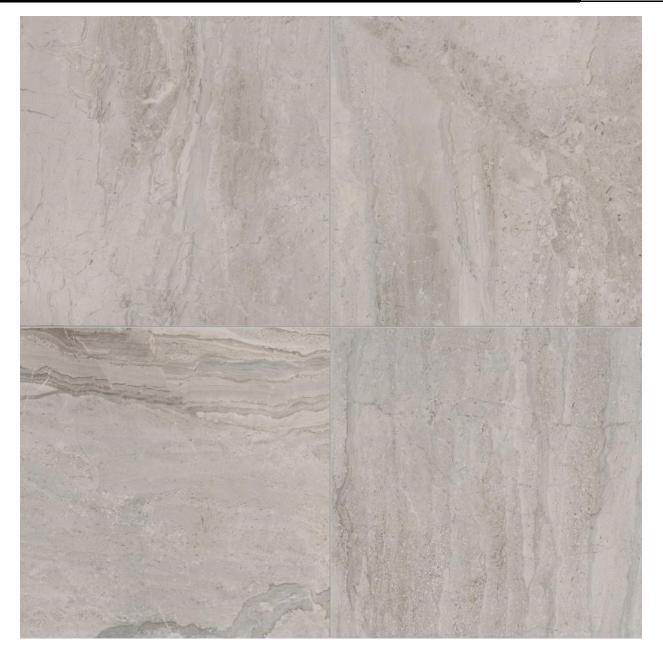

### quarzo

### marble look ink jet — made in Italy

Gloss NC226969 590x590mm Matt NC224676

NB: colours are depicted as accurately as printing process allows. All quotes, samples, enquiries and sales are made subject to our standard conditions published in detail at <u>www.tilemob.com.au/conditions</u>. E.&O.E. For further information, contact our commercial division on PH (07) 3355 5055 or e-mail: <u>sales@tilemob.com.au</u> The Tile Mob Pty Ltd ABN 95 069 987 524