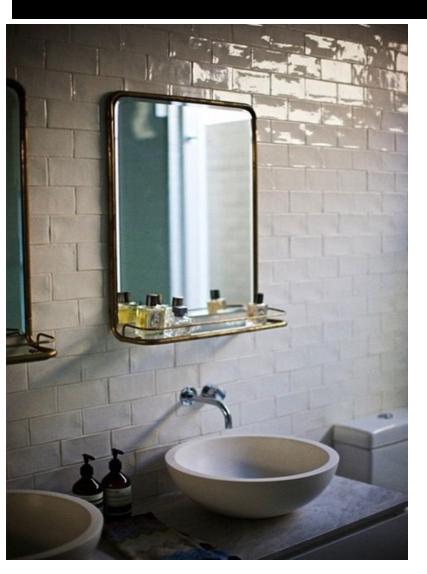

75x150mm

WHITE GLOSS NC222660

WHITE MATT NC222661

STORM GLOSS NC222663

NB: colours are depicted as accurately as printing process allows. All quotes, samples, enquiries and sales are made subject to our standard conditions published in detail at <a href="www.tilemob.com.au/conditions">www.tilemob.com.au/conditions</a>. E.&O.E.