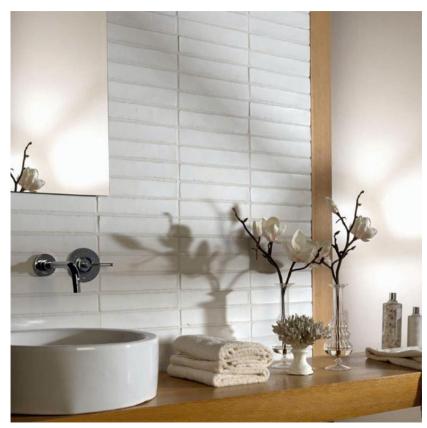

75x150mm

WHITE GLOSS NC222660

WHITE MATT NC222661

STORM GLOSS NC222663

NB: colours are depicted as accurately as printing process allows. All quotes, samples, enquiries and sales are made subject to our standard conditions published in detail at <a href="www.tilemob.com.au/conditions">www.tilemob.com.au/conditions</a>. E.&O.E.