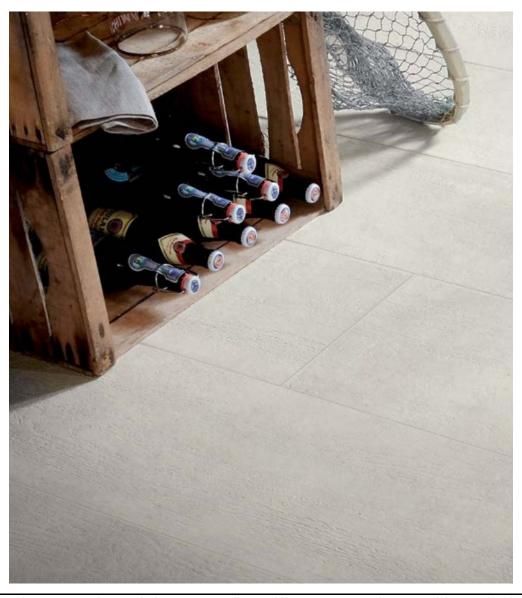

## cementrix sabbia

NC221805 Size 300x1200 Rating R11 Made in Italy

NB: colours are depicted as accurately as printing process allows. All quotes, samples, enquiries and sales are made subject to our standard conditions published in detail at <a href="www.tilemob.com.au/conditions">www.tilemob.com.au/conditions</a>. E.&O.E.