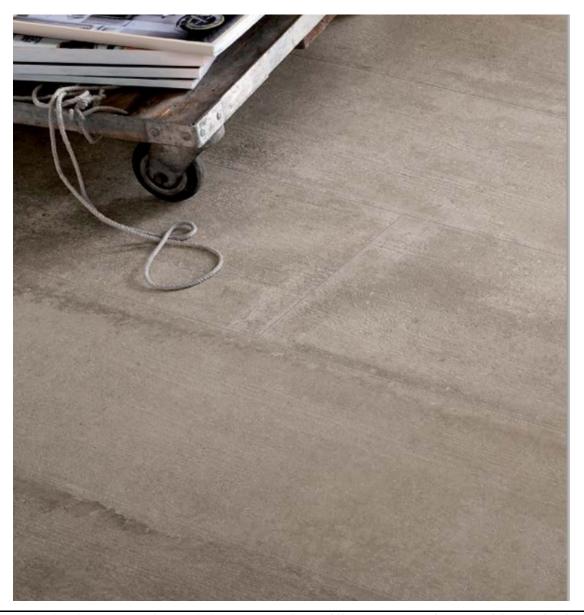

# cementrix grigio

NC221804 Size 300x1200 Rating R11 Made in Italy

NB: colours are depicted as accurately as printing process allows. All quotes, samples, enquiries and sales are made subject to our standard conditions published in detail at <a href="www.tilemob.com.au/conditions">www.tilemob.com.au/conditions</a>. E.&O.E.