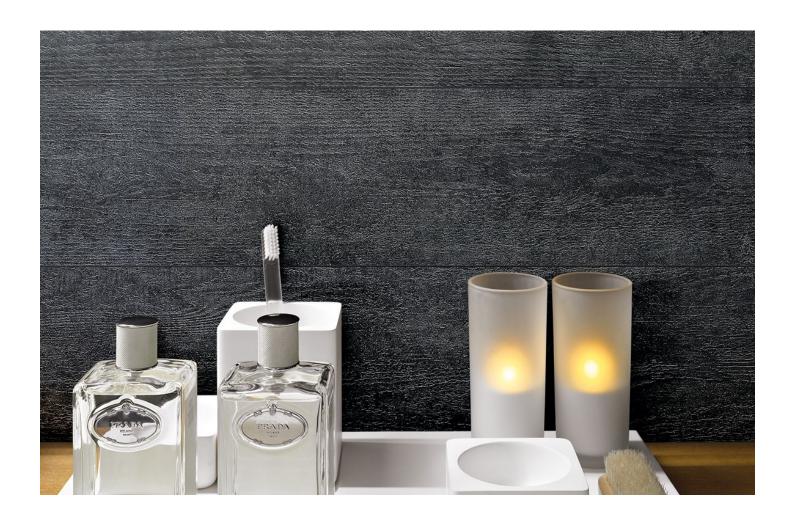

## cementrix ebony

NC223582 Size 300x1200 Rating R11 Made in Italy

NB: colours are depicted as accurately as printing process allows. All quotes, samples, enquiries and sales are made subject to our standard conditions published in detail at <a href="www.tilemob.com.au/conditions">www.tilemob.com.au/conditions</a>. E.&O.E.