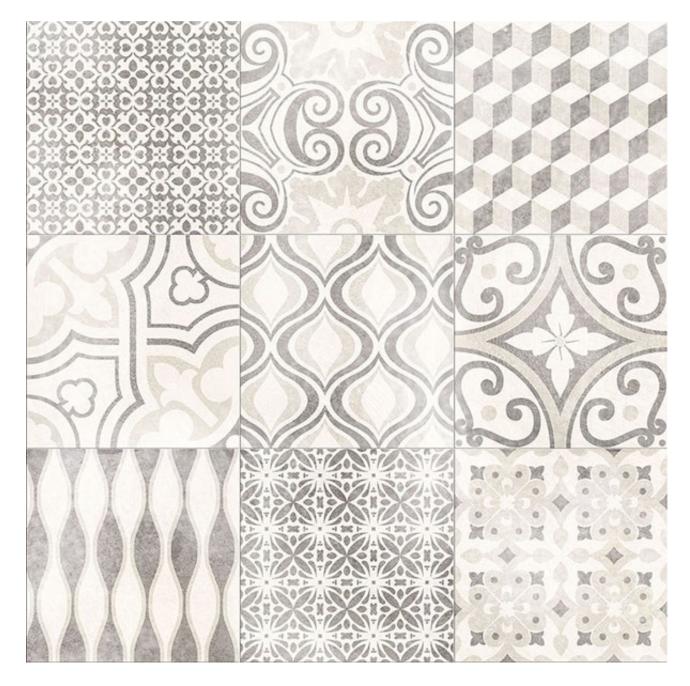

## grafico bianco

NC226959 300x300mm Matt-glazed porcelain Rating: P2

NB: colours are depicted as accurately as printing process allows. All quotes, samples, enquiries and sales are made subject to our standard conditions published in detail at <a href="www.tilemob.com.au/conditions">www.tilemob.com.au/conditions</a>. E.&O.E.