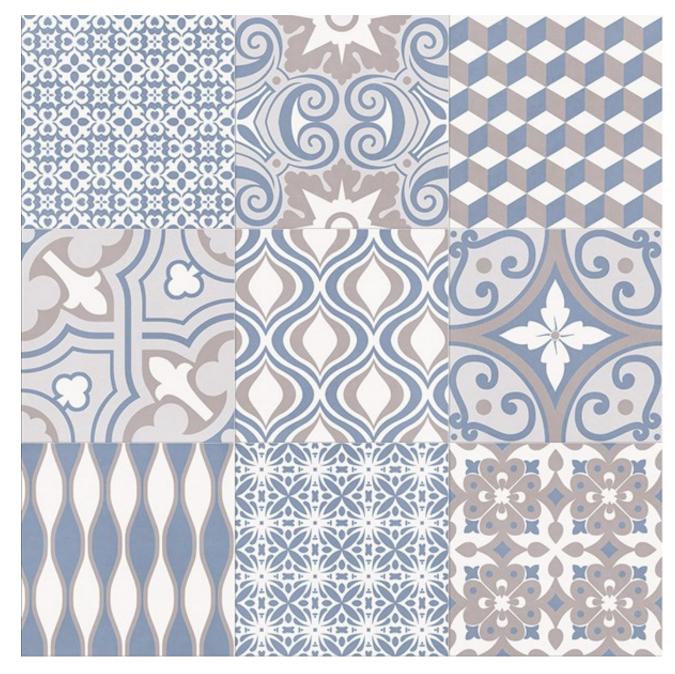

## grafico azul

NC226960 300x300mm Matt-glazed porcelain Rating: P2

NB: colours are depicted as accurately as printing process allows. All quotes, samples, enquiries and sales are made subject to our standard conditions published in detail at <a href="www.tilemob.com.au/conditions">www.tilemob.com.au/conditions</a>. E.&O.E.