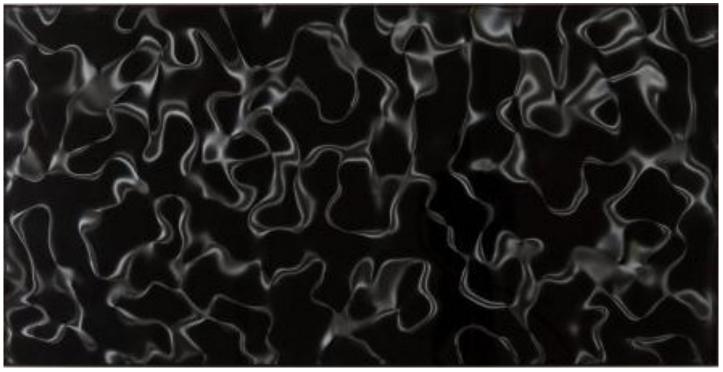

Charcoal Glass 300x600mm NC225793

NC223598 48x48mm Sheet size 300x300mm

NB: colours are depicted as accurately as printing process allows. All quotes, samples, enquiries and sales are made subject to our standard conditions published in detail at <u>www.tilemob.com.au/conditions</u>. E.&O.E.
For further information, contact our commercial division on PH (07) 3355 5055 or e-mail: <u>sales@tilemob.com.au</u>
The Tile Mob Pty Ltd ABN 95 069 987 524