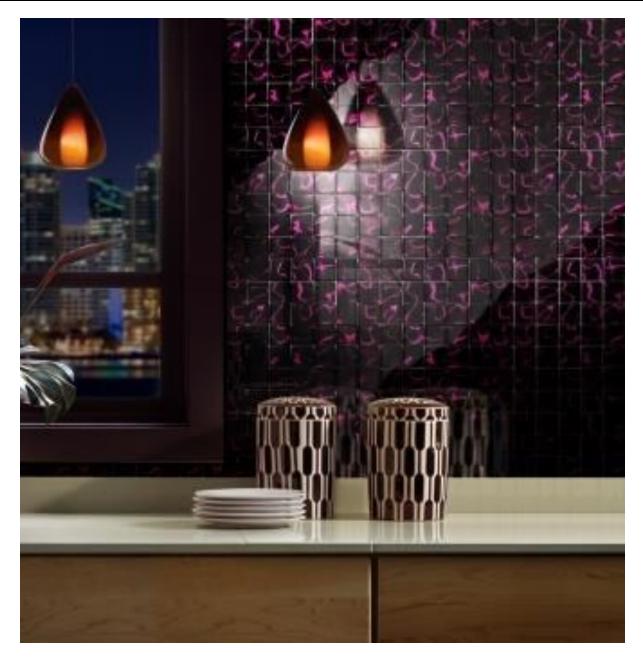

Charcoal Glass 300x600mm NC225793

NC223598 48x48mm Sheet size 300x300mm

NB: colours are depicted as accurately as printing process allows. All quotes, samples, enquiries and sales are made subject to our standard conditions published in detail at <u>www.tilemob.com.au/conditions</u>. E.&O.E.
For further information, contact our commercial division on PH (07) 3355 5055 or e-mail: <u>sales@tilemob.com.au</u>
The Tile Mob Pty Ltd ABN 95 069 987 524