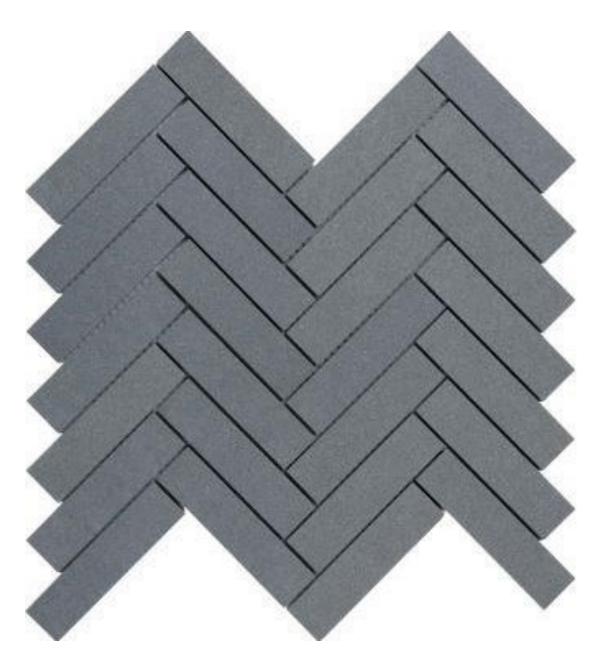

### ► tiles ► stone ► mosaics ► slate ► terracotta

Grigio Matt R10 (floor & wall porcelain) NC226878 Element size 100x25mm Sheet size 290x269x9mm

NB: colours are depicted as accurately as printing process allows. All quotes, samples, enquiries and sales are made subject to our standard conditions published in detail at <u>www.tilemob.com.au/conditions</u>. E.&O.E.
For further information, contact our commercial division on PH (07) 3355 5055 or e-mail: <u>sales@tilemob.com.au</u>
The Tile Mob Pty Ltd ABN 95 069 987 524