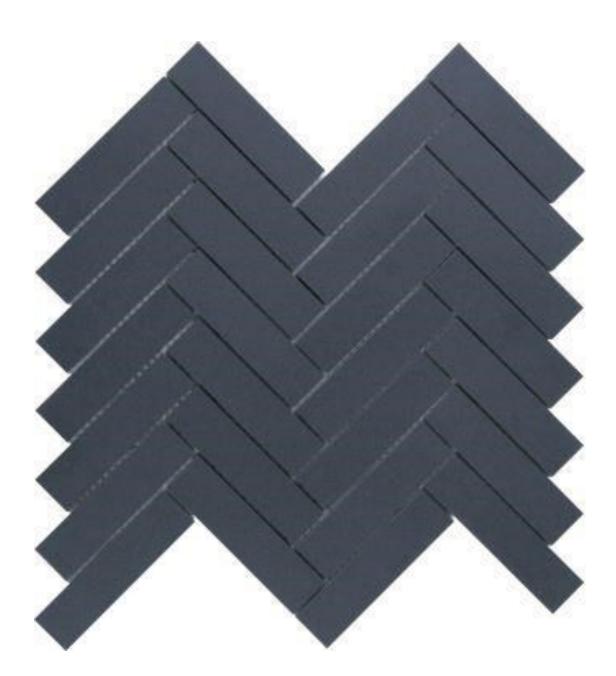

### ► tiles ► stone ► mosaics ► slate ► terracotta

Acciao Matt R10 (floor & wall porcelain)

NC226879 Element size 100x25mm Sheet size 290x269x9mm

NB: colours are depicted as accurately as printing process allows. All quotes, samples, enquiries and sales are made subject to our standard conditions published in detail at <u>www.tilemob.com.au/conditions</u>. E.&O.E.
For further information, contact our commercial division on PH (07) 3355 5055 or e-mail: <u>sales@tilemob.com.au</u>
The Tile Mob Pty Ltd ABN 95 069 987 524