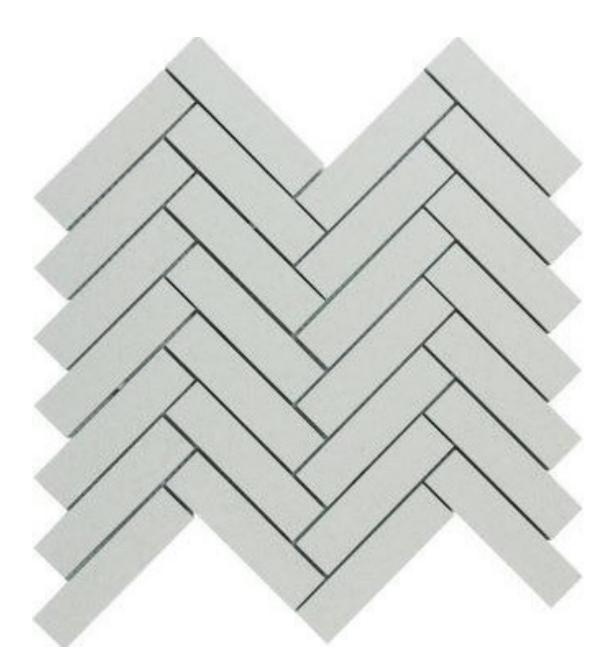

### ► tiles ► stone ► mosaics ► slate ► terracotta

Panna Matt R10 (floor & wall porcelain) NC226880 Element size 100x25mm Sheet size 290x269x9mm

NB: colours are depicted as accurately as printing process allows. All quotes, samples, enquiries and sales are made subject to our standard conditions published in detail at <u>www.tilemob.com.au/conditions</u>. E.&O.E.
For further information, contact our commercial division on PH (07) 3355 5055 or e-mail: <u>sales@tilemob.com.au</u>
The Tile Mob Pty Ltd ABN 95 069 987 524