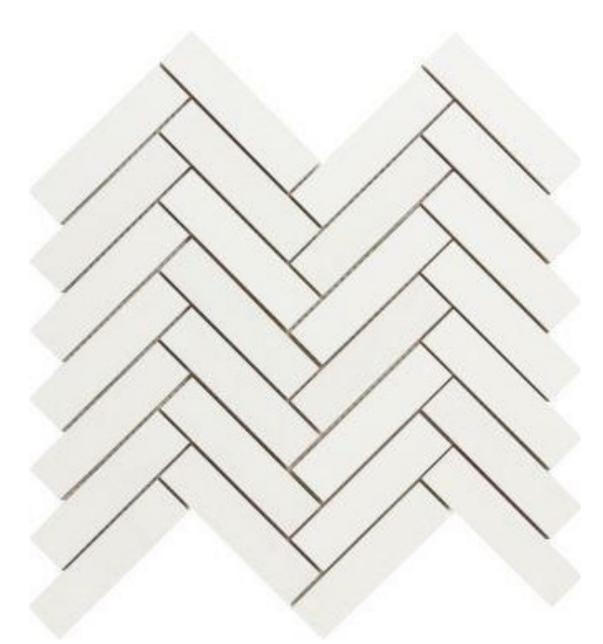

### ► tiles ► stone ► mosaics ► slate ► terracotta

Panna Matt R10 (floor & wall porcelain) NC226880 Element size 100x25mm Sheet size 290x269x9mm

NB: colours are depicted as accurately as printing process allows. All quotes, samples, enquiries and sales are made subject to our standard conditions published in detail at <u>www.tilemob.com.au/conditions</u>. E.&O.E.
For further information, contact our commercial division on PH (07) 3355 5055 or e-mail: <u>sales@tilemob.com.au</u>
The Tile Mob Pty Ltd ABN 95 069 987 524