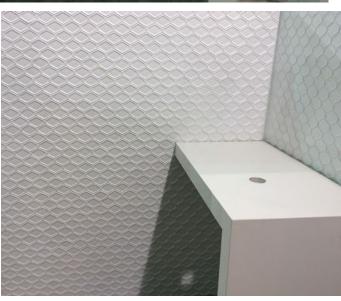

# honeycombe mosaic series

NC224993
BLACK-EXTERNAL MATT HONEYCOMBE
SHEET SIZE 260x270mm
ELEMENT SIZE 47x60mm

NB: colours are depicted as accurately as printing process allows. All quotes, samples, enquiries and sales are made subject to our standard conditions published in detail at <a href="www.tilemob.com.au/conditions">www.tilemob.com.au/conditions</a>. E.&O.E.

## NC224992 BLACK-INTERNAL MATT HONEYCOMBE SHEET SIZE 260x270mm ELEMENT SIZE 47x60mm

NB: colours are depicted as accurately as printing process allows. All quotes, samples, enquiries and sales are made subject to our standard conditions published in detail at <a href="www.tilemob.com.au/conditions">www.tilemob.com.au/conditions</a>. E.&O.E.