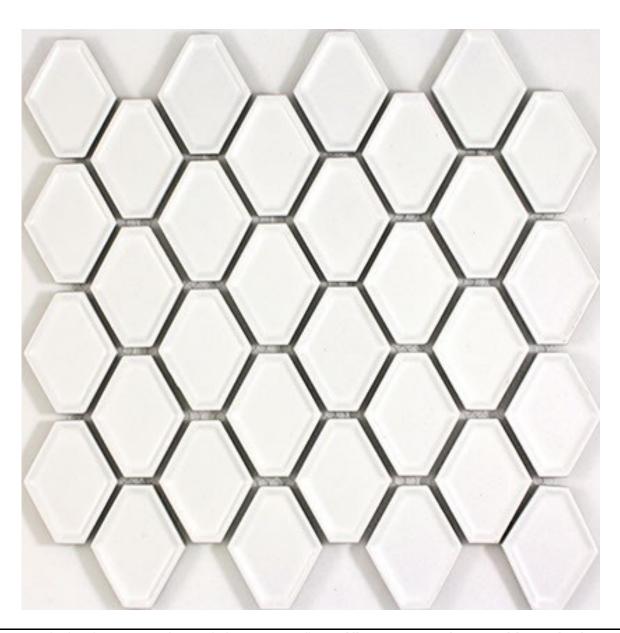

## NC224990 WHITE-INTERNAL MATT HONEYCOMBE SHEET SIZE 260x270mm ELEMENT SIZE 47x60mm

NB: colours are depicted as accurately as printing process allows. All quotes, samples, enquiries and sales are made subject to our standard conditions published in detail at <a href="www.tilemob.com.au/conditions">www.tilemob.com.au/conditions</a>. E.&O.E.

For further information, contact our commercial division on PH (07) 3355 5055 or e-mail: <a href="mailto:sales@tilemob.com.au">sales@tilemob.com.au</a>

The Tile Mob Pty Ltd ABN 95 069 987 524

**▶** tiles **▶** stone **▶** mosaics **▶** slate **▶** terracotta