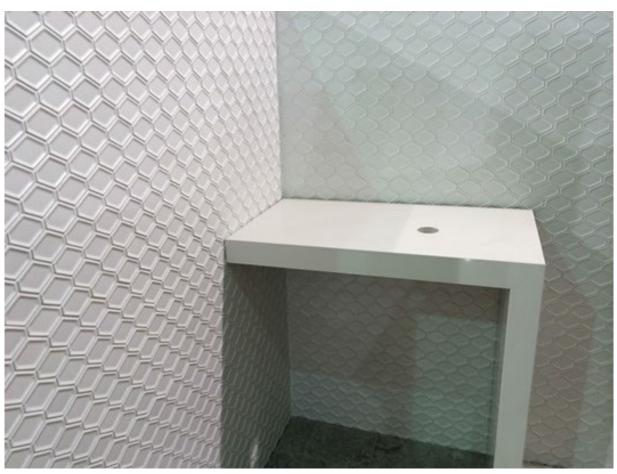

## NC224990 WHITE-INTERNAL MATT HONEYCOMBE SHEET SIZE 260x270mm ELEMENT SIZE 47x60mm

NB: colours are depicted as accurately as printing process allows. All quotes, samples, enquiries and sales are made subject to our standard conditions published in detail at <a href="www.tilemob.com.au/conditions">www.tilemob.com.au/conditions</a>. E.&O.E.

## NC224991 WHITE-EXTERNAL MATT HONEYCOMBE SHEET SIZE 260x270mm ELEMENT SIZE 47x60mm

NB: colours are depicted as accurately as printing process allows. All quotes, samples, enquiries and sales are made subject to our standard conditions published in detail at <a href="www.tilemob.com.au/conditions">www.tilemob.com.au/conditions</a>. E.&O.E.