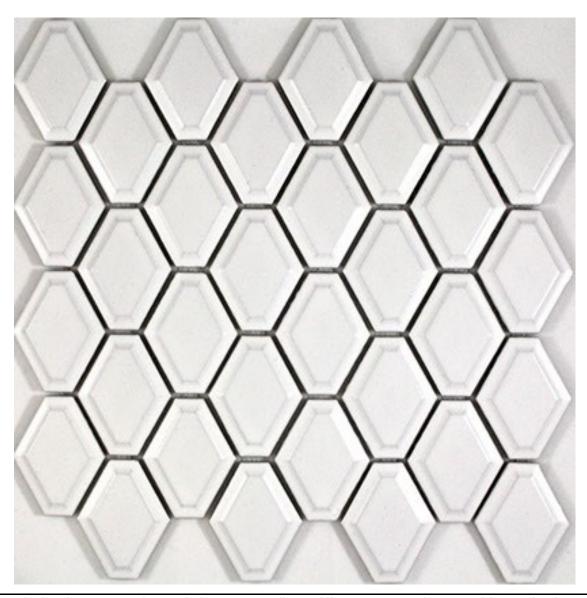

## NC224991 WHITE-EXTERNAL MATT HONEYCOMBE SHEET SIZE 260x270mm ELEMENT SIZE 47x60mm

NB: colours are depicted as accurately as printing process allows. All quotes, samples, enquiries and sales are made subject to our standard conditions published in detail at <a href="www.tilemob.com.au/conditions">www.tilemob.com.au/conditions</a>. E.&O.E.

For further information, contact our commercial division on PH (07) 3355 5055 or e-mail: <a href="mailto:sales@tilemob.com.au">sales@tilemob.com.au</a>

The Tile Mob Pty Ltd ABN 95 069 987 524

**▶** tiles **▶** stone **▶** mosaics **▶** slate **▶** terracotta