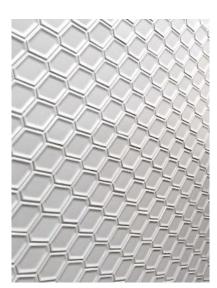

## NC224990 WHITE-INTERNAL MATT HONEYCOMBE SHEET SIZE 260x270mm ELEMENT SIZE 47x60mm

NB: colours are depicted as accurately as printing process allows. All quotes, samples, enquiries and sales are made subject to our standard conditions published in detail at <a href="www.tilemob.com.au/conditions">www.tilemob.com.au/conditions</a>. E.&O.E.

## NC224991 WHITE-EXTERNAL MATT HONEYCOMBE SHEET SIZE 260x270mm ELEMENT SIZE 47x60mm

NB: colours are depicted as accurately as printing process allows. All quotes, samples, enquiries and sales are made subject to our standard conditions published in detail at <a href="www.tilemob.com.au/conditions">www.tilemob.com.au/conditions</a>. E.&O.E.