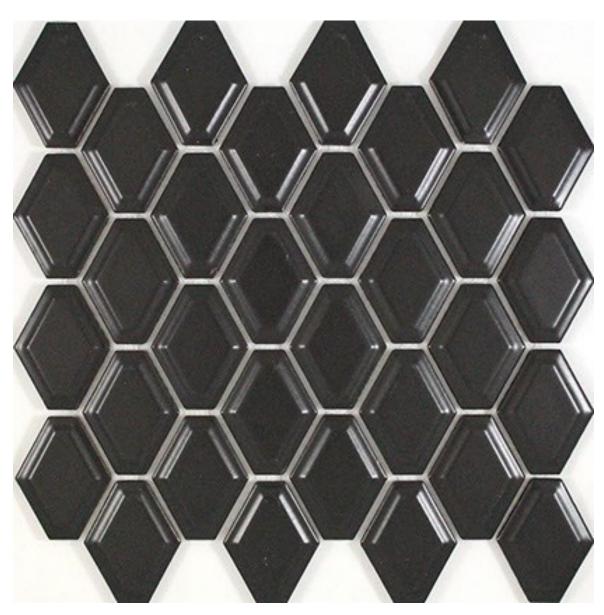

# honeycombe mosaic series

NC224993
BLACK-EXTERNAL MATT HONEYCOMBE
SHEET SIZE 260x270mm
ELEMENT SIZE 47x60mm

NB: colours are depicted as accurately as printing process allows. All quotes, samples, enquiries and sales are made subject to our standard conditions published in detail at <a href="www.tilemob.com.au/conditions">www.tilemob.com.au/conditions</a>. E.&O.E.