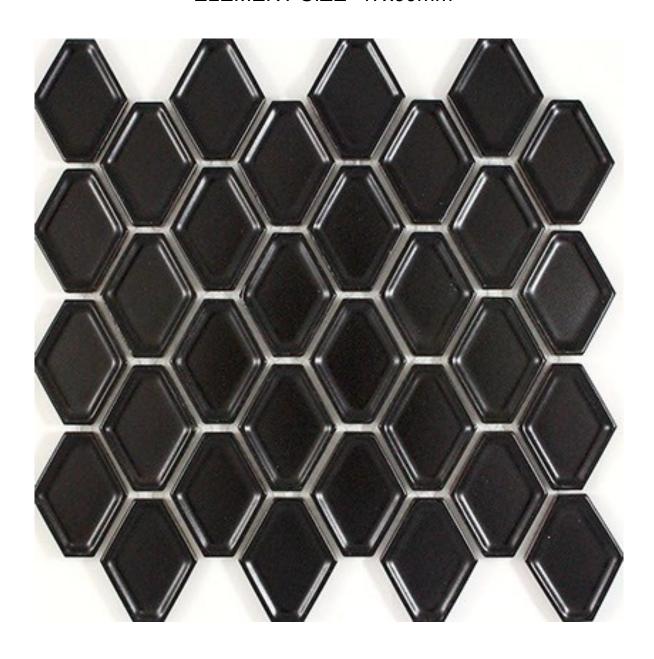

## NC224992 BLACK-INTERNAL MATT HONEYCOMBE SHEET SIZE 260x270mm ELEMENT SIZE 47x60mm

NB: colours are depicted as accurately as printing process allows. All quotes, samples, enquiries and sales are made subject to our standard conditions published in detail at <a href="www.tilemob.com.au/conditions">www.tilemob.com.au/conditions</a>. E.&O.E.