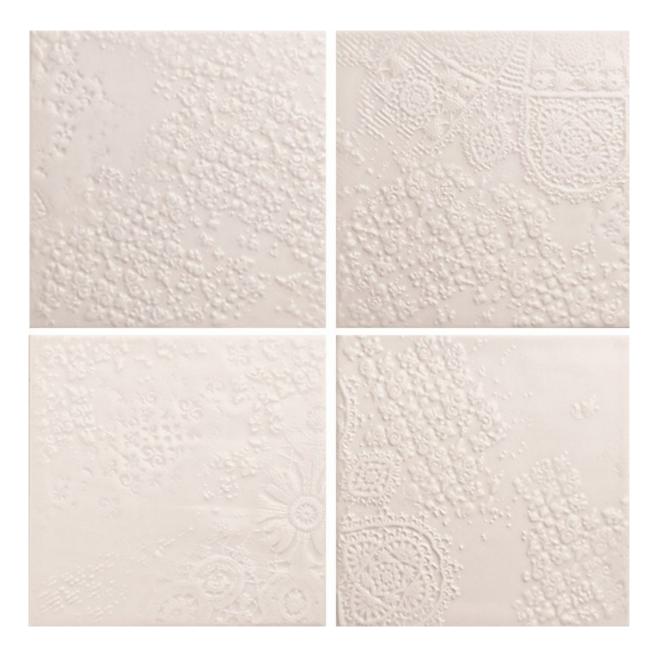

#### ► tiles ► stone ► mosaics ► slate ► terracotta

NC226678 Cream Matt 130x130mm Wall Tiles Boxes contain mixed designs

NB: colours are depicted as accurately as printing process allows. All quotes, samples, enquiries and sales are made subject to our standard conditions published in detail at <u>www.tilemob.com.au/conditions</u>. E.&O.E. For further information, contact our commercial division on PH (07) 3355 5055 or e-mail: <u>sales@tilemob.com.au</u> The Tile Mob Pty Ltd ABN 95 069 987 524