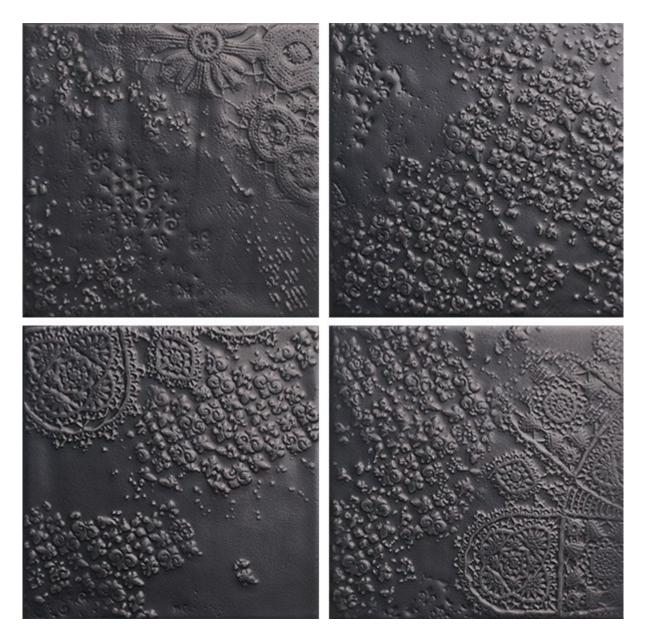

#### ► tiles ► stone ► mosaics ► slate ► terracotta

NC226679 Nero Matt 130x130mm Wall Tiles Boxes contain mixed designs

NB: colours are depicted as accurately as printing process allows. All quotes, samples, enquiries and sales are made subject to our standard conditions published in detail at <u>www.tilemob.com.au/conditions</u>. E.&O.E. For further information, contact our commercial division on PH (07) 3355 5055 or e-mail: <u>sales@tilemob.com.au</u> The Tile Mob Pty Ltd ABN 95 069 987 524