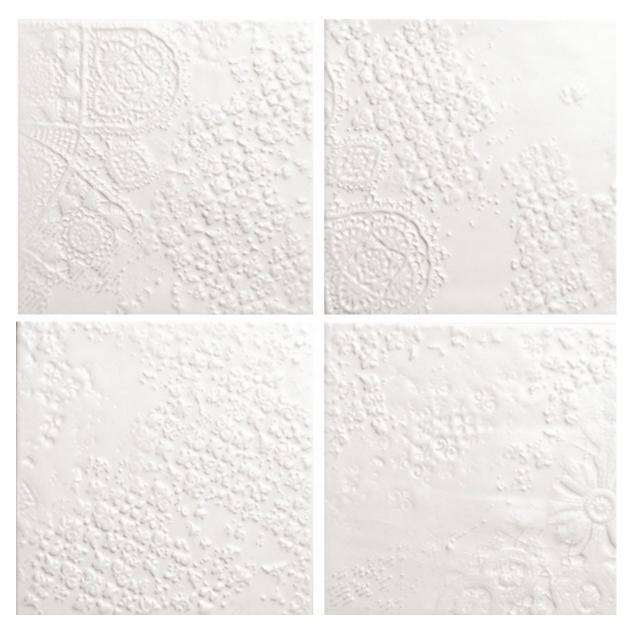

### NC226677 Snow Matt 130x130mm Wall Tiles Boxes contain mixed designs

NB: colours are depicted as accurately as printing process allows. All quotes, samples, enquiries and sales are made subject to our standard conditions published in detail at <u>www.tilemob.com.au/conditions</u>. E.&O.E. For further information, contact our commercial division on PH (07) 3355 5055 or e-mail: <u>sales@tilemob.com.au</u> The Tile Mob Pty Ltd ABN 95 069 987 524