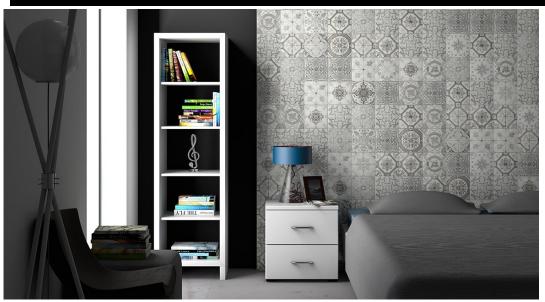

# estella grey scale

200x200mm Floor & Wall

GLOSS NC226537

MATT NC226538

NB: colours are depicted as accurately as printing process allows. All quotes, samples, enquiries and sales are made subject to our standard conditions published in detail at <a href="www.tilemob.com.au/conditions">www.tilemob.com.au/conditions</a>. E.&O.E.