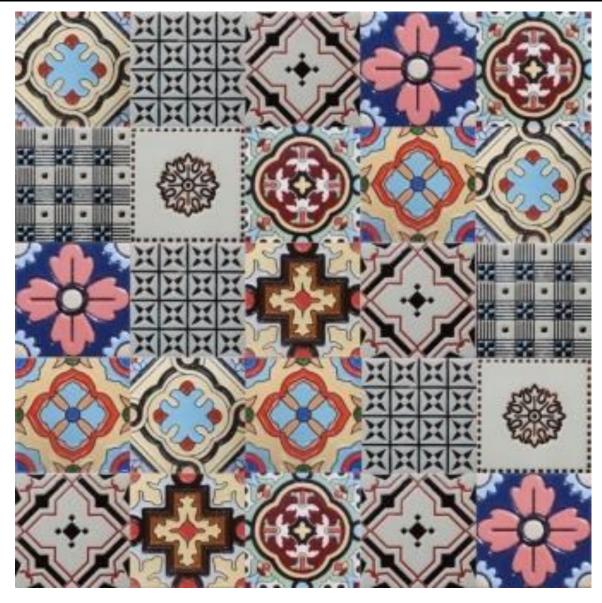

## estella multi

200x200mm Floor & Wall

GLOSS NC226535

MATT NC226536

NB: colours are depicted as accurately as printing process allows. All quotes, samples, enquiries and sales are made subject to our standard conditions published in detail at <a href="www.tilemob.com.au/conditions">www.tilemob.com.au/conditions</a>. E.&O.E.