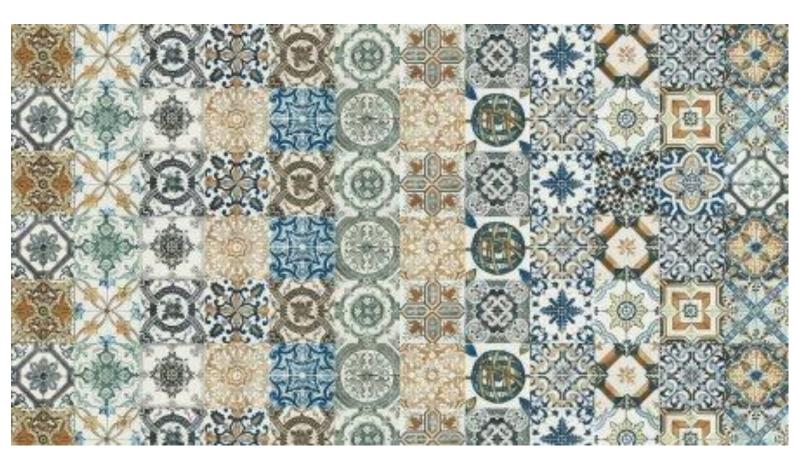

## estella multi

200x200mm Floor & Wall

GLOSS NC226535

MATT NC226536

NB: colours are depicted as accurately as printing process allows. All quotes, samples, enquiries and sales are made subject to our standard conditions published in detail at <a href="www.tilemob.com.au/conditions">www.tilemob.com.au/conditions</a>. E.&O.E.