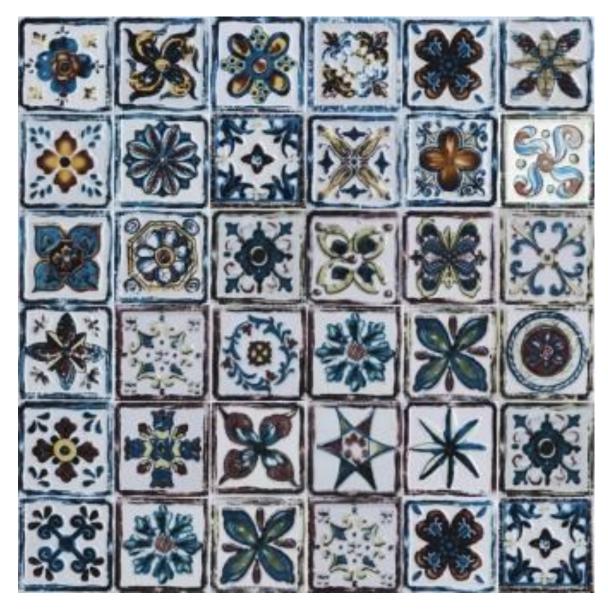

#### alaraz multi

75x75mm Wall

NC226539

NB: colours are depicted as accurately as printing process allows. All quotes, samples, enquiries and sales are made subject to our standard conditions published in detail at <a href="www.tilemob.com.au/conditions">www.tilemob.com.au/conditions</a>. E.&O.E.