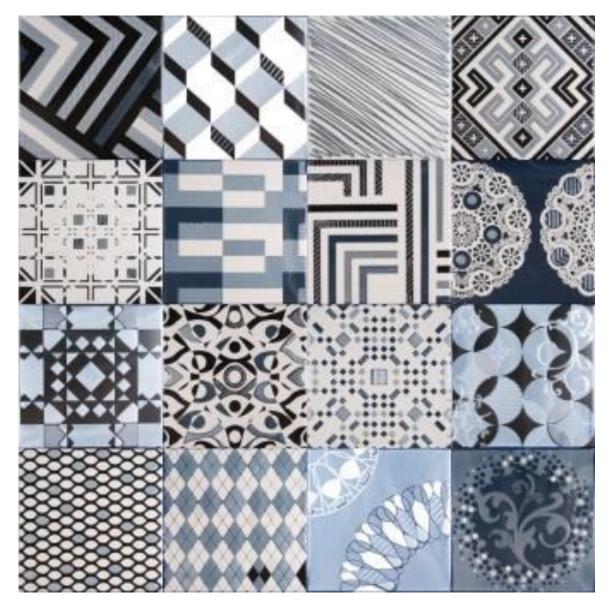

# estella grey scale

200x200mm Floor & Wall

GLOSS NC226537

MATT NC226538

NB: colours are depicted as accurately as printing process allows. All quotes, samples, enquiries and sales are made subject to our standard conditions published in detail at <a href="www.tilemob.com.au/conditions">www.tilemob.com.au/conditions</a>. E.&O.E.