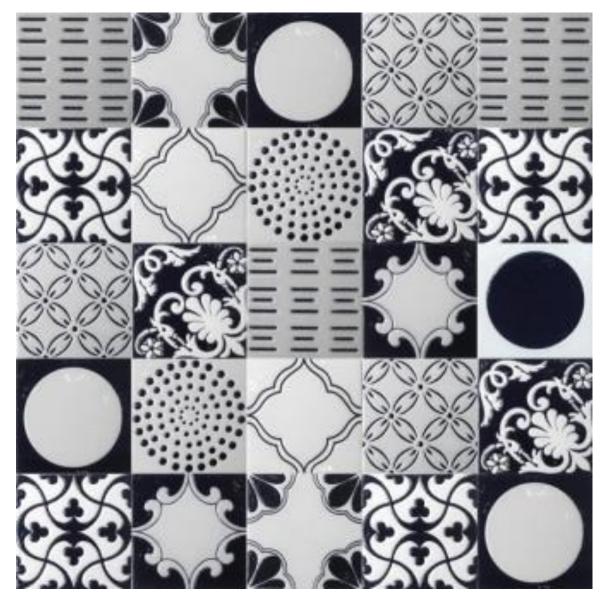

# estella grey scale

200x200mm Floor & Wall

GLOSS NC226537

MATT NC226538

NB: colours are depicted as accurately as printing process allows. All quotes, samples, enquiries and sales are made subject to our standard conditions published in detail at <a href="www.tilemob.com.au/conditions">www.tilemob.com.au/conditions</a>. E.&O.E.