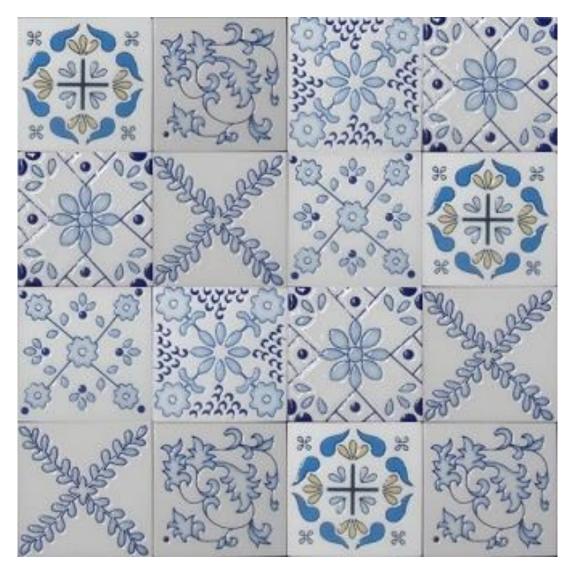

## parla

200x200mm Wall

NC226534

NB: colours are depicted as accurately as printing process allows. All quotes, samples, enquiries and sales are made subject to our standard conditions published in detail at <a href="www.tilemob.com.au/conditions">www.tilemob.com.au/conditions</a>. E.&O.E.