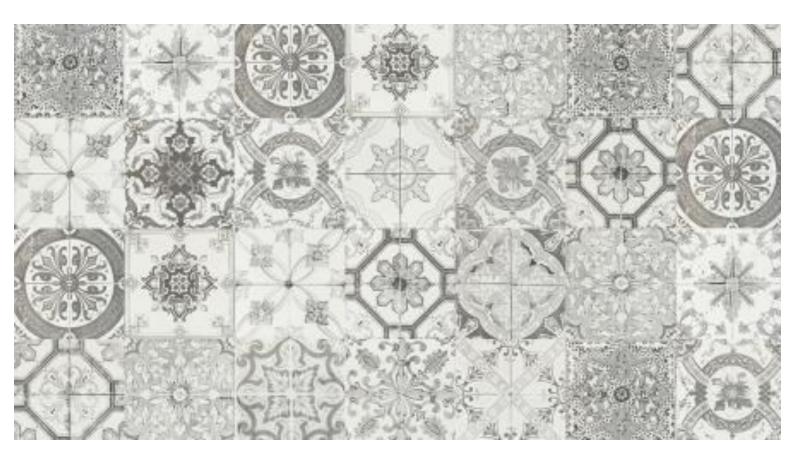

# estella grey scale

200x200mm Floor & Wall

GLOSS NC226537

MATT NC226538

NB: colours are depicted as accurately as printing process allows. All quotes, samples, enquiries and sales are made subject to our standard conditions published in detail at <a href="www.tilemob.com.au/conditions">www.tilemob.com.au/conditions</a>. E.&O.E.