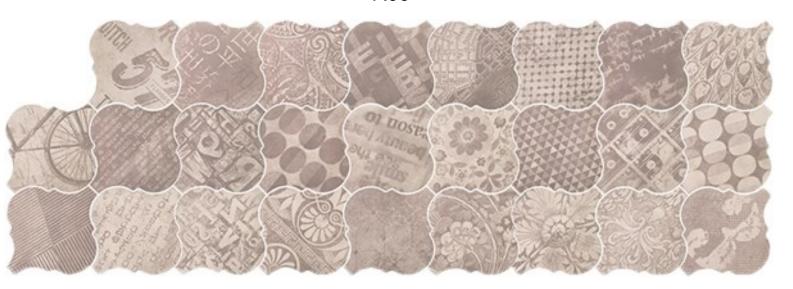

decor The Ultima

NC226527 265x265mm GRIGIO 'STENCIL' R09

NC226528 265x265mm BEIGE 'STENCIL' R09

NB: colours are depicted as accurately as printing process allows. All quotes, samples, enquiries and sales are made subject to our standard conditions published in detail at <a href="www.tilemob.com.au/conditions">www.tilemob.com.au/conditions</a>. E.&O.E.