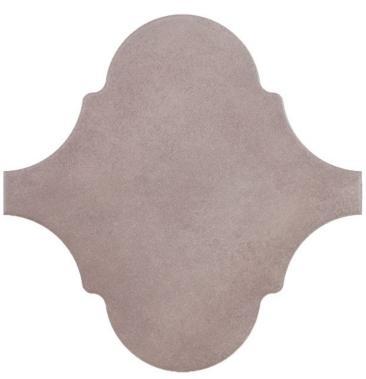

NC226524 265x265mm NERO 'BODY'

NC226525 265x265mm MOCCA 'BODY'

NB: colours are depicted as accurately as printing process allows. All quotes, samples, enquiries and sales are made subject to our standard conditions published in detail at <a href="www.tilemob.com.au/conditions">www.tilemob.com.au/conditions</a>. E.&O.E.