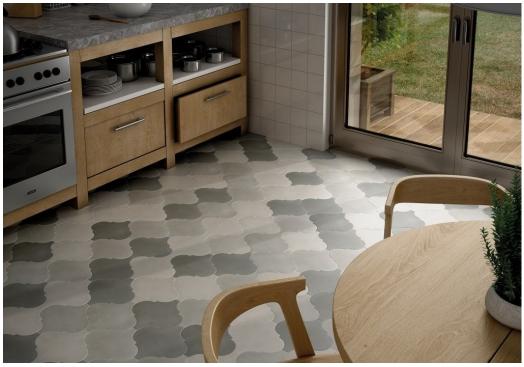

NC226524 265x265mm NERO 'BODY'

NC226525 265x265mm MOCCA 'BODY'

NB: colours are depicted as accurately as printing process allows. All quotes, samples, enquiries and sales are made subject to our standard conditions published in detail at <a href="www.tilemob.com.au/conditions">www.tilemob.com.au/conditions</a>. E.&O.E.

NC226526 265x265mm GRIGIO 'BODY'

NC226523 265x265mm BIANCO 'BODY'

NB: colours are depicted as accurately as printing process allows. All quotes, samples, enquiries and sales are made subject to our standard conditions published in detail at <a href="www.tilemob.com.au/conditions">www.tilemob.com.au/conditions</a>. E.&O.E.