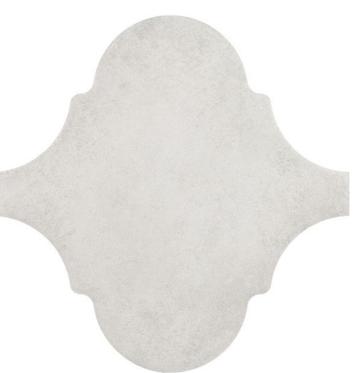

NC226526 265x265mm GRIGIO 'BODY'

NC226523 265x265mm BIANCO 'BODY'

NB: colours are depicted as accurately as printing process allows. All quotes, samples, enquiries and sales are made subject to our standard conditions published in detail at <a href="www.tilemob.com.au/conditions">www.tilemob.com.au/conditions</a>. E.&O.E.