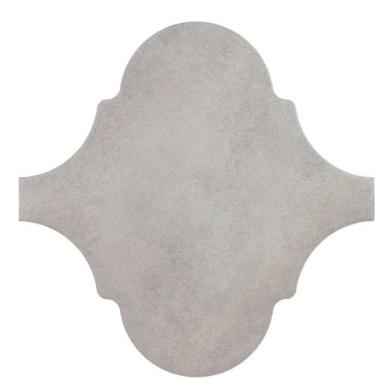

NC226526 265x265mm GRIGIO 'BODY'

NC226523 265x265mm BIANCO 'BODY'

NB: colours are depicted as accurately as printing process allows. All quotes, samples, enquiries and sales are made subject to our standard conditions published in detail at <a href="www.tilemob.com.au/conditions">www.tilemob.com.au/conditions</a>. E.&O.E.