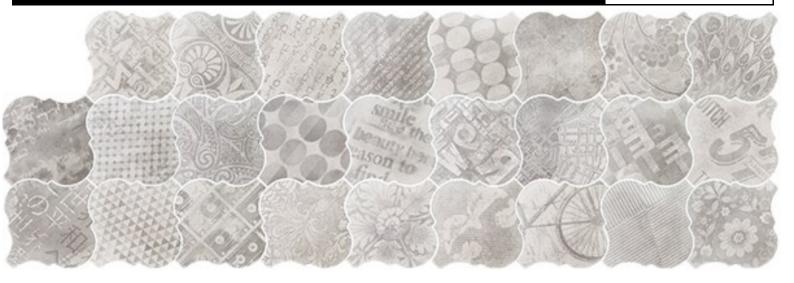

decor The Ultima

NC226527 265x265mm GRIGIO 'STENCIL' R09

NC226528 265x265mm BEIGE 'STENCIL' R09

NB: colours are depicted as accurately as printing process allows. All quotes, samples, enquiries and sales are made subject to our standard conditions published in detail at <a href="www.tilemob.com.au/conditions">www.tilemob.com.au/conditions</a>. E.&O.E.