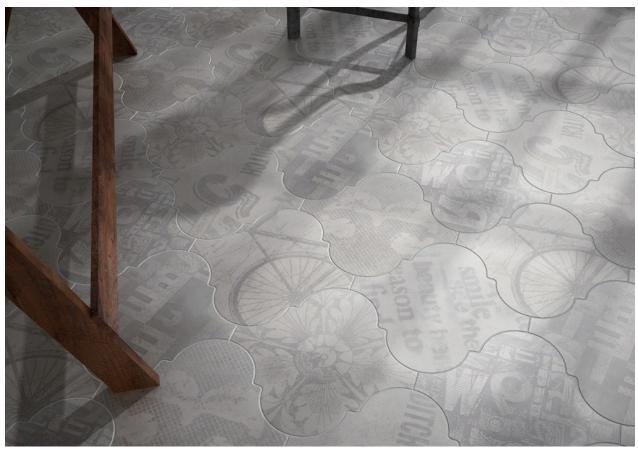

decor The Ultima

NC226527 265x265mm GRIGIO 'STENCIL' R09

NC226528 265x265mm BEIGE 'STENCIL' R09

NB: colours are depicted as accurately as printing process allows. All quotes, samples, enquiries and sales are made subject to our standard conditions published in detail at <a href="www.tilemob.com.au/conditions">www.tilemob.com.au/conditions</a>. E.&O.E.