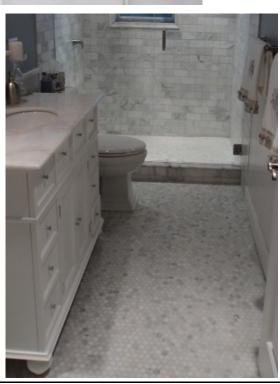

## carrara marble hex

Carrara marble honed hex NC226409
Element size 4.8x5.5x1
Sheet size 30x31cm

NB: colours are depicted as accurately as printing process allows. All quotes, samples, enquiries and sales are made subject to our standard conditions published in detail at <a href="www.tilemob.com.au/conditions">www.tilemob.com.au/conditions</a>. E.&O.E. For further information, contact our commercial division on PH (07) 3355 5055 or e-mail: <a href="mailto:sales@tilemob.com.au">sales@tilemob.com.au</a>
The Tile Mob Pty Ltd ABN 95 069 987 524