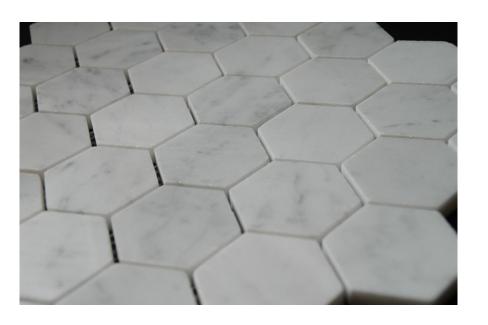

## carrara marble hex

Carrara marble honed hex NC226409
Element size 4.8x5.5x1
Sheet size 30x31cm

NB: colours are depicted as accurately as printing process allows. All quotes, samples, enquiries and sales are made subject to our standard conditions published in detail at <a href="www.tilemob.com.au/conditions">www.tilemob.com.au/conditions</a>. E.&O.E. For further information, contact our commercial division on PH (07) 3355 5055 or e-mail: <a href="mailto:sales@tilemob.com.au">sales@tilemob.com.au</a>
The Tile Mob Pty Ltd ABN 95 069 987 524