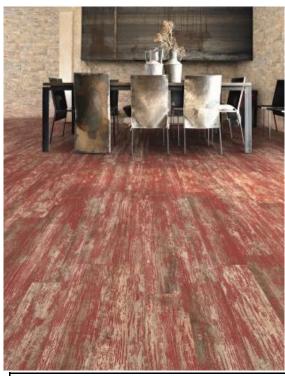

NC224173 chilli distressed timber colour 145x900mm

NB: colours are depicted as accurately as printing process allows. All quotes, samples, enquiries and sales are made subject to our standard conditions published in detail at <a href="www.tilemob.com.au/conditions">www.tilemob.com.au/conditions</a>. E.&O.E.