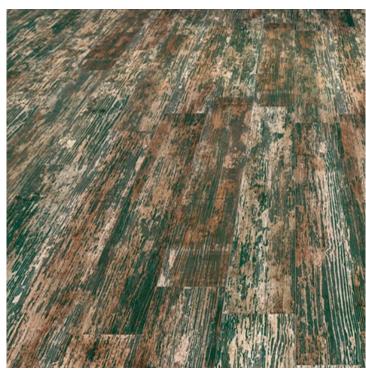

The Tile Mob Pty Ltd ABN 95 069 987 524

**▶**tiles **▶**stone **▶**mosaics **▶**slate **▶**terracotta

NC224172 celadon green distressed timber 145x900

NB: colours are depicted as accurately as printing process allows. All quotes, samples, enquiries and sales are made subject to our standard conditions published in detail at <a href="www.tilemob.com.au/conditions">www.tilemob.com.au/conditions</a>. E.&O.E.