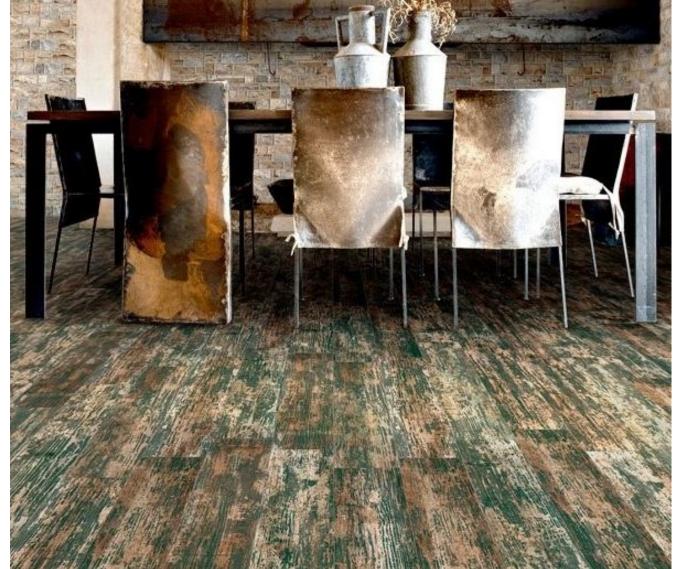

The Tile Mob Pty Ltd ABN 95 069 987 524

**▶**tiles **▶**stone **▶**mosaics **▶**slate **▶**terracotta

NC224172 celadon green distressed timber 145x900

NB: colours are depicted as accurately as printing process allows. All quotes, samples, enquiries and sales are made subject to our standard conditions published in detail at <a href="www.tilemob.com.au/conditions">www.tilemob.com.au/conditions</a>. E.&O.E.