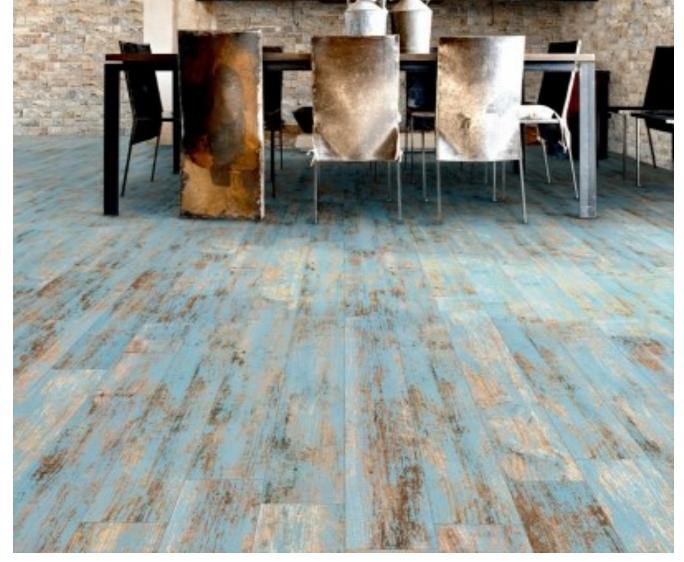

NC224169
cobalt distressed timber colour
145x900mm

NB: colours are depicted as accurately as printing process allows. All quotes, samples, enquiries and sales are made subject to our standard conditions published in detail at <a href="www.tilemob.com.au/conditions">www.tilemob.com.au/conditions</a>. E.&O.E. For further information, contact our commercial division on PH (07) 3355 5055 or e-mail: <a href="mailto:sales@tilemob.com.au">sales@tilemob.com.au</a>
The Tile Mob Pty Ltd ABN 95 069 987 524

**▶**tiles **▶**stone **▶**mosaics **▶**slate **▶**terracotta