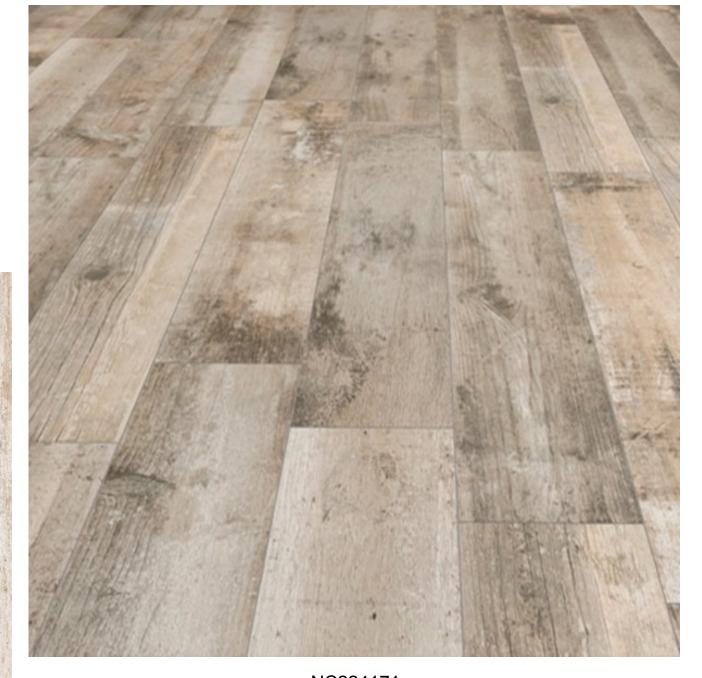

**▶**tiles **▶**stone **▶**mosaics **▶**slate **▶**terracotta

NC224171 flax distressed timber colour 145x900mm

NB: colours are depicted as accurately as printing process allows. All quotes, samples, enquiries and sales are made subject to our standard conditions published in detail at <a href="www.tilemob.com.au/conditions">www.tilemob.com.au/conditions</a>. E.&O.E.