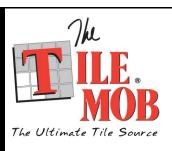

GRIGIO POLISHED VERSAFLOOR
NC206121
300x600mm
93m2 supplied

NB: colours are depicted as accurately as printing process allows. All quotes, samples, enquiries and sales are made subject to our standard conditions published in detail at <a href="www.tilemob.com.au/conditions">www.tilemob.com.au/conditions</a>. E.&O.E.