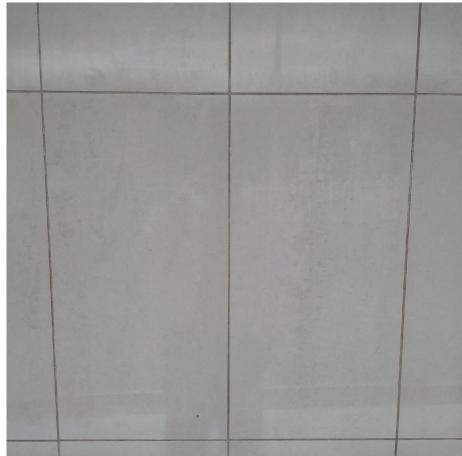

GRIGIO POLISHED VERSAFLOOR
NC206121
300x600mm
93m2 supplied

NB: colours are depicted as accurately as printing process allows. All quotes, samples, enquiries and sales are made subject to our standard conditions published in detail at <a href="www.tilemob.com.au/conditions">www.tilemob.com.au/conditions</a>. E.&O.E.