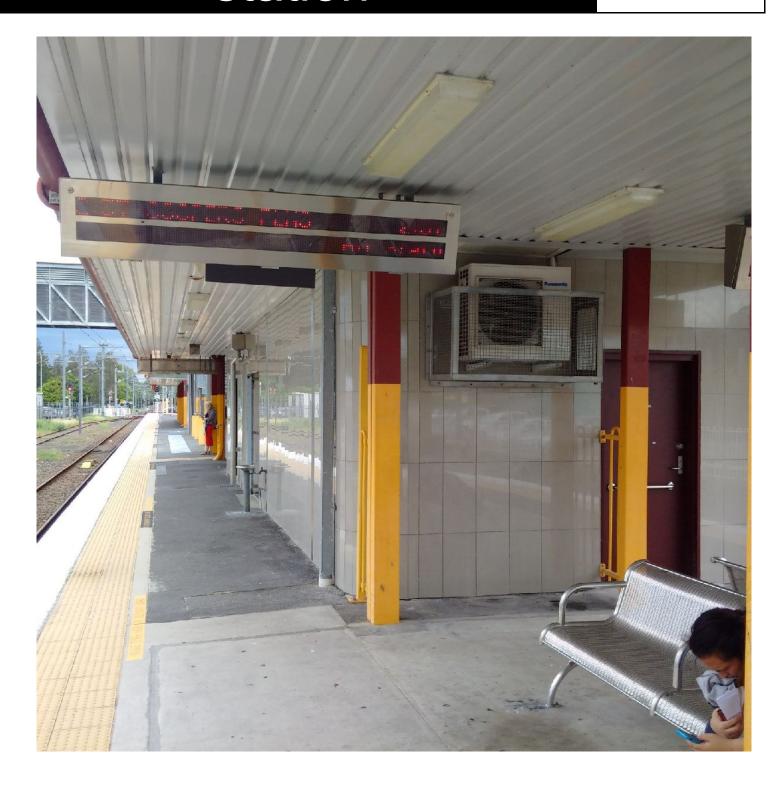

GRIGIO POLISHED VERSAFLOOR
NC206121
300x600mm
93m2 supplied

NB: colours are depicted as accurately as printing process allows. All quotes, samples, enquiries and sales are made subject to our standard conditions published in detail at <a href="www.tilemob.com.au/conditions">www.tilemob.com.au/conditions</a>. E.&O.E.