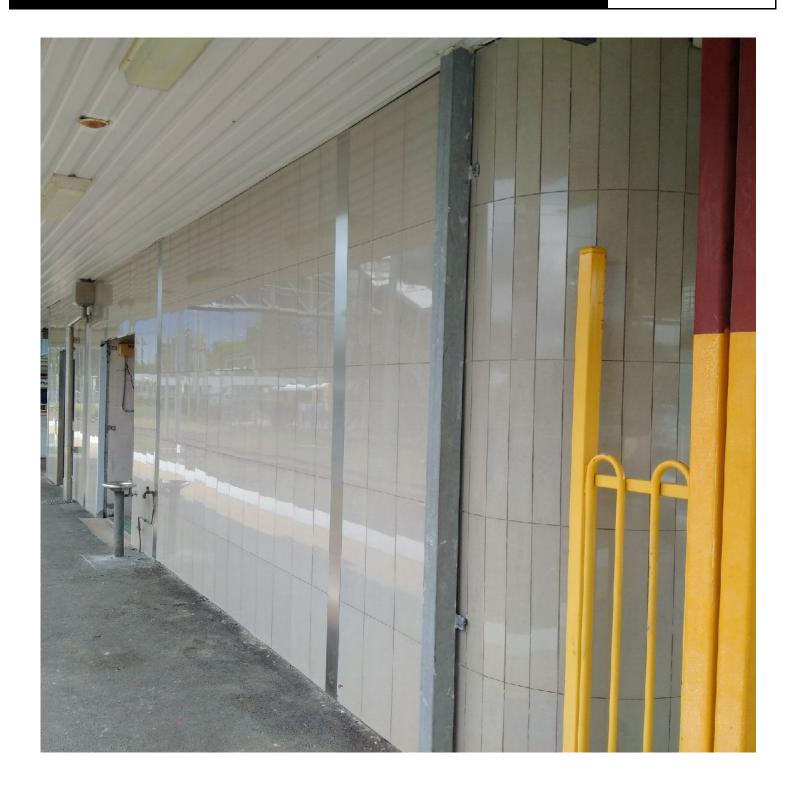

GRIGIO POLISHED VERSAFLOOR
NC206121
300x600mm
93m2 supplied

NB: colours are depicted as accurately as printing process allows. All quotes, samples, enquiries and sales are made subject to our standard conditions published in detail at <a href="www.tilemob.com.au/conditions">www.tilemob.com.au/conditions</a>. E.&O.E.