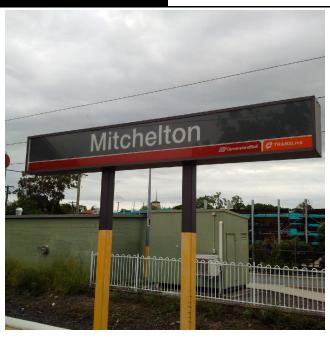

GRIGIO POLISHED VERSAFLOOR
NC206121
300x600mm
93m2 supplied

NB: colours are depicted as accurately as printing process allows. All quotes, samples, enquiries and sales are made subject to our standard conditions published in detail at <a href="www.tilemob.com.au/conditions">www.tilemob.com.au/conditions</a>. E.&O.E.