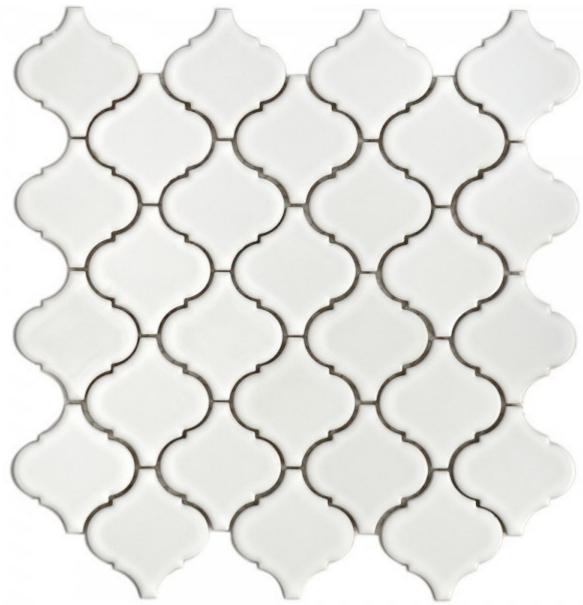

## lampshade series

BIANCO GLOSS (wall & light-traffic floor)
78x75mm
NC 224540
BIANCO MATT
NC224575

NB: colours are depicted as accurately as printing process allows. All quotes, samples, enquiries and sales are made subject to our standard conditions published in detail at <a href="www.tilemob.com.au/conditions">www.tilemob.com.au/conditions</a>. E.&O.E.