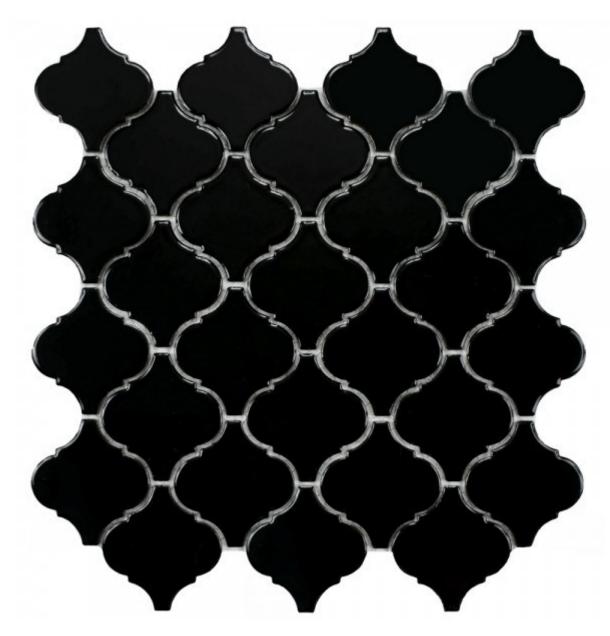

## lampshade series

NERO GLOSS (wall & light-traffic floor)
78x75mm
NC224574
NERO MATT
NC224576

NB: colours are depicted as accurately as printing process allows. All quotes, samples, enquiries and sales are made subject to our standard conditions published in detail at <a href="www.tilemob.com.au/conditions">www.tilemob.com.au/conditions</a>. E.&O.E.