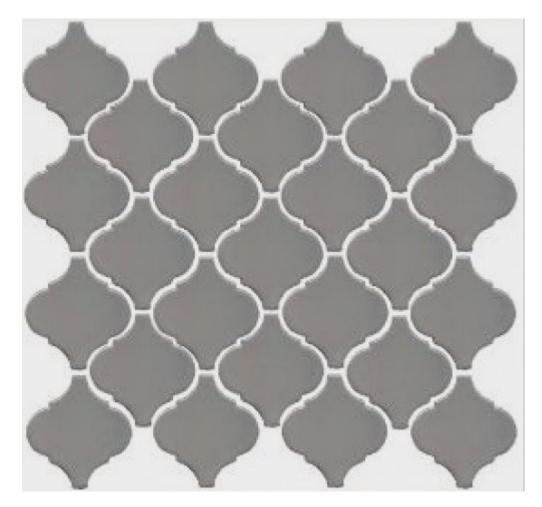

## lampshade series

GRIGIO GLOSS (wall & light-traffic floor)
78x75mm
NC225984

NB: colours are depicted as accurately as printing process allows. All quotes, samples, enquiries and sales are made subject to our standard conditions published in detail at <a href="www.tilemob.com.au/conditions">www.tilemob.com.au/conditions</a>. E.&O.E.