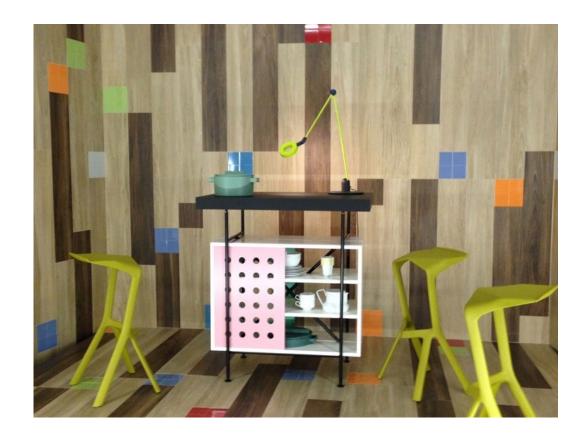

**▶** tiles **▶** stone **▶** mosaics **▶** slate **▶** terracotta

The Ultimate Tile Source

wall tile

MERINO GLOSS 100x100mm NC223486

NB: colours are depicted as accurately as printing process allows. All quotes, samples, enquiries and sales are made subject to our standard conditions published in detail at <a href="www.tilemob.com.au/conditions">www.tilemob.com.au/conditions</a>. E.&O.E.