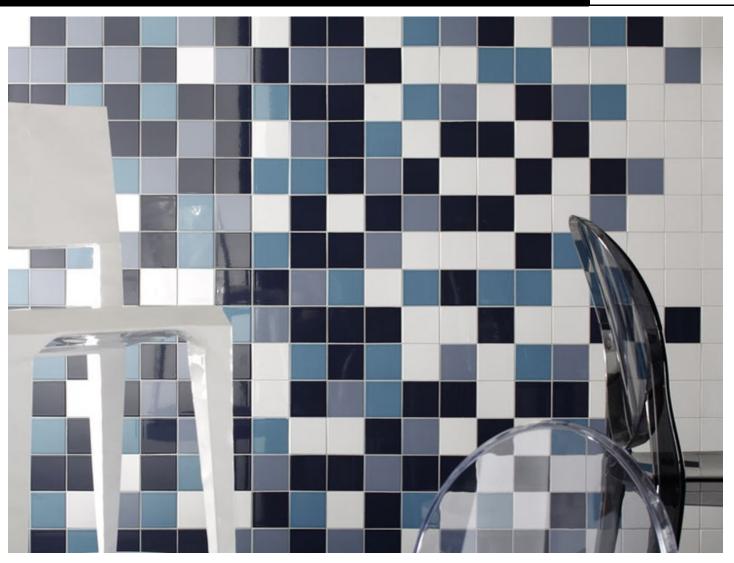

REGAL-BLUE GLOSS 100x100mm NC223481 100x300mm NC226468

LIME GLOSS 100x100mm NC223487 100X300mm NC226473

NB: colours are depicted as accurately as printing process allows. All quotes, samples, enquiries and sales are made subject to our standard conditions published in detail at <a href="www.tilemob.com.au/conditions">www.tilemob.com.au/conditions</a>. E.&O.E.

RUST GLOSS 100x100mm NC223489 100x300mm NC226474

STORM GLOSS 100x100mm NC223480 100x300mm NC226467

NB: colours are depicted as accurately as printing process allows. All quotes, samples, enquiries and sales are made subject to our standard conditions published in detail at <a href="www.tilemob.com.au/conditions">www.tilemob.com.au/conditions</a>. E.&O.E.

CREMA GLOSS 100x100mm NC223477 100x300mm NC226465

PEACOCK GLOSS 100x100mm NC223491 100x300mm NC226476

NB: colours are depicted as accurately as printing process allows. All quotes, samples, enquiries and sales are made subject to our standard conditions published in detail at <a href="www.tilemob.com.au/conditions">www.tilemob.com.au/conditions</a>. E.&O.E.