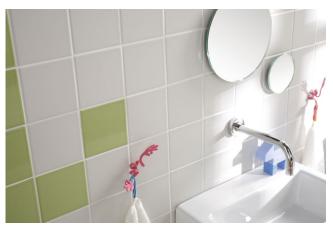

REGAL-BLUE GLOSS 100x100mm NC223481 100x300mm NC226468

LIME GLOSS 100x100mm NC223487 100X300mm NC226473

NB: colours are depicted as accurately as printing process allows. All quotes, samples, enquiries and sales are made subject to our standard conditions published in detail at <a href="www.tilemob.com.au/conditions">www.tilemob.com.au/conditions</a>. E.&O.E.