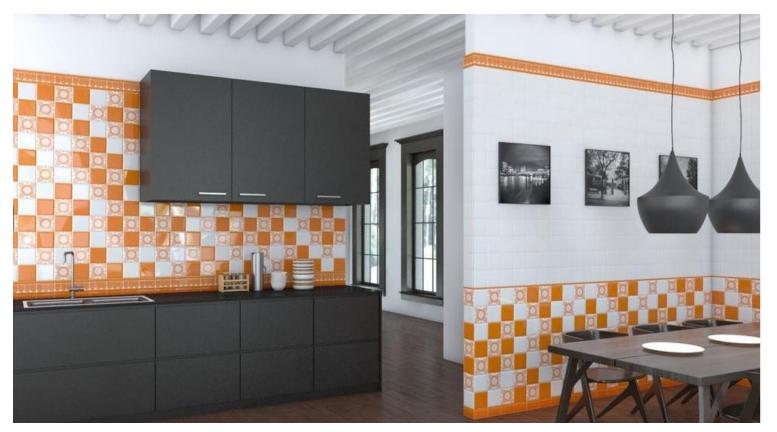

### ► tiles ► stone ► mosaics ► slate ► terracotta

Tangerine Gloss Wall Tiles NC226010 130x130mm

Nero Gloss Wall Tiles NC225760 130x130mm

NB: colours are depicted as accurately as printing process allows. All quotes, samples, enquiries and sales are made subject to our standard conditions published in detail at <u>www.tilemob.com.au/conditions</u>. E.&O.E.
For further information, contact our commercial division on PH (07) 3355 5055 or e-mail: <u>sales@tilemob.com.au</u>
The Tile Mob Pty Ltd ABN 95 069 987 524