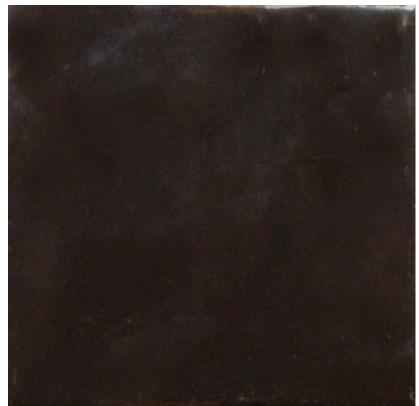

### ► tiles ► stone ► mosaics ► slate ► terracotta

Tangerine Gloss Wall Tiles NC226010 130x130mm

Nero Gloss Wall Tiles NC225760 130x130mm

NB: colours are depicted as accurately as printing process allows. All quotes, samples, enquiries and sales are made subject to our standard conditions published in detail at <u>www.tilemob.com.au/conditions</u>. E.&O.E.
For further information, contact our commercial division on PH (07) 3355 5055 or e-mail: <u>sales@tilemob.com.au</u>
The Tile Mob Pty Ltd ABN 95 069 987 524