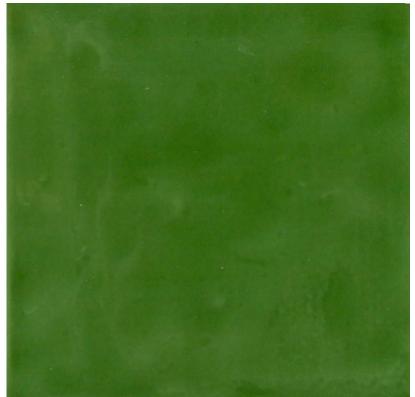

### ► tiles ► stone ► mosaics ► slate ► terracotta

Granny-Smith Gloss Wall Tiles NC226008 130x130mm

Emerald Gloss Wall Tiles NC226407 130x130mm

NB: colours are depicted as accurately as printing process allows. All quotes, samples, enquiries and sales are made subject to our standard conditions published in detail at <u>www.tilemob.com.au/conditions</u>. E.&O.E.
For further information, contact our commercial division on PH (07) 3355 5055 or e-mail: <u>sales@tilemob.com.au</u>
The Tile Mob Pty Ltd ABN 95 069 987 524