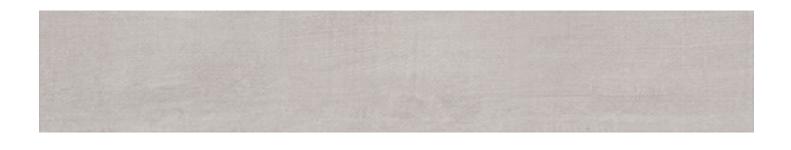

## OYSTER-GREY MATT TIMBERGRAIN

Rating: W Pendulum P4 150x900mm NC226196

ASH MATT TIMBERGRAIN
Rating: W Pendulum P4
150x900mm
NC226197

NB: colours are depicted as accurately as printing process allows. All quotes, samples, enquiries and sales are made subject to our standard conditions published in detail at <a href="www.tilemob.com.au/conditions">www.tilemob.com.au/conditions</a>. E.&O.E.