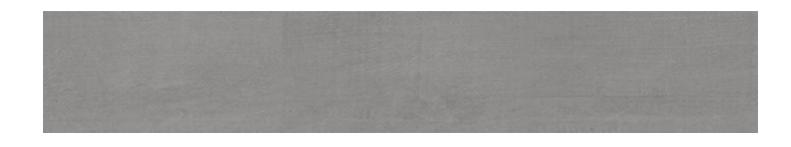

## OYSTER-GREY MATT TIMBERGRAIN

Rating: W Pendulum P4 150x900mm NC226196

ASH MATT TIMBERGRAIN
Rating: W Pendulum P4
150x900mm
NC226197

NB: colours are depicted as accurately as printing process allows. All quotes, samples, enquiries and sales are made subject to our standard conditions published in detail at <a href="www.tilemob.com.au/conditions">www.tilemob.com.au/conditions</a>. E.&O.E.