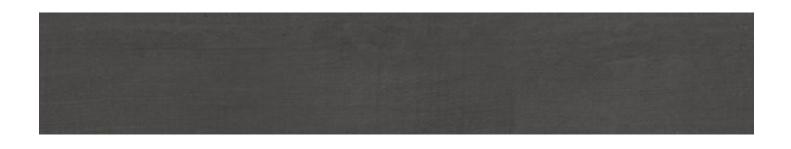

## timbergrain series

CARBON MATT TIMBERGRAIN
Rating: W Pendulum P4
150x900mm
NC226198

NERO MATT TIMBERGRAIN
Rating: W Pendulum P4
150x900mm
NC226199

NB: colours are depicted as accurately as printing process allows. All quotes, samples, enquiries and sales are made subject to our standard conditions published in detail at <a href="www.tilemob.com.au/conditions">www.tilemob.com.au/conditions</a>. E.&O.E.