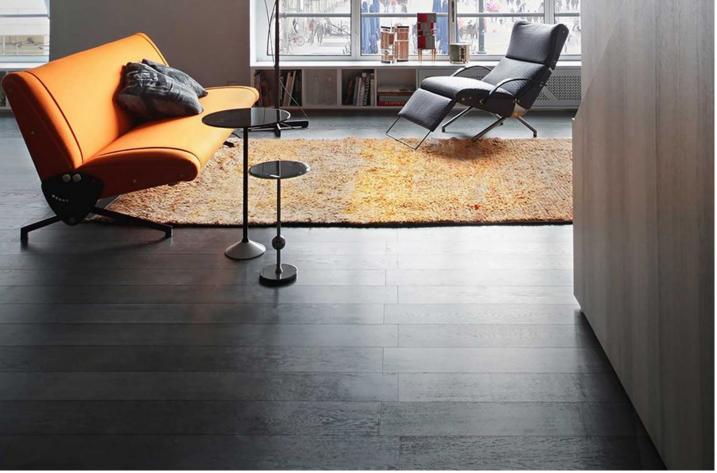

## timbergrain series

CARBON MATT TIMBERGRAIN
Rating: W Pendulum P4
150x900mm
NC226198

NERO MATT TIMBERGRAIN
Rating: W Pendulum P4
150x900mm
NC226199

NB: colours are depicted as accurately as printing process allows. All quotes, samples, enquiries and sales are made subject to our standard conditions published in detail at <a href="www.tilemob.com.au/conditions">www.tilemob.com.au/conditions</a>. E.&O.E.