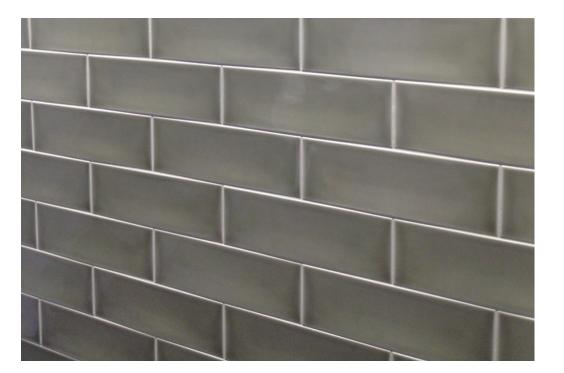

#### ► tiles ► stone ► mosaics ► slate ► terracotta

subway series — made in Italy

NC225137 100x300mm FROST GLOSS VAPOROUS

NB: colours are depicted as accurately as printing process allows. All quotes, samples, enquiries and sales are made subject to our standard conditions published in detail at <u>www.tilemob.com.au/conditions</u>. E.&O.E.
For further information, contact our commercial division on PH (07) 3355 5055 or e-mail: <u>sales@tilemob.com.au</u>
The Tile Mob Pty Ltd ABN 95 069 987 524