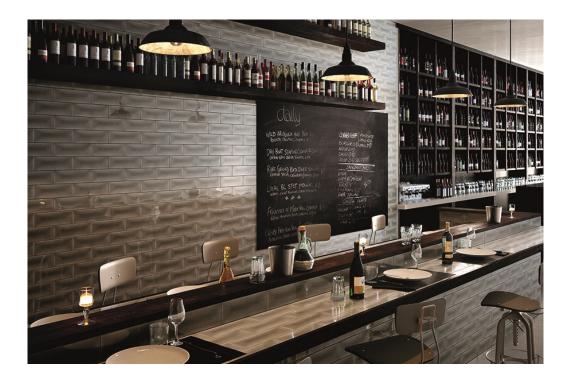

#### ► tiles ► stone ► mosaics ► slate ► terracotta

subway series — made in Italy

NC225136 100x300mm SAGE GLOSS VAPOROUS

NB: colours are depicted as accurately as printing process allows. All quotes, samples, enquiries and sales are made subject to our standard conditions published in detail at <u>www.tilemob.com.au/conditions</u>. E.&O.E.
For further information, contact our commercial division on PH (07) 3355 5055 or e-mail: <u>sales@tilemob.com.au</u>
The Tile Mob Pty Ltd ABN 95 069 987 524