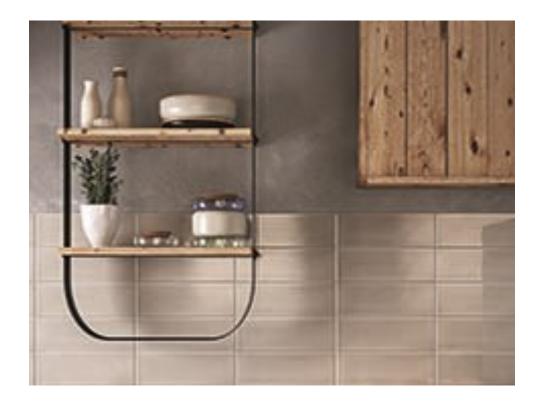

### NC225138 100x300mm MIST GLOSS VAPOROUS

subway series — made in Italy

NC225135 100x300mm DUSK GLOSS VAPOROUS

NB: colours are depicted as accurately as printing process allows. All quotes, samples, enquiries and sales are made subject to our standard conditions published in detail at <u>www.tilemob.com.au/conditions</u>. E.&O.E.
For further information, contact our commercial division on PH (07) 3355 5055 or e-mail: <u>sales@tilemob.com.au</u>
The Tile Mob Pty Ltd ABN 95 069 987 524