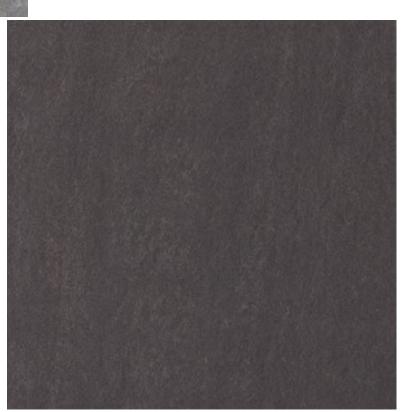

## FLINT GRIP PARDESI

Rating: W Pendulum 300x300mm NC223344 600x600mm NC223345 300x600mm NC223346 75x600mm NC223347

CHARCOAL GRIP PARDESI

Rating: W Pendulum

300x300mm NC223348

600x600mm NC223349

300x600mm NC223350

75x600mm NC223351

NB: colours are depicted as accurately as printing process allows. All quotes, samples, enquiries and sales are made subject to our standard conditions published in detail at <a href="www.tilemob.com.au/conditions">www.tilemob.com.au/conditions</a>. E.&O.E.