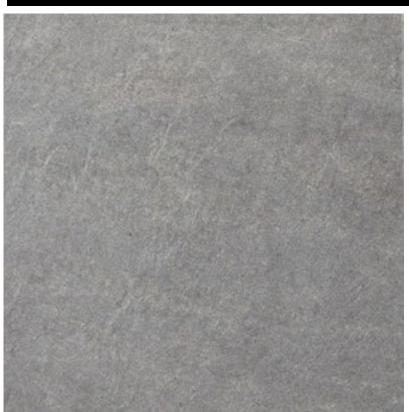

## FLINT GRIP PARDESI

Rating: W Pendulum 300x300mm NC223344 600x600mm NC223345 300x600mm NC223346 75x600mm NC223347

CHARCOAL GRIP PARDESI

Rating: W Pendulum

300x300mm NC223348

600x600mm NC223349

300x600mm NC223350