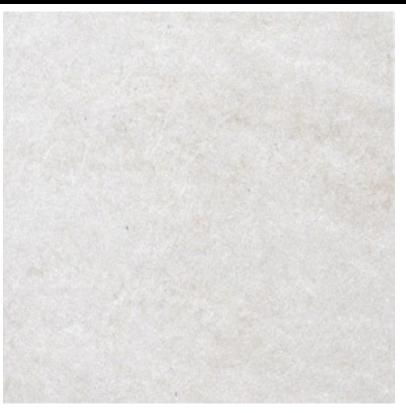

## pardesi series

GLASIER GRIP PARDESI
Rating: W Pendulum
300x300mm NC223338
600x600mm NC223339
300x600mm NC223341
75x600mm NC223343

SABBIA GRIP PARDESI Rating: W Pendulum 300x300mm NC226454 600x600mm NC226455 300x600mm NC226456 75x600mm NC226457