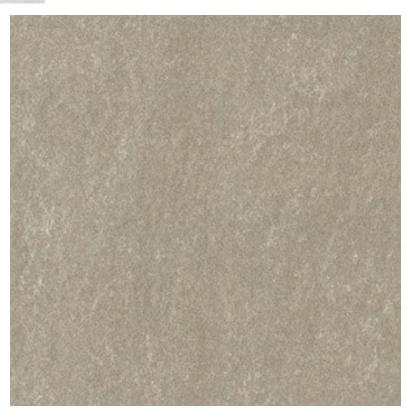

## FLINT GRIP PARDESI

Rating: W Pendulum 300x300mm NC223344 600x600mm NC223345 300x600mm NC223346 75x600mm NC223347

CHARCOAL GRIP PARDESI

Rating: W Pendulum

300x300mm NC223348

600x600mm NC223349

300x600mm NC223350