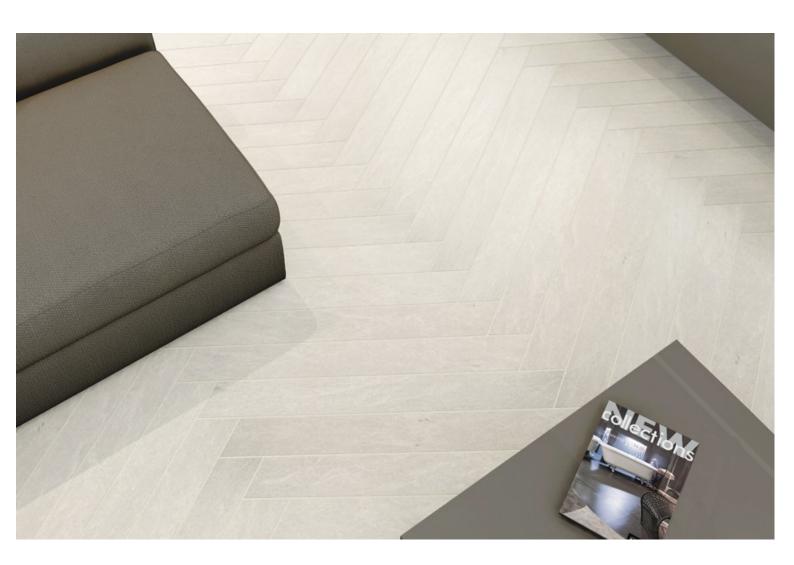

## pardesi series

NB: colours are depicted as accurately as printing process allows. All quotes, samples, enquiries and sales are made subject to our standard conditions published in detail at <a href="www.tilemob.com.au/conditions">www.tilemob.com.au/conditions</a>. E.&O.E.

## pardesi series

GLASIER GRIP PARDESI
Rating: W Pendulum
300x300mm NC223338
600x600mm NC223339
300x600mm NC223341
75x600mm NC223343

SABBIA GRIP PARDESI Rating: W Pendulum 300x300mm NC226454 600x600mm NC226455 300x600mm NC226456 75x600mm NC226457