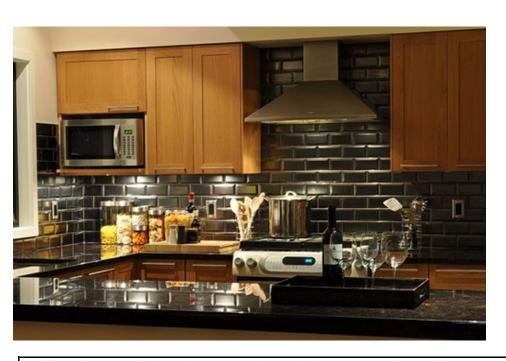

## subway tiles

plain and bevel

#### **Black**

GLOSS PLAIN GLOSS BEVEL 200x100

150x75mm NC220252 NC220278

> 150x75mm NC225457

150x150mm NC220255

NB: colours are depicted as accurately as printing process allows. All quotes, samples, enquiries and sales are made subject to our standard conditions published in detail at <a href="www.tilemob.com.au/conditions">www.tilemob.com.au/conditions</a>. E.&O.E.