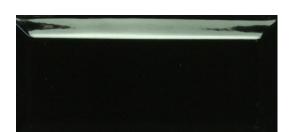

## subway tiles

plain and bevel

#### **Black**

GLOSS PLAIN GLOSS BEVEL 200x100

150x75mm NC220252 NC220278

> 150x75mm NC225457

150x150mm NC220255

NB: colours are depicted as accurately as printing process allows. All quotes, samples, enquiries and sales are made subject to our standard conditions published in detail at <a href="www.tilemob.com.au/conditions">www.tilemob.com.au/conditions</a>. E.&O.E.