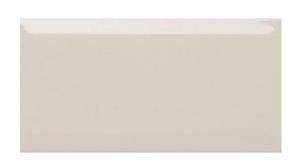

# subway tiles

plain and bevel

### Cream

| GLOSS PLAIN | GLOSS BEVEL |
|-------------|-------------|
| 200x100mm   | 200x100     |
| NC221319    | NC220435    |
| 150x75mm    | 150x75mm    |
| NC220438    | NC220437    |
| 150x150mm   | 150x150mm   |