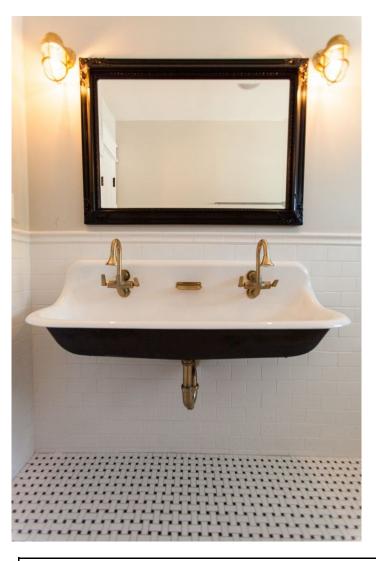

## subway tiles

plain and bevel

#### White

GLOSS PLAIN GLOSS BEVEL 200x100mm 200x100 NC221320 NC220248

150x75mm 150x75mm NC225454 NC220256

150x150mm 150x150mm NC221322 NC220253

> MATT BEVEL 200x100mm NC225685

NB: colours are depicted as accurately as printing process allows. All quotes, samples, enquiries and sales are made subject to our standard conditions published in detail at <a href="www.tilemob.com.au/conditions">www.tilemob.com.au/conditions</a>. E.&O.E.