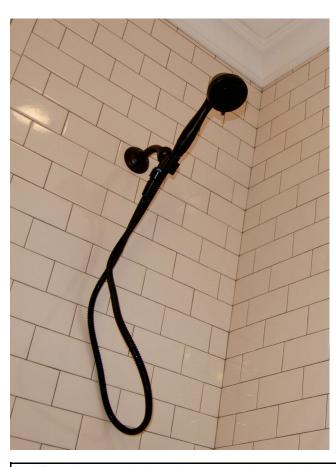

## subway tiles

plain and bevel

#### **Black**

GLOSS PLAIN GLOSS BEVEL 200x100

150x75mm NC220252 NC220278

> 150x75mm NC225457

150x150mm NC220255

NB: colours are depicted as accurately as printing process allows. All quotes, samples, enquiries and sales are made subject to our standard conditions published in detail at <a href="www.tilemob.com.au/conditions">www.tilemob.com.au/conditions</a>. E.&O.E.