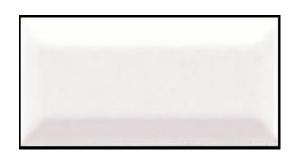

## subway tiles

plain and bevel

#### White

GLOSS PLAIN GLOSS BEVEL 200x100mm 200x100 NC221320 NC220248

150x75mm 150x75mm NC225454 NC220256

150x150mm 150x150mm NC221322 NC220253

> MATT BEVEL 200x100mm NC225685

NB: colours are depicted as accurately as printing process allows. All quotes, samples, enquiries and sales are made subject to our standard conditions published in detail at <a href="www.tilemob.com.au/conditions">www.tilemob.com.au/conditions</a>. E.&O.E.