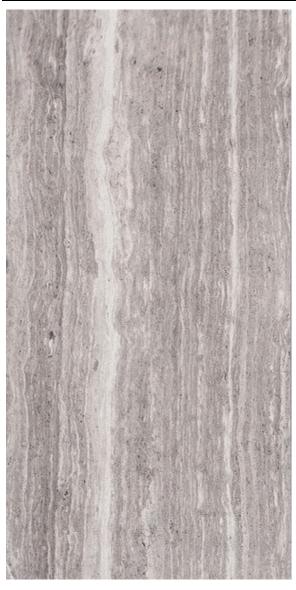

## strata coal

**MATT** 

300x300mm NC226188

300x600mm NC226189

Rating: W Pendulum P4

**LAPPATO** 

300x600mm NC227475

**ROCKSTYLE** 

300 x 600 mm

NC226190

Rating: W Pendulum P4

NB: colours are depicted as accurately as printing process allows. All quotes, samples, enquiries and sales are made subject to our standard conditions published in detail at <a href="www.tilemob.com.au/conditions">www.tilemob.com.au/conditions</a>. E.&O.E.