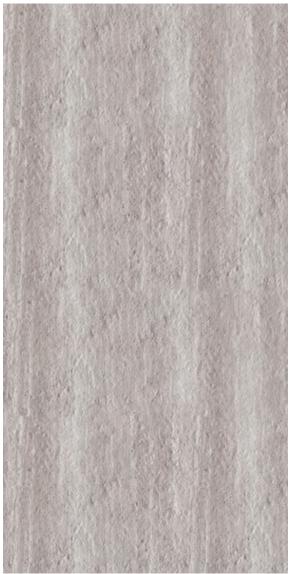

## strata cinder

MATT
300x300mm NC226185
300x600mm NC226186
Rating: W Pendulum P4
LAPPATO
300x600mm NC227474

ROCKSTYLE
300 x 600 mm
NC226187
Rating: W Pendulum P4

NB: colours are depicted as accurately as printing process allows. All quotes, samples, enquiries and sales are made subject to our standard conditions published in detail at <a href="www.tilemob.com.au/conditions">www.tilemob.com.au/conditions</a>. E.&O.E.