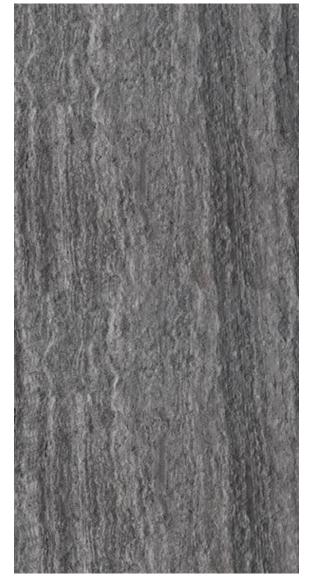

## strata coal

**MATT** 

300x300mm NC226188

300x600mm NC226189

Rating: W Pendulum P4

**LAPPATO** 

300x600mm NC227475

**ROCKSTYLE** 

300 x 600 mm

NC226190

Rating: W Pendulum P4

NB: colours are depicted as accurately as printing process allows. All quotes, samples, enquiries and sales are made subject to our standard conditions published in detail at <a href="www.tilemob.com.au/conditions">www.tilemob.com.au/conditions</a>. E.&O.E.

For further information, contact our commercial division on PH (07) 3355 5055 or e-mail: <a href="mailto:sales@tilemob.com.au">sales@tilemob.com.au</a>

The Tile Mob Pty Ltd ABN 95 069 987 524

**▶** tiles **▶** stone **▶** mosaics **▶** slate **▶** terracotta