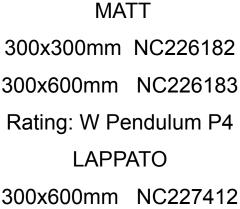

## strata ash

ROCKSTYLE

300 x 600 mm

NC226184

Rating: W Pendulum P4

NB: colours are depicted as accurately as printing process allows. All quotes, samples, enquiries and sales are made subject to our standard conditions published in detail at <a href="www.tilemob.com.au/conditions">www.tilemob.com.au/conditions</a>. E.&O.E. For further information, contact our commercial division on PH (07) 3355 5055 or e-mail: <a href="mailto:sales@tilemob.com.au">sales@tilemob.com.au</a>
The Tile Mob Pty Ltd ABN 95 069 987 524