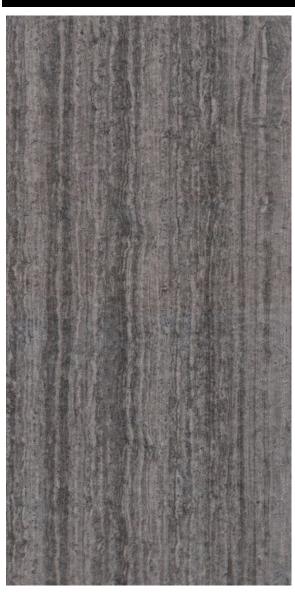

## strata cinder

MATT
300x300mm NC226185
300x600mm NC226186
Rating: W Pendulum P4
LAPPATO
300x600mm NC227474

ROCKSTYLE
300 x 600 mm
NC226187
Rating: W Pendulum P4

NB: colours are depicted as accurately as printing process allows. All quotes, samples, enquiries and sales are made subject to our standard conditions published in detail at <a href="www.tilemob.com.au/conditions">www.tilemob.com.au/conditions</a>. E.&O.E.

For further information, contact our commercial division on PH (07) 3355 5055 or e-mail: <a href="mailto:sales@tilemob.com.au">sales@tilemob.com.au</a>

The Tile Mob Pty Ltd ABN 95 069 987 524

**▶**tiles **▶**stone **▶**mosaics **▶**slate **▶**terracotta