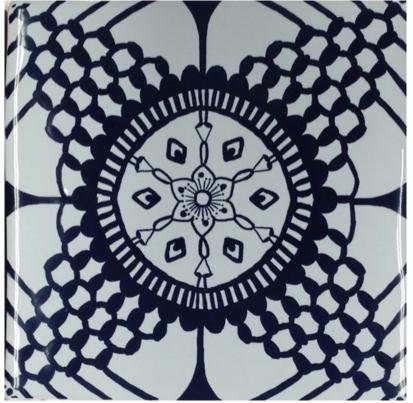

#### ► tiles ► stone ► mosaics ► slate ► terracotta

Indigo Gloss Wall Tiles NC226401 130x130mm

Eggplant Gloss Wall Tiles NC226018 130x130mm

NB: colours are depicted as accurately as printing process allows. All quotes, samples, enquiries and sales are made subject to our standard conditions published in detail at <u>www.tilemob.com.au/conditions</u>. E.&O.E. For further information, contact our commercial division on PH (07) 3355 5055 or e-mail: <u>sales@tilemob.com.au</u> The Tile Mob Pty Ltd ABN 95 069 987 524