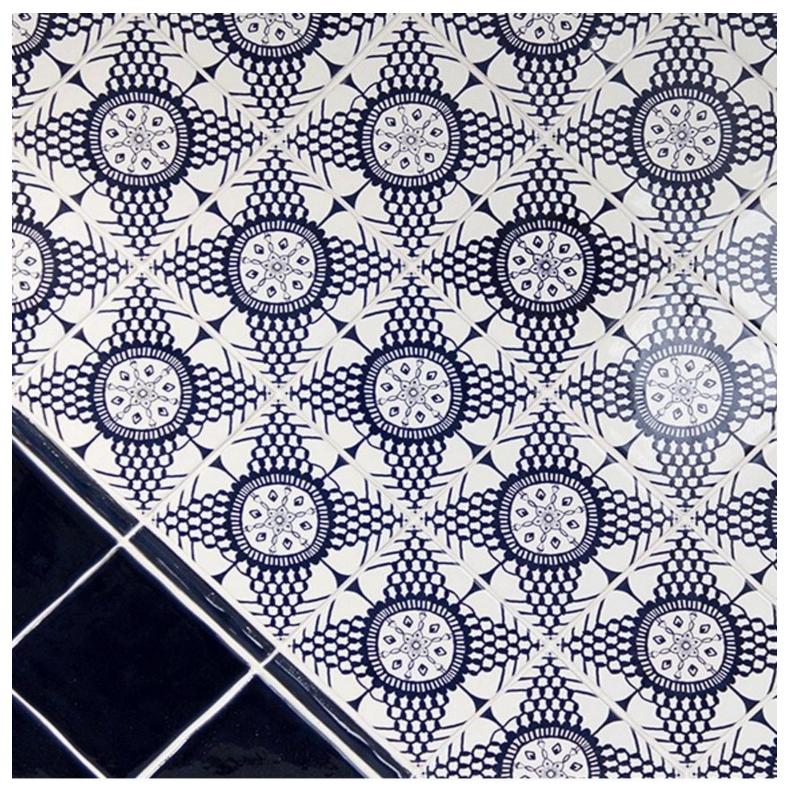

#### ► tiles ► stone ► mosaics ► slate ► terracotta

Indigo Gloss Wall Tiles NC226401 130x130mm

Eggplant Gloss Wall Tiles NC226018 130x130mm

NB: colours are depicted as accurately as printing process allows. All quotes, samples, enquiries and sales are made subject to our standard conditions published in detail at <u>www.tilemob.com.au/conditions</u>. E.&O.E. For further information, contact our commercial division on PH (07) 3355 5055 or e-mail: <u>sales@tilemob.com.au</u> The Tile Mob Pty Ltd ABN 95 069 987 524