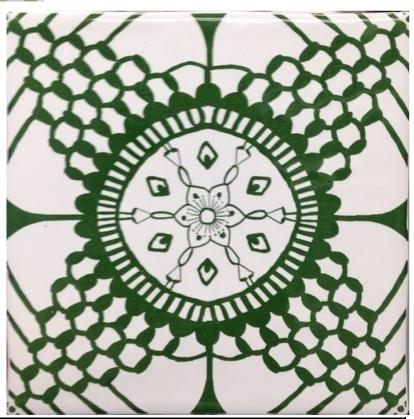

### ► tiles ► stone ► mosaics ► slate ► terracotta

Granny-Smith Gloss Wall Tiles NC226016 130x130mm

Emerald Gloss Wall Tiles NC226403 130x130mm

NB: colours are depicted as accurately as printing process allows. All quotes, samples, enquiries and sales are made subject to our standard conditions published in detail at <u>www.tilemob.com.au/conditions</u>. E.&O.E. For further information, contact our commercial division on PH (07) 3355 5055 or e-mail: <u>sales@tilemob.com.au</u> The Tile Mob Pty Ltd ABN 95 069 987 524