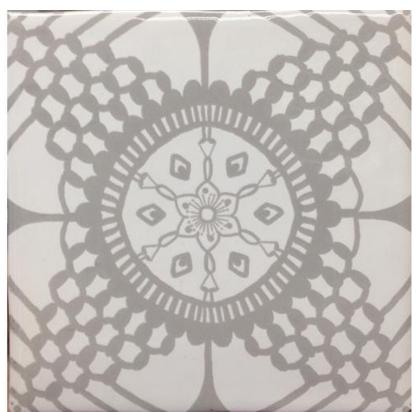

### ► tiles ► stone ► mosaics ► slate ► terracotta

Munsell Gloss Wall Tiles NC226019 130x130mm

Gainsboro Gloss Wall Tiles NC226015 130x130mm

NB: colours are depicted as accurately as printing process allows. All quotes, samples, enquiries and sales are made subject to our standard conditions published in detail at <u>www.tilemob.com.au/conditions</u>. E.&O.E. For further information, contact our commercial division on PH (07) 3355 5055 or e-mail: <u>sales@tilemob.com.au</u> The Tile Mob Pty Ltd ABN 95 069 987 524