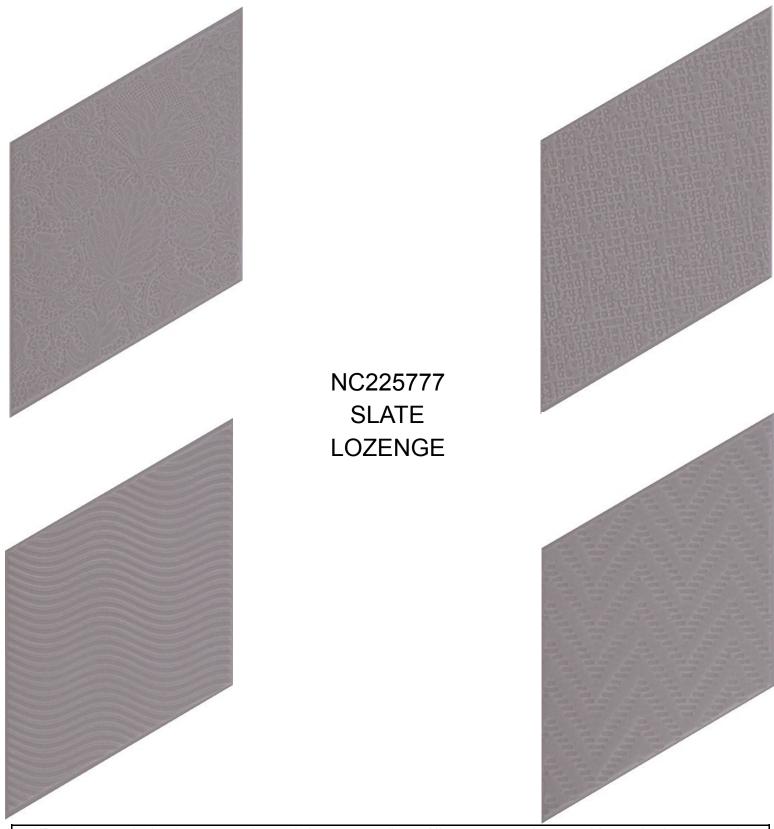

### ► tiles ► stone ► mosaics ► slate ► terracotta

### Lozenge

### 4 colours 4 Mixed designs within a box of 60pces

NB: colours are depicted as accurately as printing process allows. All quotes, samples, enquiries and sales are made subject to our standard conditions published in detail at <u>www.tilemob.com.au/conditions</u>. E.&O.E.
For further information, contact our commercial division on PH (07) 3355 5055 or e-mail: <u>sales@tilemob.com.au</u>
The Tile Mob Pty Ltd ABN 95 069 987 524