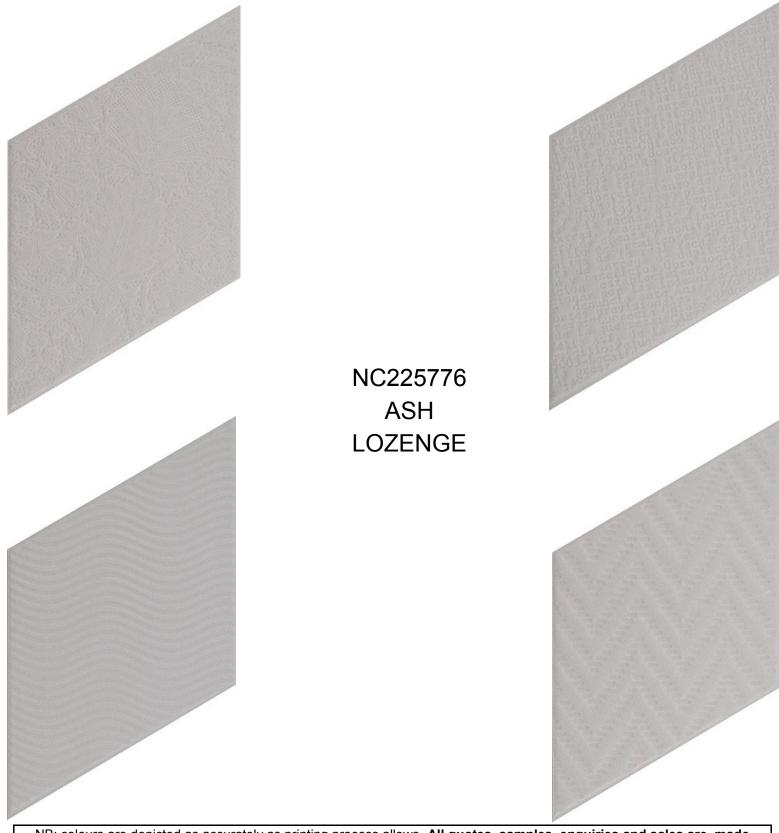

### Lozenge

### 4 colours 4 Mixed designs within a box of 60pces

NB: colours are depicted as accurately as printing process allows. All quotes, samples, enquiries and sales are made subject to our standard conditions published in detail at <u>www.tilemob.com.au/conditions</u>. E.&O.E.
For further information, contact our commercial division on PH (07) 3355 5055 or e-mail: <u>sales@tilemob.com.au</u>
The Tile Mob Pty Ltd ABN 95 069 987 524