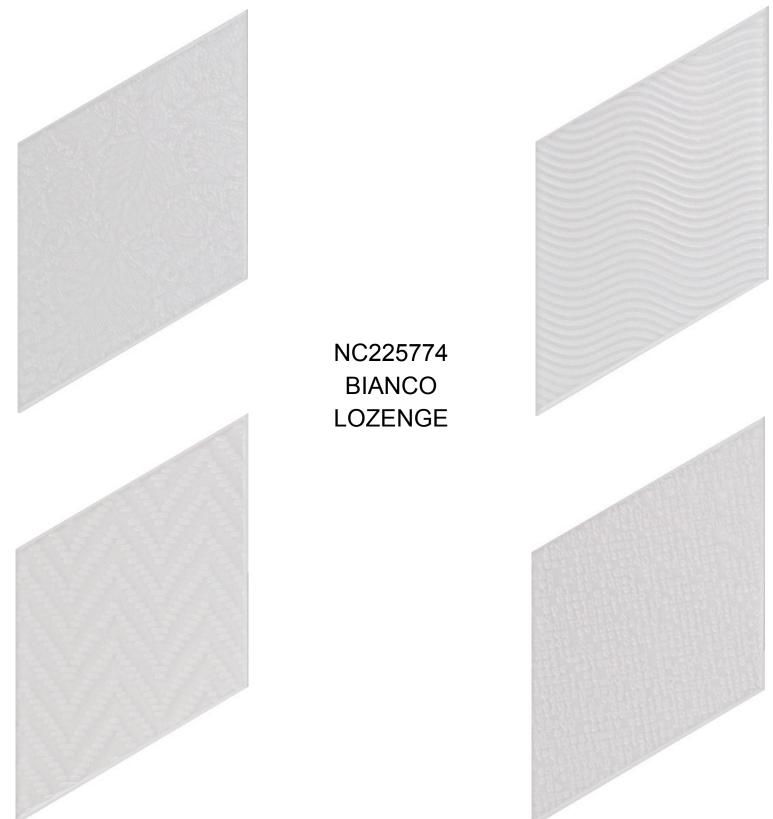

### Lozenge

### 4 colours 4 Mixed designs within a box of 60pces

NB: colours are depicted as accurately as printing process allows. All quotes, samples, enquiries and sales are made subject to our standard conditions published in detail at <u>www.tilemob.com.au/conditions</u>. E.&O.E.
For further information, contact our commercial division on PH (07) 3355 5055 or e-mail: <u>sales@tilemob.com.au</u>
The Tile Mob Pty Ltd ABN 95 069 987 524