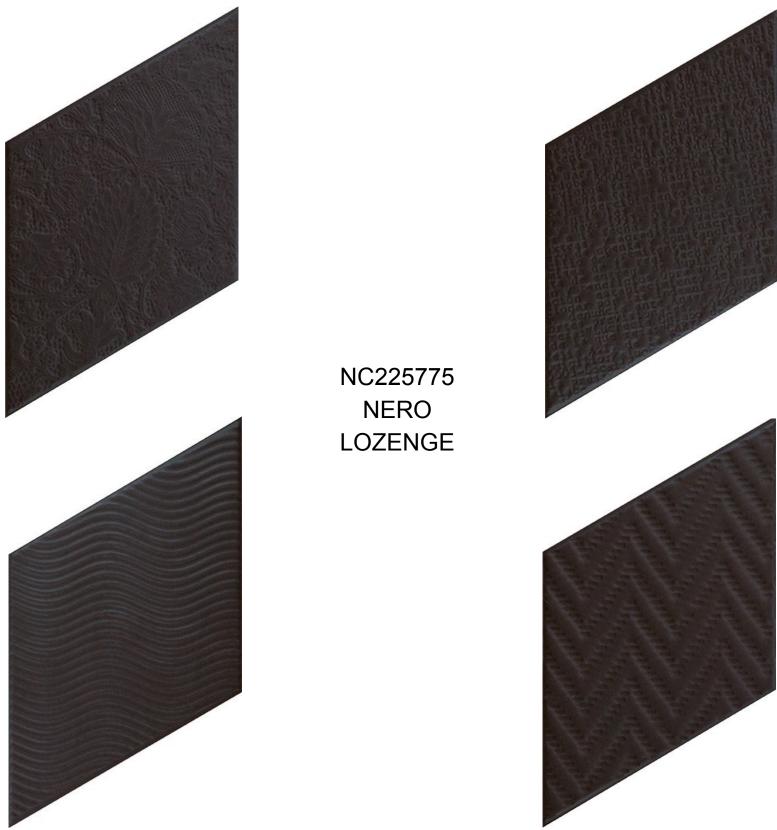

### Lozenge

### 4 colours 4 Mixed designs within a box of 60pces

NB: colours are depicted as accurately as printing process allows. All quotes, samples, enquiries and sales are made subject to our standard conditions published in detail at <u>www.tilemob.com.au/conditions</u>. E.&O.E.
For further information, contact our commercial division on PH (07) 3355 5055 or e-mail: <u>sales@tilemob.com.au</u>
The Tile Mob Pty Ltd ABN 95 069 987 524