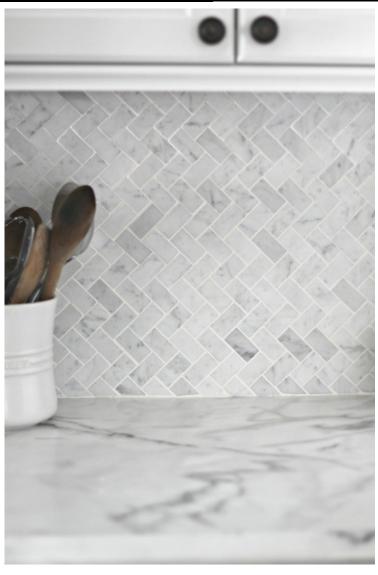

## carrara herringbone

## 2.3x4.8 HERRINGBONE CARRARA HONED MOSAIC (8mm) 280x318mm sheet size NC225564

NB: colours are depicted as accurately as printing process allows. All quotes, samples, enquiries and sales are made subject to our standard conditions published in detail at <a href="www.tilemob.com.au/conditions">www.tilemob.com.au/conditions</a>. E.&O.E.