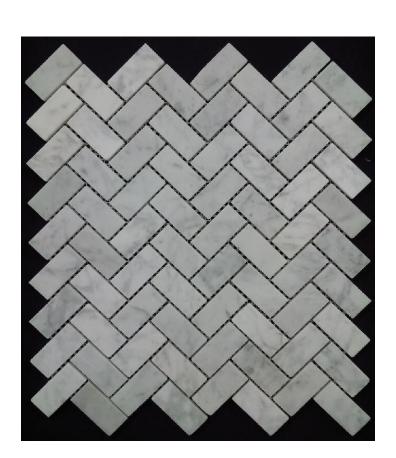

## carrara herringbone

## 2.3x4.8 HERRINGBONE CARRARA HONED MOSAIC (8mm) 280x318mm sheet size NC225564

NB: colours are depicted as accurately as printing process allows. All quotes, samples, enquiries and sales are made subject to our standard conditions published in detail at <a href="www.tilemob.com.au/conditions">www.tilemob.com.au/conditions</a>. E.&O.E.