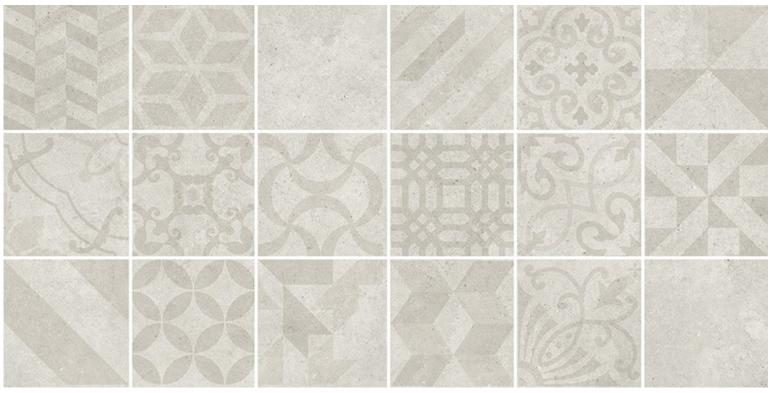

ASH GREY
Pattern Matt
200x200mm NC226140
has 18 mixed pattern pieces
in each box.
Plain Matt
300x300mm NC226141
300x600mm NC226143
600x600mm NC226142
Rating: Y Pendulum P2

Grip
300x600mm NC226144
Rating: V Pendulum P5