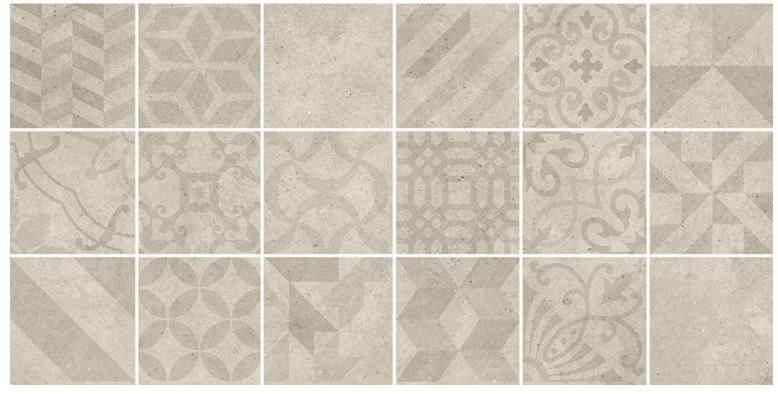

POWDER WHITE
Pattern Matt
200x200mm NC226135
has 18 mixed pattern pieces
in each box.
Plain Matt
300x300mm NC226136
300x600mm NC226138
600x600mm NC226137
Rating: Y Pendulum P2

Grip
300x600mm NC226139
Rating: V Pendulum P5