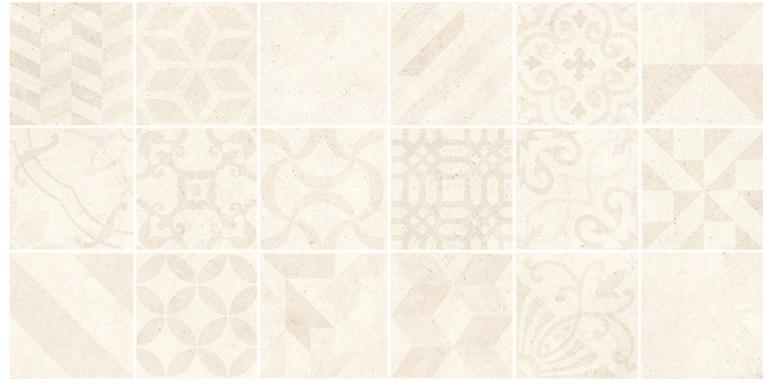

POWDER WHITE
Pattern Matt
200x200mm NC226135
has 18 mixed pattern pieces
in each box.
Plain Matt
300x300mm NC226136
300x600mm NC226138
600x600mm NC226137
Rating: Y Pendulum P2

Grip
300x600mm NC226139
Rating: V Pendulum P5

NB: colours are depicted as accurately as printing process allows. All quotes, samples, enquiries and sales are made subject to our standard conditions published in detail at <a href="www.tilemob.com.au/conditions">www.tilemob.com.au/conditions</a>. E.&O.E.