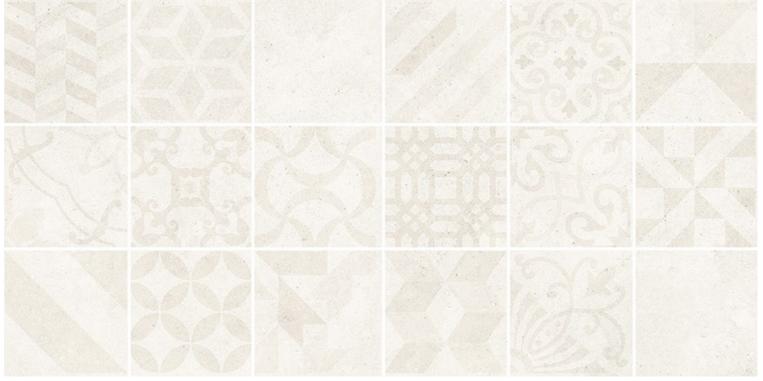

POWDER WHITE
Pattern Matt
200x200mm NC226135
has 18 mixed pattern pieces
in each box.
Plain Matt
300x300mm NC226136
300x600mm NC226138
600x600mm NC226137
Rating: Y Pendulum P2

Grip
300x600mm NC226139
Rating: V Pendulum P5

NB: colours are depicted as accurately as printing process allows. All quotes, samples, enquiries and sales are made subject to our standard conditions published in detail at <a href="www.tilemob.com.au/conditions">www.tilemob.com.au/conditions</a>. E.&O.E.