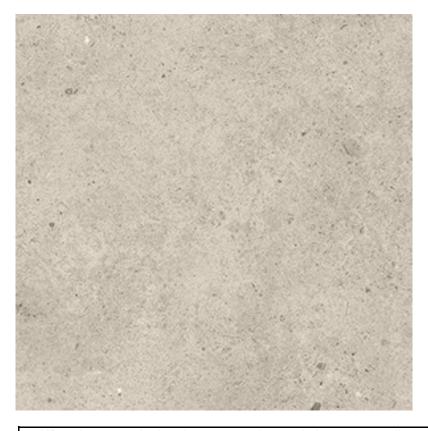

POWDER WHITE
Pattern Matt
200x200mm NC226135
has 18 mixed pattern pieces
in each box.
Plain Matt
300x300mm NC226136
300x600mm NC226138
600x600mm NC226137
Rating: Y Pendulum P2

Grip
300x600mm NC226139
Rating: V Pendulum P5