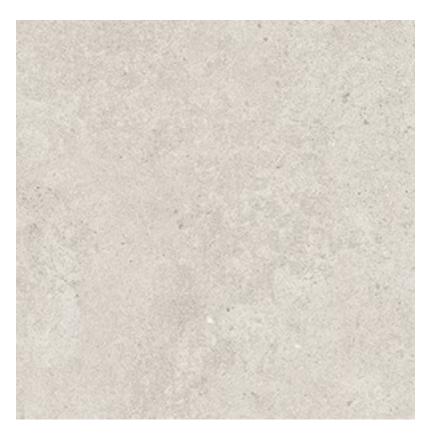

ASH GREY
Pattern Matt
200x200mm NC226140
has 18 mixed pattern pieces
in each box.
Plain Matt
300x300mm NC226141
300x600mm NC226143
600x600mm NC226142
Rating: Y Pendulum P2

Grip
300x600mm NC226144
Rating: V Pendulum P5