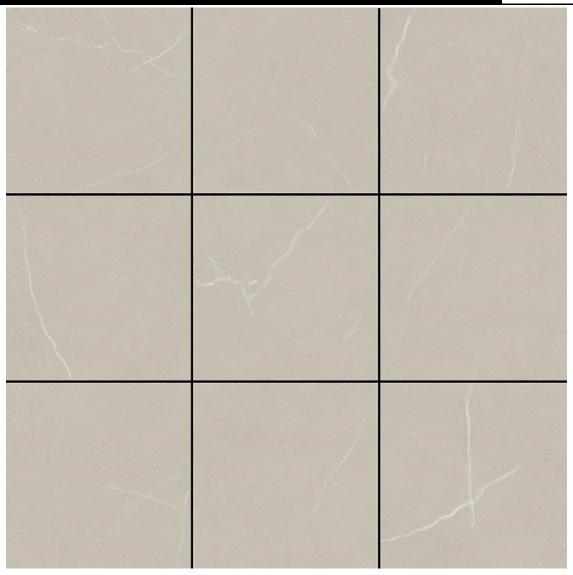

### porcelain tile

SUEDE MATT

Rating: X Pendulum P3

300x300mm NC226163

300x600mm NC226165

600x600mm NC226164

**GRIP** 

300x600mm NC226166

Rating: W Pendulum P4

NB: colours are depicted as accurately as printing process allows. **All quotes, samples, enquiries and sales are made subject to our standard conditions published in detail at <a href="www.tilemob.com.au/conditions">www.tilemob.com.au/conditions</a>. <b>E.&O.E.**For further information, contact our commercial division on **PH (07) 3355 5055** or e-mail: <a href="mailto:sales@tilemob.com.au">sales@tilemob.com.au</a>