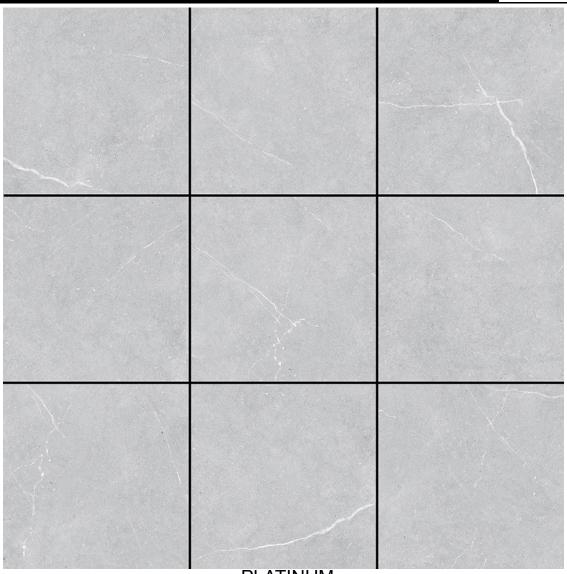

### porcelain tile

PLATINUM

**MATT** 

Rating: X Pendulum P3

300x300mm NC226167

300x600mm NC226169

600x600mm NC226168

**GRIP** 

300x600mm NC226170

Rating: W Pendulum P4

NB: colours are depicted as accurately as printing process allows. All quotes, samples, enquiries and sales are made subject to our standard conditions published in detail at <a href="www.tilemob.com.au/conditions">www.tilemob.com.au/conditions</a>. E.&O.E. For further information, contact our commercial division on PH (07) 3355 5055 or e-mail: <a href="mailto:sales@tilemob.com.au">sales@tilemob.com.au</a>
The Tile Mob Pty Ltd ABN 95 069 987 524