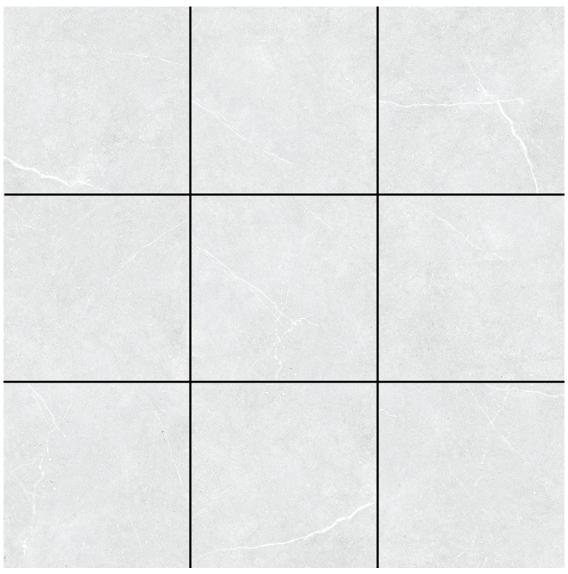

#### porcelain tile

SNOWDRIFT MATT

Rating: X Pendulum P3

300x300mm NC226159

300x600mm NC226161

600x600mm NC226160

**GRIP** 

300x600mm NC226162

Rating: W Pendulum P4

NB: colours are depicted as accurately as printing process allows. All quotes, samples, enquiries and sales are made subject to our standard conditions published in detail at <a href="www.tilemob.com.au/conditions">www.tilemob.com.au/conditions</a>. E.&O.E.