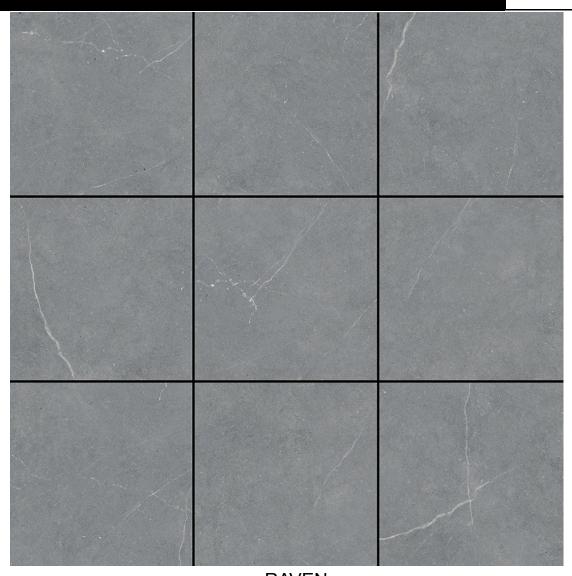

### porcelain tile

RAVEN MATT

Rating: X Pendulum P3

300x300mm NC226171

300x600mm NC226173

600x600mm NC226172

**GRIP** 

300x600mm NC226174

Rating: W Pendulum P4

NB: colours are depicted as accurately as printing process allows. All quotes, samples, enquiries and sales are made subject to our standard conditions published in detail at <a href="www.tilemob.com.au/conditions">www.tilemob.com.au/conditions</a>. E.&O.E.