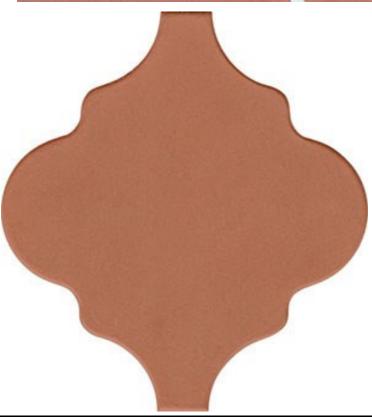

MOB
The Ultimate Tile Source

unglazed

Cotto Matt
Arabesque Toscano
NC225132
150x150mm

NB: colours are depicted as accurately as printing process allows. **All quotes, samples, enquiries and sales are made**subject to our standard conditions published in detail at <a href="www.tilemob.com.au/conditions">www.tilemob.com.au/conditions</a>. E.&O.E.

For further information, contact our commercial division on **PH (07) 3355 5055** or e-mail: <a href="mailto:sales@tilemob.com.au">sales@tilemob.com.au</a>
The Tile Mob Pty Ltd ABN 95 069 987 524

**▶**tiles **▶**stone **▶**mosaics **▶**slate **▶**terracotta