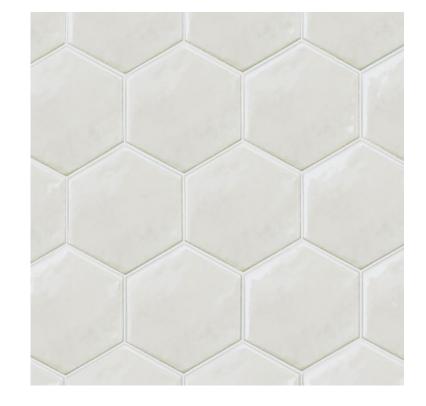

#### ► tiles ► stone ► mosaics ► slate ► terracotta

NC225513 175X200mm WHITE GLOSS HEXAGONAL

NC225512 175X200mm WHITE MATT HEXAGONAL

NB: colours are depicted as accurately as printing process allows. All quotes, samples, enquiries and sales are made subject to our standard conditions published in detail at <u>www.tilemob.com.au/conditions</u>. E.&O.E. For further information, contact our commercial division on PH (07) 3355 5055 or e-mail: <u>sales@tilemob.com.au</u> The Tile Mob Pty Ltd ABN 95 069 987 524