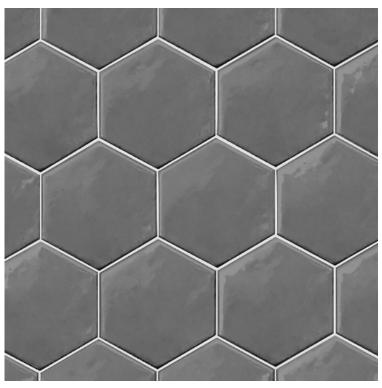

### ► tiles ► stone ► mosaics ► slate ► terracotta

NC225514 175X200mm ASH GLOSS HEXAGONAL

NC225515 175X200mm STORM GLOSS HEXAGONAL

NB: colours are depicted as accurately as printing process allows. All quotes, samples, enquiries and sales are made subject to our standard conditions published in detail at <u>www.tilemob.com.au/conditions</u>. E.&O.E.
For further information, contact our commercial division on PH (07) 3355 5055 or e-mail: <u>sales@tilemob.com.au</u>
The Tile Mob Pty Ltd ABN 95 069 987 524