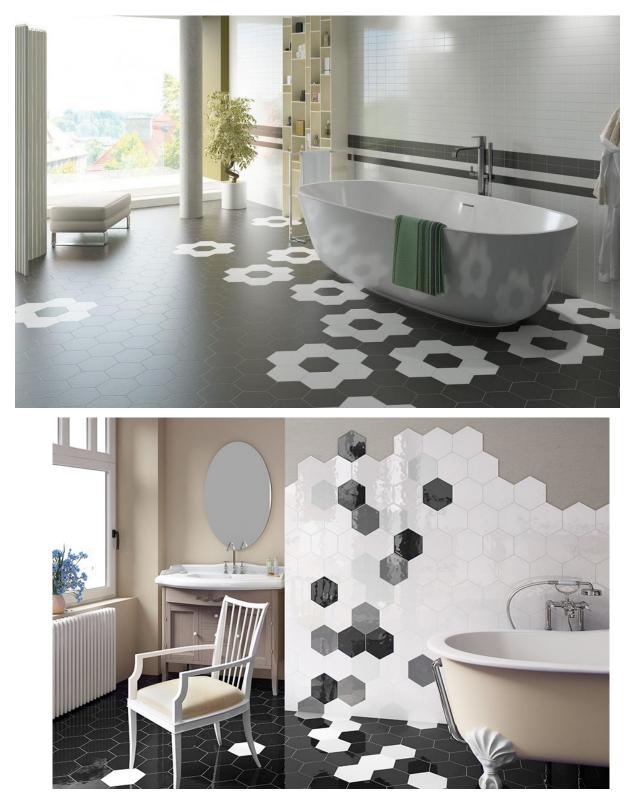

#### ► tiles ► stone ► mosaics ► slate ► terracotta

NC225513 175X200mm WHITE GLOSS HEXAGONAL

NC225512 175X200mm WHITE MATT HEXAGONAL

NB: colours are depicted as accurately as printing process allows. All quotes, samples, enquiries and sales are made subject to our standard conditions published in detail at <u>www.tilemob.com.au/conditions</u>. E.&O.E. For further information, contact our commercial division on PH (07) 3355 5055 or e-mail: <u>sales@tilemob.com.au</u> The Tile Mob Pty Ltd ABN 95 069 987 524