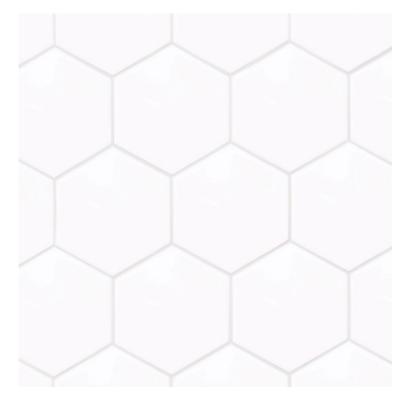

#### ► tiles ► stone ► mosaics ► slate ► terracotta

NC225513 175X200mm WHITE GLOSS HEXAGONAL

NC225512 175X200mm WHITE MATT HEXAGONAL

NB: colours are depicted as accurately as printing process allows. All quotes, samples, enquiries and sales are made subject to our standard conditions published in detail at <u>www.tilemob.com.au/conditions</u>. E.&O.E. For further information, contact our commercial division on PH (07) 3355 5055 or e-mail: <u>sales@tilemob.com.au</u> The Tile Mob Pty Ltd ABN 95 069 987 524