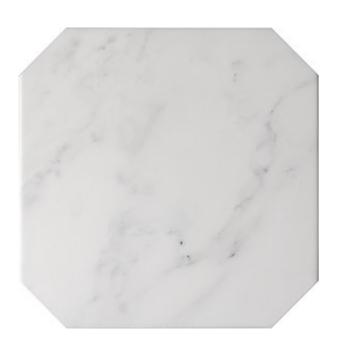

## oktogon

NC225521 200x200mm Oktogon black marble look

Choice of black or white dot

NC225520 200x200mm Oktogon white marble look

NB: colours are depicted as accurately as printing process allows. All quotes, samples, enquiries and sales are made subject to our standard conditions published in detail at <a href="www.tilemob.com.au/conditions">www.tilemob.com.au/conditions</a>. E.&O.E.