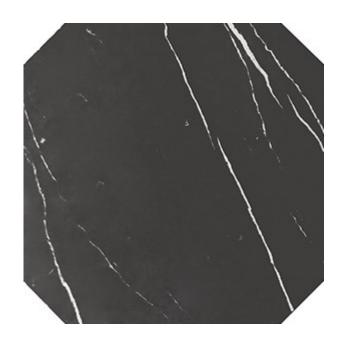

## oktogon

NC225521 200x200mm Oktogon black marble look

Choice of black or white dot

NC225520 200x200mm Oktogon white marble look

NB: colours are depicted as accurately as printing process allows. All quotes, samples, enquiries and sales are made subject to our standard conditions published in detail at <a href="www.tilemob.com.au/conditions">www.tilemob.com.au/conditions</a>. E.&O.E.