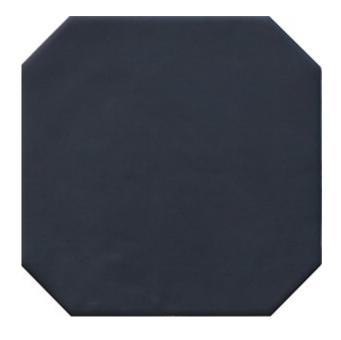

## oktogon

NC225518 200x200mm Oktogon white Choice of black or white dot

NC225519 200x200mm Oktogon black

NB: colours are depicted as accurately as printing process allows. All quotes, samples, enquiries and sales are made subject to our standard conditions published in detail at <a href="www.tilemob.com.au/conditions">www.tilemob.com.au/conditions</a>. E.&O.E.