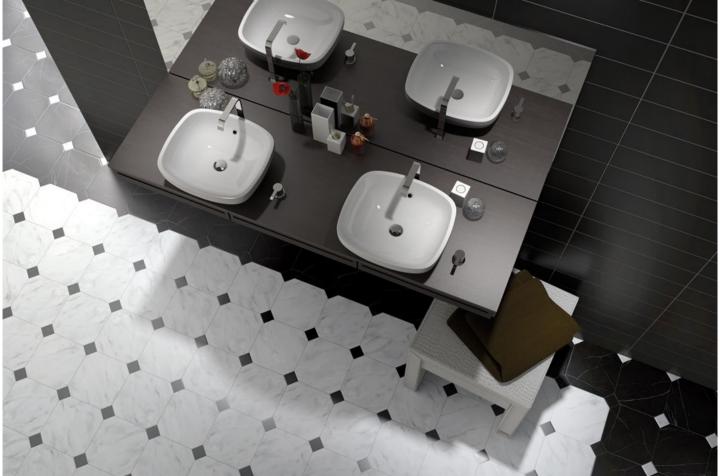

## oktogon

NC225521 200x200mm Oktogon black marble look

Choice of black or white dot

NC225520 200x200mm Oktogon white marble look

NB: colours are depicted as accurately as printing process allows. All quotes, samples, enquiries and sales are made subject to our standard conditions published in detail at <a href="www.tilemob.com.au/conditions">www.tilemob.com.au/conditions</a>. E.&O.E.